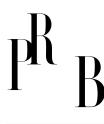

## Swedish Designer, Table Lamp, Stoneware, Sweden, 1960s

| Title:       | Swedish Designer, Table Lamp, Stoneware, Sweden, 1960s |
|--------------|--------------------------------------------------------|
| Dimensions:  | 8.5 in x 4.0 in                                        |
| Inventory #: | 10911                                                  |
| Price:       | \$1,500.00                                             |

## **Product Description**

A brown-glazed stoneware table lamp designed and produced in Sweden, 1960s. Dimensions of Lamp (inches): 8.5" H x 4" Diameter Dimensions of Shade (inches): 7" Top Diameter x 10" Bottom Diameter x 5.5" H Dimensions of Lamp with Shade (inches): 11.5" H x 10" Diameter Bulb Specifications: E-26 Bulb Number of Sockets: 1 Sold without lampshade All lighting will be converted for US usage. We are unable to confirm that any electrical item meets UL-Listing standards at our facility.All items ship from High Point, North Carolina.