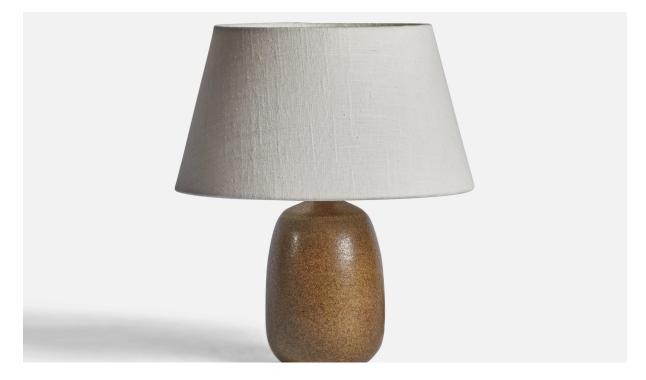

## Swedish Designer, Table Lamp, Stoneware, Sweden, 1960s

| Title:       | Swedish Designer, Table Lamp, Stoneware, Sweden, 1960s |
|--------------|--------------------------------------------------------|
| Dimensions:  | 8.5 in x 4.0 in                                        |
| Inventory #: | 10911                                                  |
| Price:       | \$1,500.00                                             |

## **Product Description**

A brown-glazed stoneware table lamp designed and produced in Sweden, 1960s. Dimensions of Lamp (inches): 8.5" H x 4" Diameter Dimensions of Shade (inches): 7" Top Diameter x 10" Bottom Diameter x 5.5" H Dimensions of Lamp with Shade (inches): 11.5" H x 10" Diameter Bulb Specifications: E-26 Bulb Number of Sockets: 1 Sold without lampshade All lighting will be converted for US usage. We are unable to confirm that any electrical item meets UL-Listing standards at our facility.All items ship from High Point, North Carolina.