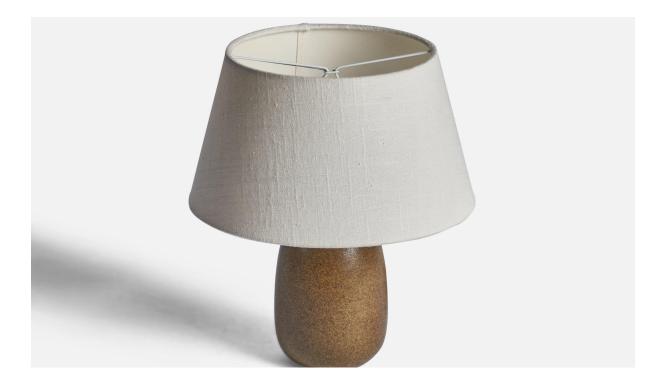

## Swedish Designer, Table Lamp, Stoneware, Sweden, 1960s

| Title:       | Swedish Designer, Table Lamp, Stoneware, Sweden, 1960s |
|--------------|--------------------------------------------------------|
| Dimensions:  | 8.5 in x 4.0 in                                        |
| Inventory #: | 10911                                                  |
| Price:       | \$1,500.00                                             |

## **Product Description**

A brown-glazed stoneware table lamp designed and produced in Sweden, 1960s. Dimensions of Lamp (inches): 8.5" H x 4" Diameter Dimensions of Shade (inches): 7" Top Diameter x 10" Bottom Diameter x 5.5" H Dimensions of Lamp with Shade (inches): 11.5" H x 10" Diameter Bulb Specifications: E-26 Bulb Number of Sockets: 1 Sold without lampshade All lighting will be converted for US usage. We are unable to confirm that any electrical item meets UL-Listing standards at our facility.All items ship from High Point, North Carolina.