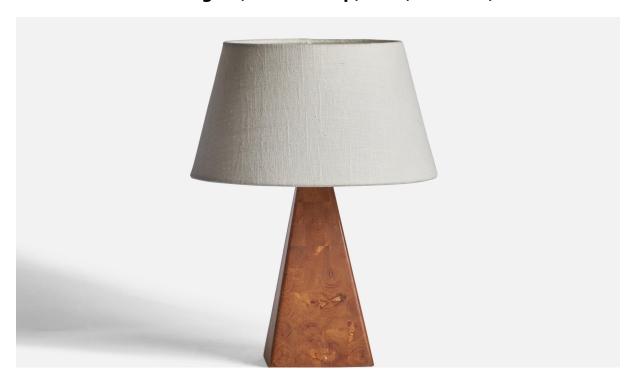

## Swedish Designer, Table Lamp, Pine, Sweden, 1970s

| Title:       | Swedish Designer, Table Lamp, Pine, Sweden, 1970s |
|--------------|---------------------------------------------------|
| Dimensions:  | 10.0 in x 4.25 in                                 |
| Inventory #: | 10917                                             |
| Price:       | \$1,150.00                                        |

## **Product Description**

A pine table lamp designed and produced in Sweden, 1970s. Dimensions of Lamp (inches): 10" H x 4.25" Diameter Dimensions of Shade (inches): 7" Top Diameter x 10" Bottom Diameter x 5.5" H Dimensions of Lamp with Shade (inches): 13.25" H x 10" Diameter Bulb Specifications: E-26 Bulb Number of Sockets: 1 Sold without lampshade All lighting will be converted for US usage. We are unable to confirm that any electrical item meets UL-Listing standards at our facility.All items ship from High Point, North Carolina.