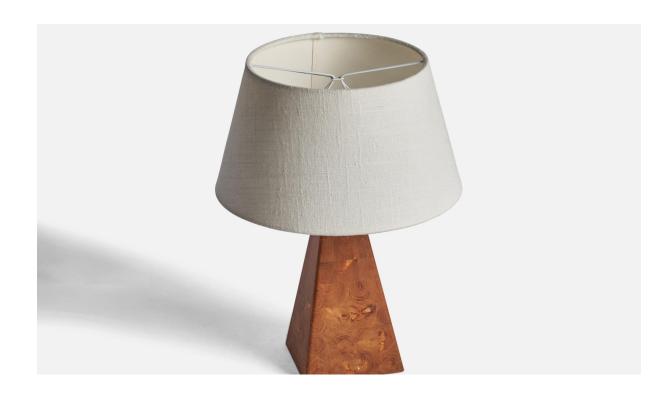

## Swedish Designer, Table Lamp, Pine, Sweden, 1970s

| Title:       | Swedish Designer, Table Lamp, Pine, Sweden, 1970s |
|--------------|---------------------------------------------------|
| Dimensions:  | 10.0 in x 4.25 in                                 |
| Inventory #: | 10917                                             |
| Price:       | \$1,150.00                                        |

## **Product Description**

A pine table lamp designed and produced in Sweden, 1970s. Dimensions of Lamp (inches): 10" H x 4.25" Diameter Dimensions of Shade (inches): 7" Top Diameter x 10" Bottom Diameter x 5.5" H Dimensions of Lamp with Shade (inches): 13.25" H x 10" Diameter Bulb Specifications: E-26 Bulb Number of Sockets: 1 Sold without lampshade All lighting will be converted for US usage. We are unable to confirm that any electrical item meets UL-Listing standards at our facility.All items ship from High Point, North Carolina.