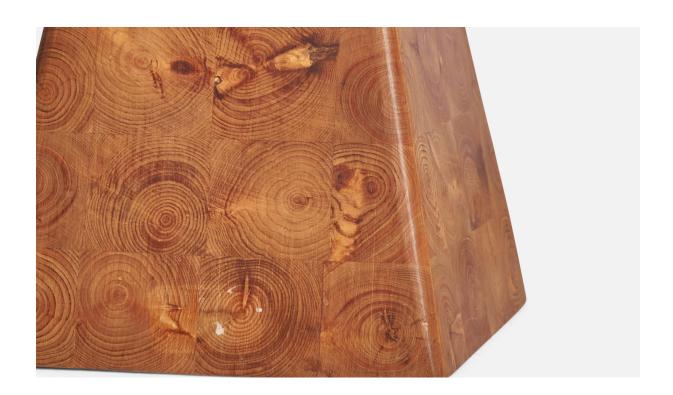

## Swedish Designer, Table Lamp, Pine, Sweden, 1970s

| Title:       | Swedish Designer, Table Lamp, Pine, Sweden, 1970s |
|--------------|---------------------------------------------------|
| Dimensions:  | 10.0 in x 4.25 in                                 |
| Inventory #: | 10917                                             |
| Price:       | \$1,150.00                                        |

## **Product Description**

A pine table lamp designed and produced in Sweden, 1970s. Dimensions of Lamp (inches): 10" H x 4.25" Diameter Dimensions of Shade (inches): 7" Top Diameter x 10" Bottom Diameter x 5.5" H Dimensions of Lamp with Shade (inches): 13.25" H x 10" Diameter Bulb Specifications: E-26 Bulb Number of Sockets: 1 Sold without lampshade All lighting will be converted for US usage. We are unable to confirm that any electrical item meets UL-Listing standards at our facility.All items ship from High Point, North Carolina.