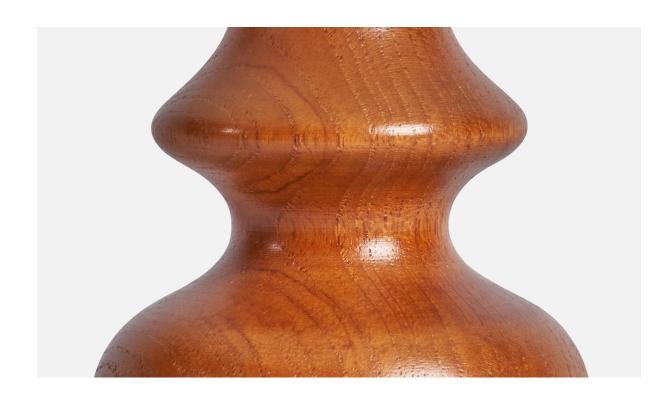

## Swedish Designer, Table Lamp, Teak, Sweden, 1950s

| Price:       | \$720.00                                          |
|--------------|---------------------------------------------------|
| Inventory #: | 10920                                             |
| Dimensions:  | 8.75 in x 2.75 in                                 |
| Title:       | Swedish Designer, Table Lamp, Teak, Sweden, 1950s |

## **Product Description**

A teak table lamp designed and produced in Sweden, 1950s. Dimensions of Lamp (inches): 8.75'' H x 2.75'' Diameter Dimensions of Shade (inches): 3'' Top Diameter x 8'' Bottom Diameter x 5'' H Dimensions of Lamp with Shade (inches): 11.15'' H x 8'' Diameter Bulb Specifications: E-26 Bulb Number of Sockets: 1 Sold without lampshade All lighting will be converted for US usage. We are unable to confirm that any electrical item meets UL-Listing standards at our facility.All items ship from High Point, North Carolina.