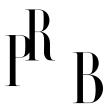

## Swedish Designer, Table Lamp, Teak, Sweden, 1950s

| Price:       | \$720.00                                          |
|--------------|---------------------------------------------------|
| Inventory #: | 10920                                             |
| Dimensions:  | 8.75 in x 2.75 in                                 |
| Title:       | Swedish Designer, Table Lamp, Teak, Sweden, 1950s |

## **Product Description**

A teak table lamp designed and produced in Sweden, 1950s. Dimensions of Lamp (inches): 8.75'' H x 2.75'' Diameter Dimensions of Shade (inches): 3'' Top Diameter x 8'' Bottom Diameter x 5'' H Dimensions of Lamp with Shade (inches): 11.15'' H x 8'' Diameter Bulb Specifications: E-26 Bulb Number of Sockets: 1 Sold without lampshade All lighting will be converted for US usage. We are unable to confirm that any electrical item meets UL-Listing standards at our facility.All items ship from High Point, North Carolina.