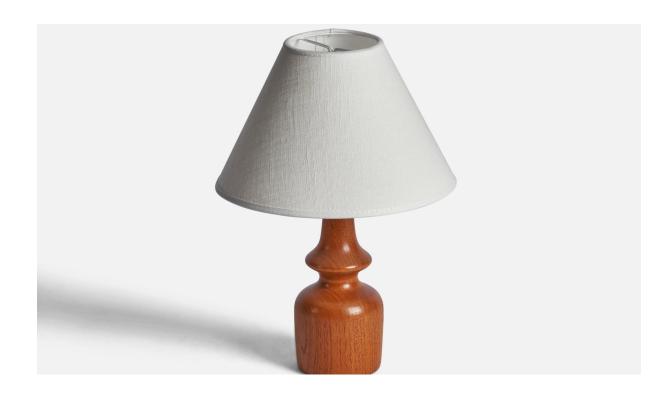

## Swedish Designer, Table Lamp, Teak, Sweden, 1950s

| Price:       | \$720.00                                          |
|--------------|---------------------------------------------------|
| Inventory #: | 10920                                             |
| Dimensions:  | 8.75 in x 2.75 in                                 |
| Title:       | Swedish Designer, Table Lamp, Teak, Sweden, 1950s |

## **Product Description**

A teak table lamp designed and produced in Sweden, 1950s. Dimensions of Lamp (inches): 8.75'' H x 2.75'' Diameter Dimensions of Shade (inches): 3'' Top Diameter x 8'' Bottom Diameter x 5'' H Dimensions of Lamp with Shade (inches): 11.15'' H x 8'' Diameter Bulb Specifications: E-26 Bulb Number of Sockets: 1 Sold without lampshade All lighting will be converted for US usage. We are unable to confirm that any electrical item meets UL-Listing standards at our facility.All items ship from High Point, North Carolina.