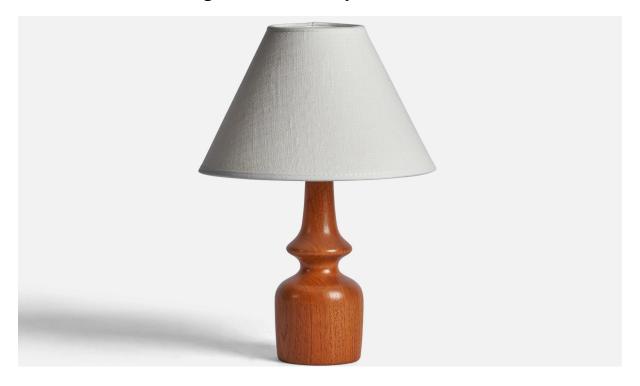

## Swedish Designer, Table Lamp, Teak, Sweden, 1950s

| Price:       | \$720.00                                          |
|--------------|---------------------------------------------------|
| Inventory #: | 10920                                             |
| Dimensions:  | 8.75 in x 2.75 in                                 |
| Title:       | Swedish Designer, Table Lamp, Teak, Sweden, 1950s |

## **Product Description**

A teak table lamp designed and produced in Sweden, 1950s. Dimensions of Lamp (inches): 8.75'' H x 2.75'' Diameter Dimensions of Shade (inches): 3'' Top Diameter x 8'' Bottom Diameter x 5'' H Dimensions of Lamp with Shade (inches): 11.15'' H x 8'' Diameter Bulb Specifications: E-26 Bulb Number of Sockets: 1 Sold without lampshade All lighting will be converted for US usage. We are unable to confirm that any electrical item meets UL-Listing standards at our facility.All items ship from High Point, North Carolina.