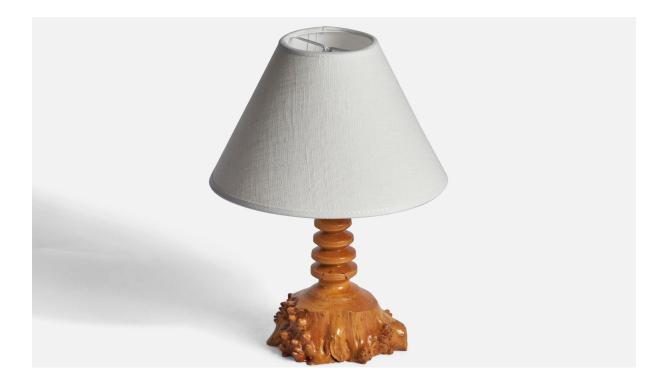

## Swedish Designer, Freeform Table Lamp, Burl, Sweden, 1960s

| Title:       | Swedish Designer, Freeform Table Lamp, Burl, Sweden, 1960s |
|--------------|------------------------------------------------------------|
| Dimensions:  | 8.0 in x 4.85 in                                           |
| Inventory #: | 10921                                                      |
| Price:       | \$890.00                                                   |

## **Product Description**

A freeform burl wood table lamp designed and produced in Sweden, 1960s. Dimensions of Lamp (inches): 8" H x 4.85" Diameter Dimensions of Shade (inches): 3" Top Diameter x 8" Bottom Diameter x 5" H Dimensions of Lamp with Shade (inches): 11" H x 8" Diameter Bulb Specifications: E-14 Bulb Number of Sockets: 1 Sold without lampshade All lighting will be converted for US usage. We are unable to confirm that any electrical item meets UL-Listing standards at our facility.All items ship from High Point, North Carolina.