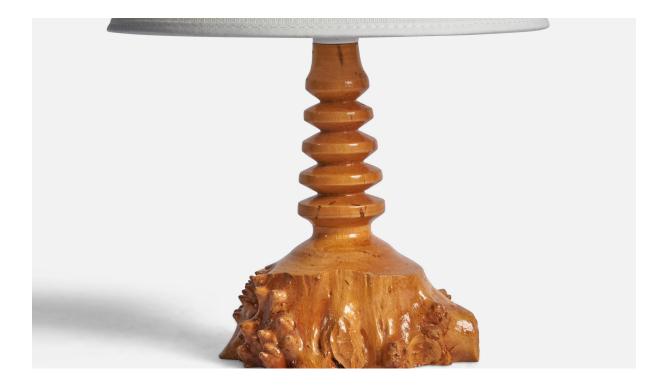

## Swedish Designer, Freeform Table Lamp, Burl, Sweden, 1960s

| Title:       | Swedish Designer, Freeform Table Lamp, Burl, Sweden, 1960s |
|--------------|------------------------------------------------------------|
| Dimensions:  | 8.0 in x 4.85 in                                           |
| Inventory #: | 10921                                                      |
| Price:       | \$890.00                                                   |

## **Product Description**

A freeform burl wood table lamp designed and produced in Sweden, 1960s. Dimensions of Lamp (inches): 8" H x 4.85" Diameter Dimensions of Shade (inches): 3" Top Diameter x 8" Bottom Diameter x 5" H Dimensions of Lamp with Shade (inches): 11" H x 8" Diameter Bulb Specifications: E-14 Bulb Number of Sockets: 1 Sold without lampshade All lighting will be converted for US usage. We are unable to confirm that any electrical item meets UL-Listing standards at our facility.All items ship from High Point, North Carolina.