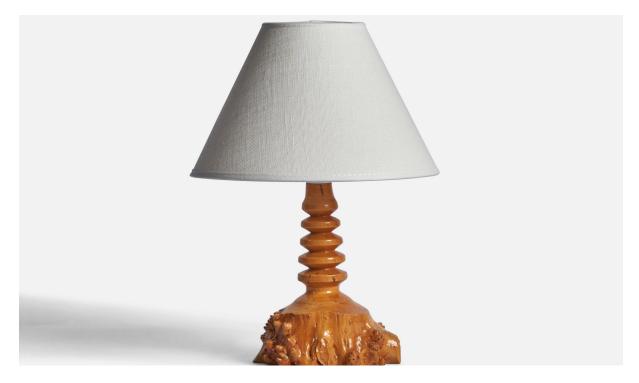

## Swedish Designer, Freeform Table Lamp, Burl, Sweden, 1960s

| Title:       | Swedish Designer, Freeform Table Lamp, Burl, Sweden, 1960s |
|--------------|------------------------------------------------------------|
| Dimensions:  | 8.0 in x 4.85 in                                           |
| Inventory #: | 10921                                                      |
| Price:       | \$890.00                                                   |

## **Product Description**

A freeform burl wood table lamp designed and produced in Sweden, 1960s. Dimensions of Lamp (inches): 8" H x 4.85" Diameter Dimensions of Shade (inches): 3" Top Diameter x 8" Bottom Diameter x 5" H Dimensions of Lamp with Shade (inches): 11" H x 8" Diameter Bulb Specifications: E-14 Bulb Number of Sockets: 1 Sold without lampshade All lighting will be converted for US usage. We are unable to confirm that any electrical item meets UL-Listing standards at our facility.All items ship from High Point, North Carolina.