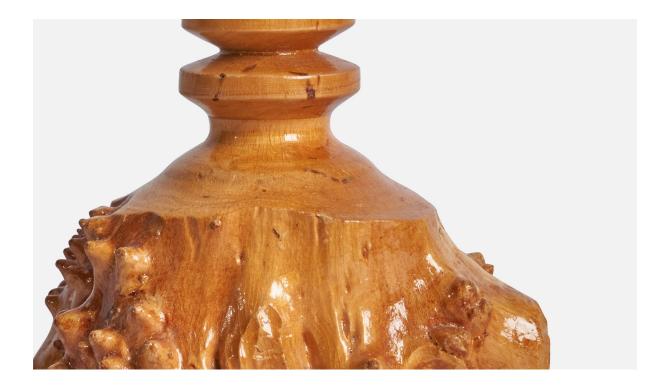

## Swedish Designer, Freeform Table Lamp, Burl, Sweden, 1960s

| Title:       | Swedish Designer, Freeform Table Lamp, Burl, Sweden, 1960s |
|--------------|------------------------------------------------------------|
| Dimensions:  | 8.0 in x 4.85 in                                           |
| Inventory #: | 10921                                                      |
| Price:       | \$890.00                                                   |

## **Product Description**

A freeform burl wood table lamp designed and produced in Sweden, 1960s. Dimensions of Lamp (inches): 8" H x 4.85" Diameter Dimensions of Shade (inches): 3" Top Diameter x 8" Bottom Diameter x 5" H Dimensions of Lamp with Shade (inches): 11" H x 8" Diameter Bulb Specifications: E-14 Bulb Number of Sockets: 1 Sold without lampshade All lighting will be converted for US usage. We are unable to confirm that any electrical item meets UL-Listing standards at our facility.All items ship from High Point, North Carolina.