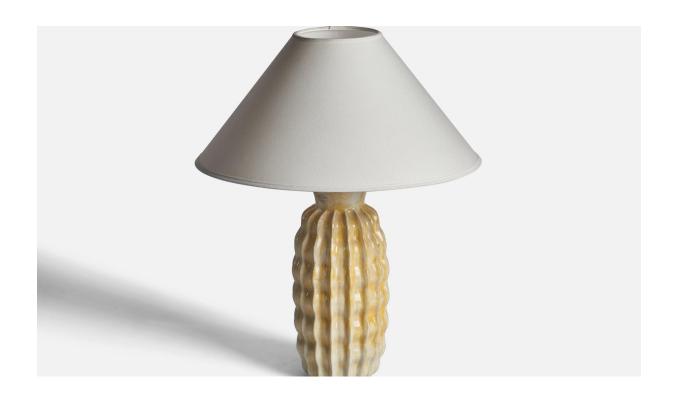

## Anna-Lisa Thomson, Table Lamp, Earthenware, Sweden, 1930s

| Title:       | Anna-Lisa Thomson, Table Lamp, Earthenware, Sweden, 1930s |
|--------------|-----------------------------------------------------------|
| Dimensions:  | 15.65 in x 5.5 in                                         |
| Inventory #: | 10923                                                     |
| Price:       | \$2,900.00                                                |

## **Product Description**

A yellow-glazed fluted table lamp designed by Anna-Lisa Thomson and produced by Upsala Ekeby, Sweden, 1930s Dimensions of Lamp (inches): 15.65~H~x~5.5" Diameter Dimensions of Shade (inches): 4.5" Top Diameter x 16" Bottom Diameter x 7.25" H Dimensions of Lamp with Shade (inches): 19.65" H x 16" Diameter Bulb Specifications: E-26 Bulb Number of Sockets: 1 Sold without lampshade All lighting will be converted for US usage. We are unable to confirm that any electrical item meets UL-Listing standards at our facility.All items ship from High Point, North Carolina.