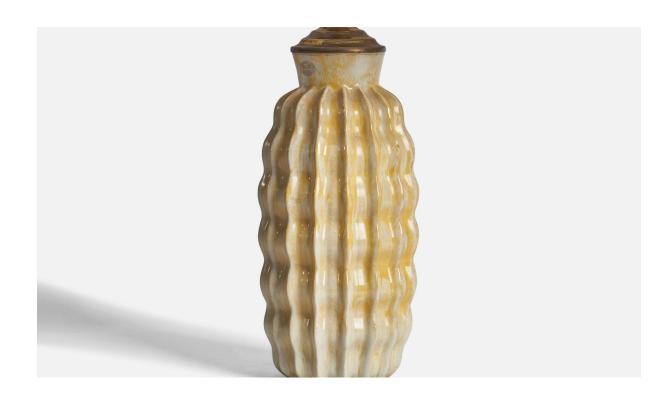

## Anna-Lisa Thomson, Table Lamp, Earthenware, Sweden, 1930s

| Title:       | Anna-Lisa Thomson, Table Lamp, Earthenware, Sweden, 1930s |
|--------------|-----------------------------------------------------------|
| Dimensions:  | 15.65 in x 5.5 in                                         |
| Inventory #: | 10923                                                     |
| Price:       | \$2,900.00                                                |

## **Product Description**

A yellow-glazed fluted table lamp designed by Anna-Lisa Thomson and produced by Upsala Ekeby, Sweden, 1930s Dimensions of Lamp (inches): 15.65~H~x~5.5" Diameter Dimensions of Shade (inches): 4.5" Top Diameter x 16" Bottom Diameter x 7.25" H Dimensions of Lamp with Shade (inches): 19.65" H x 16" Diameter Bulb Specifications: E-26 Bulb Number of Sockets: 1 Sold without lampshade All lighting will be converted for US usage. We are unable to confirm that any electrical item meets UL-Listing standards at our facility.All items ship from High Point, North Carolina.