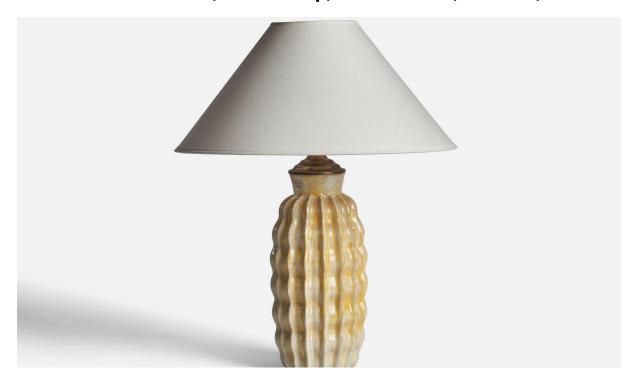

## Anna-Lisa Thomson, Table Lamp, Earthenware, Sweden, 1930s

| Title:       | Anna-Lisa Thomson, Table Lamp, Earthenware, Sweden, 1930s |
|--------------|-----------------------------------------------------------|
| Dimensions:  | 15.65 in x 5.5 in                                         |
| Inventory #: | 10923                                                     |
| Price:       | \$2,900.00                                                |

## **Product Description**

A yellow-glazed fluted table lamp designed by Anna-Lisa Thomson and produced by Upsala Ekeby, Sweden, 1930s Dimensions of Lamp (inches): 15.65~H~x~5.5" Diameter Dimensions of Shade (inches): 4.5" Top Diameter x 16" Bottom Diameter x 7.25" H Dimensions of Lamp with Shade (inches): 19.65" H x 16" Diameter Bulb Specifications: E-26 Bulb Number of Sockets: 1 Sold without lampshade All lighting will be converted for US usage. We are unable to confirm that any electrical item meets UL-Listing standards at our facility.All items ship from High Point, North Carolina.