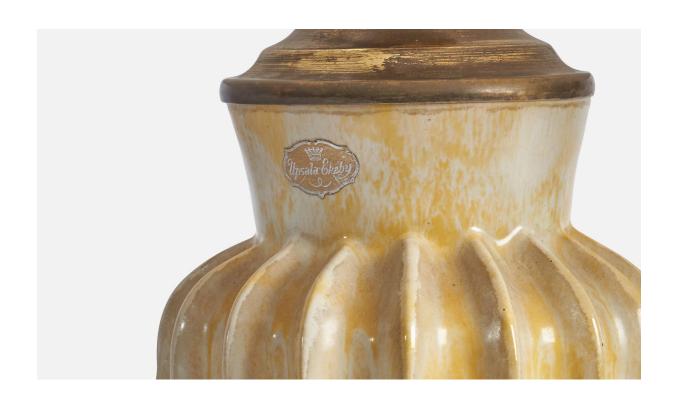

## Anna-Lisa Thomson, Table Lamp, Earthenware, Sweden, 1930s

| Title:       | Anna-Lisa Thomson, Table Lamp, Earthenware, Sweden, 1930s |
|--------------|-----------------------------------------------------------|
| Dimensions:  | 15.65 in x 5.5 in                                         |
| Inventory #: | 10923                                                     |
| Price:       | \$2,900.00                                                |

## **Product Description**

A yellow-glazed fluted table lamp designed by Anna-Lisa Thomson and produced by Upsala Ekeby, Sweden, 1930s Dimensions of Lamp (inches): 15.65~H~x~5.5" Diameter Dimensions of Shade (inches): 4.5" Top Diameter x 16" Bottom Diameter x 7.25" H Dimensions of Lamp with Shade (inches): 19.65" H x 16" Diameter Bulb Specifications: E-26 Bulb Number of Sockets: 1 Sold without lampshade All lighting will be converted for US usage. We are unable to confirm that any electrical item meets UL-Listing standards at our facility.All items ship from High Point, North Carolina.