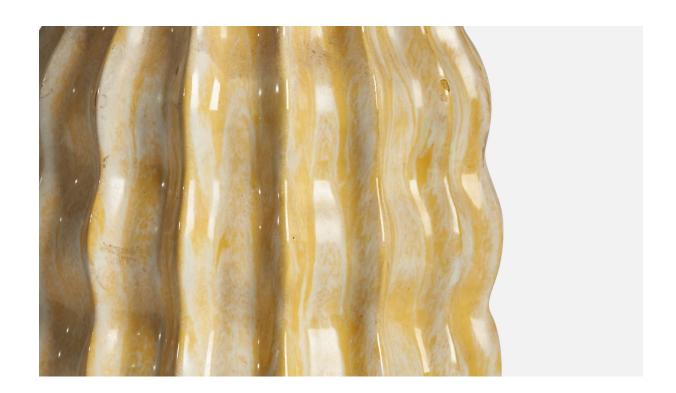

## Anna-Lisa Thomson, Table Lamp, Earthenware, Sweden, 1930s

| Title:       | Anna-Lisa Thomson, Table Lamp, Earthenware, Sweden, 1930s |
|--------------|-----------------------------------------------------------|
| Dimensions:  | 15.65 in x 5.5 in                                         |
| Inventory #: | 10923                                                     |
| Price:       | \$2,900.00                                                |

## **Product Description**

A yellow-glazed fluted table lamp designed by Anna-Lisa Thomson and produced by Upsala Ekeby, Sweden, 1930s Dimensions of Lamp (inches): 15.65~H~x~5.5" Diameter Dimensions of Shade (inches): 4.5" Top Diameter x 16" Bottom Diameter x 7.25" H Dimensions of Lamp with Shade (inches): 19.65" H x 16" Diameter Bulb Specifications: E-26 Bulb Number of Sockets: 1 Sold without lampshade All lighting will be converted for US usage. We are unable to confirm that any electrical item meets UL-Listing standards at our facility.All items ship from High Point, North Carolina.