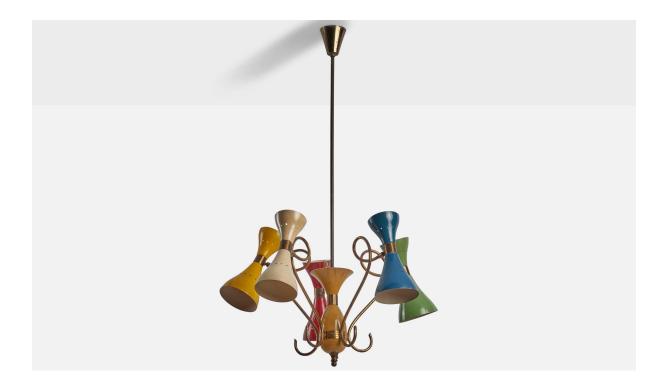

| Title:       | Italian Designer, Chandelier, Brass, Metal, Italy, 1950s |
|--------------|----------------------------------------------------------|
| Dimensions:  | 33.5 in x 22.25 in                                       |
| Inventory #: | 10928                                                    |
| Price:       | \$3,900.00                                               |

## **Product Description**

An adjustable multi-color-lacquered metal and brass chandelier designed and produced in Italy, 1950s.Overall Dimensions (inches): 33.5" H x 22.25" D Bulb Specifications: E-26 Bulb Number of Sockets: 1 All lighting will be converted for US usage.We are unable to confirm that any electrical item meets UL-Listing standards at our facility.height measured from top of ceiling cup.Width variable based on position of lightsAll items ship from High Point, North Carolina.