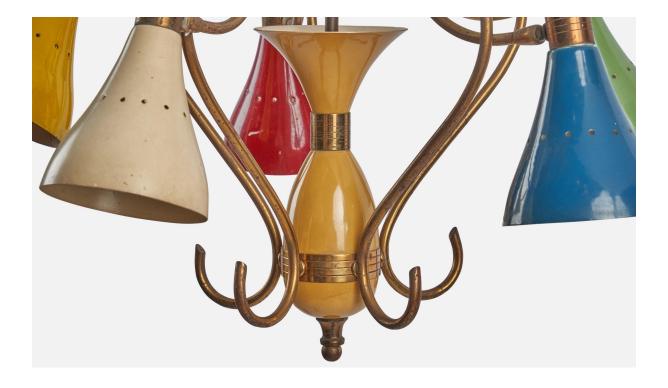

| Title:       | Italian Designer, Chandelier, Brass, Metal, Italy, 1950s |
|--------------|----------------------------------------------------------|
| Dimensions:  | 33.5 in x 22.25 in                                       |
| Inventory #: | 10928                                                    |
| Price:       | \$3,900.00                                               |

## **Product Description**

An adjustable multi-color-lacquered metal and brass chandelier designed and produced in Italy, 1950s.Overall Dimensions (inches): 33.5" H x 22.25" D Bulb Specifications: E-26 Bulb Number of Sockets: 1 All lighting will be converted for US usage.We are unable to confirm that any electrical item meets UL-Listing standards at our facility.height measured from top of ceiling cup.Width variable based on position of lightsAll items ship from High Point, North Carolina.