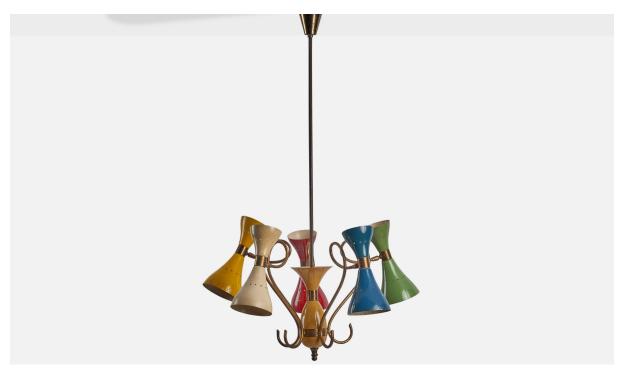

| Title:       | Italian Designer, Chandelier, Brass, Metal, Italy, 1950s |
|--------------|----------------------------------------------------------|
| Dimensions:  | 33.5 in x 22.25 in                                       |
| Inventory #: | 10928                                                    |
| Price:       | \$3,900.00                                               |

## **Product Description**

An adjustable multi-color-lacquered metal and brass chandelier designed and produced in Italy, 1950s.Overall Dimensions (inches): 33.5" H x 22.25" D Bulb Specifications: E-26 Bulb Number of Sockets: 1 All lighting will be converted for US usage.We are unable to confirm that any electrical item meets UL-Listing standards at our facility.height measured from top of ceiling cup.Width variable based on position of lightsAll items ship from High Point, North Carolina.