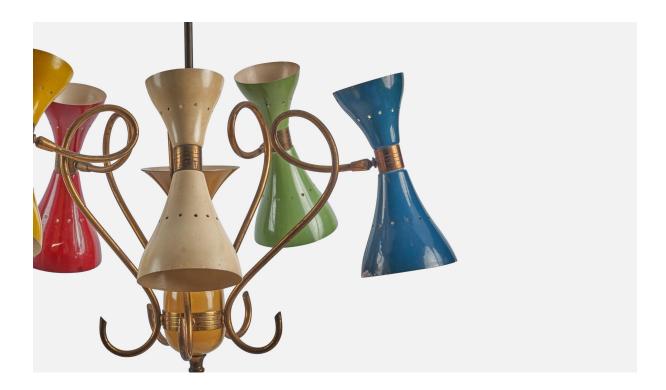

| Title:       | Italian Designer, Chandelier, Brass, Metal, Italy, 1950s |
|--------------|----------------------------------------------------------|
| Dimensions:  | 33.5 in x 22.25 in                                       |
| Inventory #: | 10928                                                    |
| Price:       | \$3,900.00                                               |

## **Product Description**

An adjustable multi-color-lacquered metal and brass chandelier designed and produced in Italy, 1950s.Overall Dimensions (inches): 33.5" H x 22.25" D Bulb Specifications: E-26 Bulb Number of Sockets: 1 All lighting will be converted for US usage.We are unable to confirm that any electrical item meets UL-Listing standards at our facility.height measured from top of ceiling cup.Width variable based on position of lightsAll items ship from High Point, North Carolina.