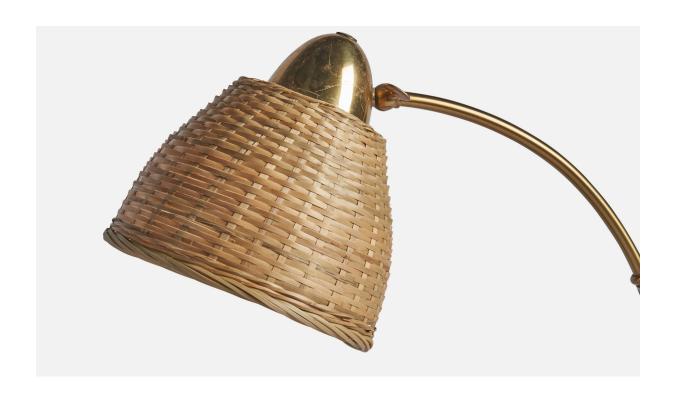

## Pitt Müller, Table Lamp, Brass, Rattan, Germany, 1950s

| Title:       | Pitt Müller, Table Lamp, Brass, Rattan, Germany, 1950s |
|--------------|--------------------------------------------------------|
| Dimensions:  | 16.25 in x 7.5 in x 15.75 in                           |
| Inventory #: | 10933                                                  |
| Price:       | \$2,900.00                                             |

## **Product Description**

A curved brass and rattan table lamp designed by Pitt Müller, Germany, 1950s. Overall Dimensions (inches): 16.25" H x 7.5" W x 15.75" D Bulb Specifications: E-26 Bulb Number of Sockets: 1 All lighting will be converted for US usage. We are unable to confirm that any electrical item meets UL-Listing standards at our facility. All items ship from High Point, North Carolina.