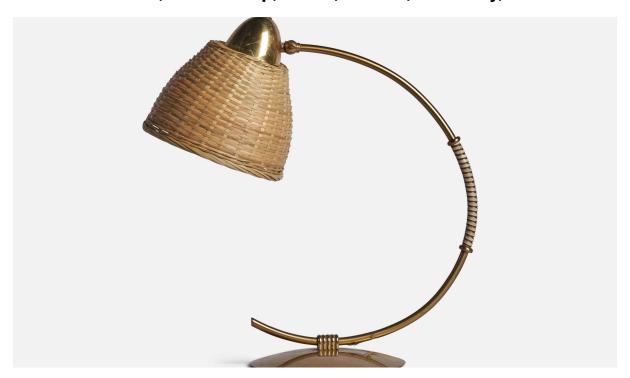

## Pitt Müller, Table Lamp, Brass, Rattan, Germany, 1950s

| Title:       | Pitt Müller, Table Lamp, Brass, Rattan, Germany, 1950s |
|--------------|--------------------------------------------------------|
| Dimensions:  | 16.25 in x 7.5 in x 15.75 in                           |
| Inventory #: | 10933                                                  |
| Price:       | \$2,900.00                                             |

## **Product Description**

A curved brass and rattan table lamp designed by Pitt Müller, Germany, 1950s. Overall Dimensions (inches): 16.25" H x 7.5" W x 15.75" D Bulb Specifications: E-26 Bulb Number of Sockets: 1 All lighting will be converted for US usage. We are unable to confirm that any electrical item meets UL-Listing standards at our facility. All items ship from High Point, North Carolina.