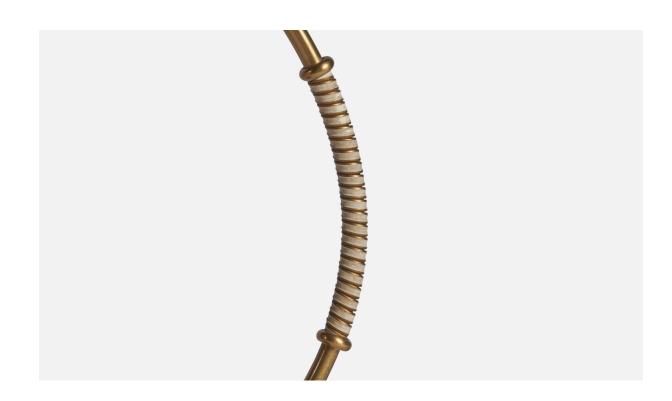

## **Product Description**

A curved brass and rattan table lamp designed by Pitt Müller, Germany, 1950s. Overall Dimensions (inches): 16.25" H x 7.5" W x 15.75" D Bulb Specifications: E-26 Bulb Number of Sockets: 1 All lighting will be converted for US usage. We are unable to confirm that any electrical item meets UL-Listing standards at our facility. All items ship from High Point, North Carolina.