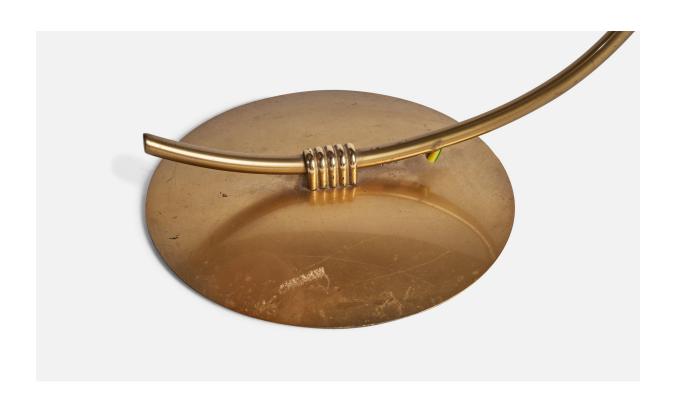

## **Product Description**

A curved brass and rattan table lamp designed by Pitt Müller, Germany, 1950s. Overall Dimensions (inches): 16.25" H x 7.5" W x 15.75" D Bulb Specifications: E-26 Bulb Number of Sockets: 1 All lighting will be converted for US usage. We are unable to confirm that any electrical item meets UL-Listing standards at our facility. All items ship from High Point, North Carolina.