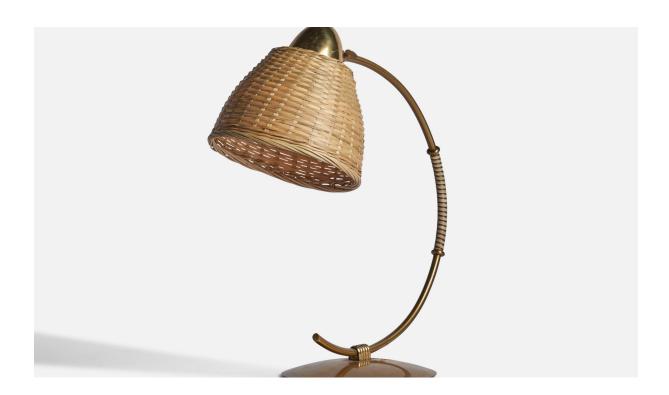

## Pitt Müller, Table Lamp, Brass, Rattan, Germany, 1950s

| Title:       | Pitt Müller, Table Lamp, Brass, Rattan, Germany, 1950s |
|--------------|--------------------------------------------------------|
| Dimensions:  | 16.25 in x 7.5 in x 15.75 in                           |
| Inventory #: | 10933                                                  |
| Price:       | \$2,900.00                                             |

## **Product Description**

A curved brass and rattan table lamp designed by Pitt Müller, Germany, 1950s. Overall Dimensions (inches): 16.25" H x 7.5" W x 15.75" D Bulb Specifications: E-26 Bulb Number of Sockets: 1 All lighting will be converted for US usage. We are unable to confirm that any electrical item meets UL-Listing standards at our facility. All items ship from High Point, North Carolina.