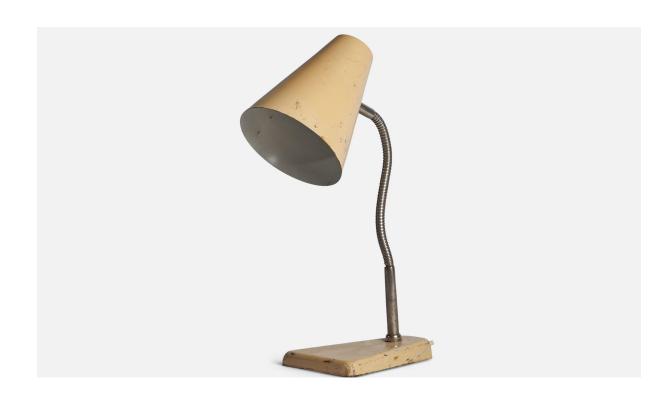

## Danish Designer, Table Lamp, Metal, Denmark, 1930s

| Title:       | Danish Designer, Table Lamp, Metal, Denmark, 1930s |
|--------------|----------------------------------------------------|
| Dimensions:  | 17.5 in x 5.8 in x 9.0 in                          |
| Inventory #: | 10943                                              |
| Price:       | \$900.00                                           |

## **Product Description**

An adjustable chrome and beige-lacquered aluminium table lamp designed and produced in Denmark, 1930s. Overall Dimensions (inches):  $17.5^{\circ}$  H x  $5.80^{\circ}$  W x  $9^{\circ}$  D Dimensions variable based on position of light. Bulb Specifications: E-26 Bulb Number of Sockets: 1 All lighting will be converted for US usage. We are unable to confirm that any electrical item meets UL-Listing standards at our facility.All items ship from High Point, North Carolina.