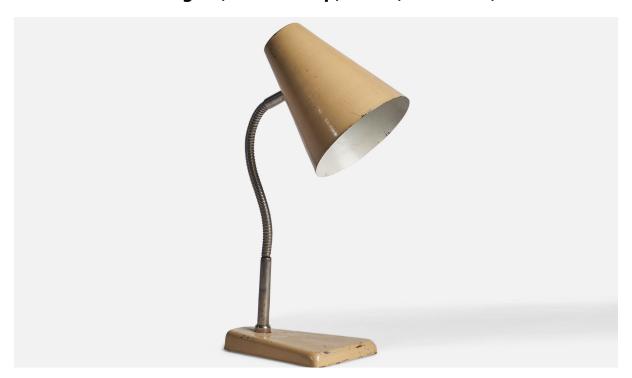

## Danish Designer, Table Lamp, Metal, Denmark, 1930s

| Title:       | Danish Designer, Table Lamp, Metal, Denmark, 1930s |
|--------------|----------------------------------------------------|
| Dimensions:  | 17.5 in x 5.8 in x 9.0 in                          |
| Inventory #: | 10943                                              |
| Price:       | \$900.00                                           |

## **Product Description**

An adjustable chrome and beige-lacquered aluminium table lamp designed and produced in Denmark, 1930s. Overall Dimensions (inches):  $17.5^{\circ}$  H x  $5.80^{\circ}$  W x  $9^{\circ}$  D Dimensions variable based on position of light. Bulb Specifications: E-26 Bulb Number of Sockets: 1 All lighting will be converted for US usage. We are unable to confirm that any electrical item meets UL-Listing standards at our facility.All items ship from High Point, North Carolina.