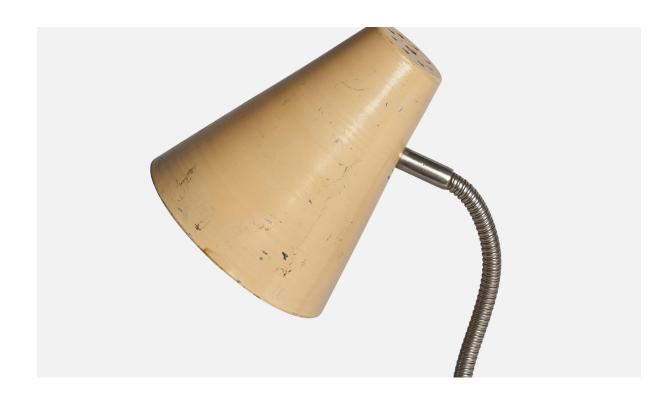

## Danish Designer, Table Lamp, Metal, Denmark, 1930s

| Title:       | Danish Designer, Table Lamp, Metal, Denmark, 1930s |
|--------------|----------------------------------------------------|
| Dimensions:  | 17.5 in x 5.8 in x 9.0 in                          |
| Inventory #: | 10943                                              |
| Price:       | \$900.00                                           |

## **Product Description**

An adjustable chrome and beige-lacquered aluminium table lamp designed and produced in Denmark, 1930s. Overall Dimensions (inches):  $17.5^{\circ}$  H x  $5.80^{\circ}$  W x  $9^{\circ}$  D Dimensions variable based on position of light. Bulb Specifications: E-26 Bulb Number of Sockets: 1 All lighting will be converted for US usage. We are unable to confirm that any electrical item meets UL-Listing standards at our facility.All items ship from High Point, North Carolina.