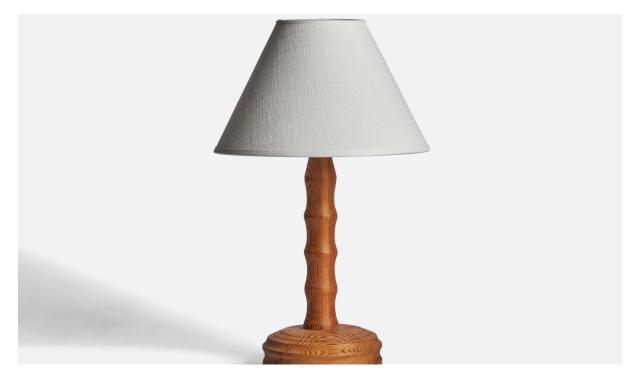

## Swedish Designer, Table Lamp, Pine, Sweden, 1960s

| Title:       | Swedish Designer, Table Lamp, Pine, Sweden, 1960s |
|--------------|---------------------------------------------------|
| Dimensions:  | 10.15 in x 4.5 in                                 |
| Inventory #: | 10958                                             |
| Price:       | \$900.00                                          |

## **Product Description**

A pine table lamp designed and produced in Sweden, c. 1960s. Dimensions of Lamp (inches): 10.15" H x 4.5" Diameter Dimensions of Shade (inches): 3" Top Diameter x 8" Bottom Diameter x 5" H Dimensions of Lamp with Shade (inches): 13" H x 8" Diameter Bulb Specifications: E-26 Bulb Number of Sockets: 1 Sold without lampshade All lighting will be converted for US usage. We are unable to confirm that any electrical item meets UL-Listing standards at our facility.All items ship from High Point, North Carolina.