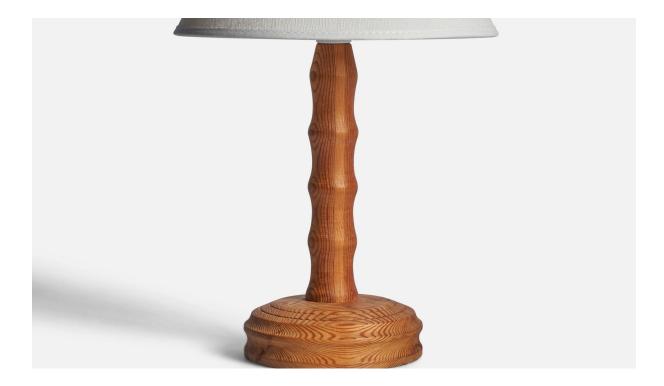

## Swedish Designer, Table Lamp, Pine, Sweden, 1960s

| Title:       | Swedish Designer, Table Lamp, Pine, Sweden, 1960s |
|--------------|---------------------------------------------------|
| Dimensions:  | 10.15 in x 4.5 in                                 |
| Inventory #: | 10958                                             |
| Price:       | \$900.00                                          |

## **Product Description**

A pine table lamp designed and produced in Sweden, c. 1960s. Dimensions of Lamp (inches): 10.15" H x 4.5" Diameter Dimensions of Shade (inches): 3" Top Diameter x 8" Bottom Diameter x 5" H Dimensions of Lamp with Shade (inches): 13" H x 8" Diameter Bulb Specifications: E-26 Bulb Number of Sockets: 1 Sold without lampshade All lighting will be converted for US usage. We are unable to confirm that any electrical item meets UL-Listing standards at our facility.All items ship from High Point, North Carolina.