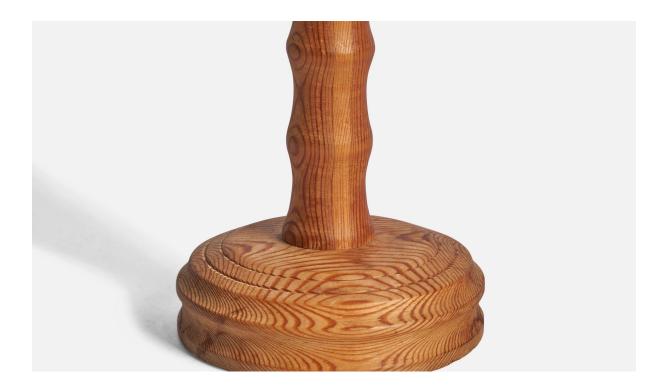

## Swedish Designer, Table Lamp, Pine, Sweden, 1960s

| Title:       | Swedish Designer, Table Lamp, Pine, Sweden, 1960s |
|--------------|---------------------------------------------------|
| Dimensions:  | 10.15 in x 4.5 in                                 |
| Inventory #: | 10958                                             |
| Price:       | \$900.00                                          |

## **Product Description**

A pine table lamp designed and produced in Sweden, c. 1960s. Dimensions of Lamp (inches): 10.15" H x 4.5" Diameter Dimensions of Shade (inches): 3" Top Diameter x 8" Bottom Diameter x 5" H Dimensions of Lamp with Shade (inches): 13" H x 8" Diameter Bulb Specifications: E-26 Bulb Number of Sockets: 1 Sold without lampshade All lighting will be converted for US usage. We are unable to confirm that any electrical item meets UL-Listing standards at our facility.All items ship from High Point, North Carolina.