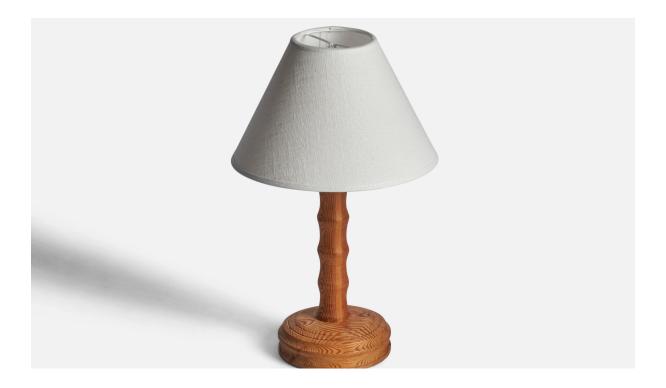

## Swedish Designer, Table Lamp, Pine, Sweden, 1960s

| Title:       | Swedish Designer, Table Lamp, Pine, Sweden, 1960s |
|--------------|---------------------------------------------------|
| Dimensions:  | 10.15 in x 4.5 in                                 |
| Inventory #: | 10958                                             |
| Price:       | \$900.00                                          |

## **Product Description**

A pine table lamp designed and produced in Sweden, c. 1960s. Dimensions of Lamp (inches): 10.15" H x 4.5" Diameter Dimensions of Shade (inches): 3" Top Diameter x 8" Bottom Diameter x 5" H Dimensions of Lamp with Shade (inches): 13" H x 8" Diameter Bulb Specifications: E-26 Bulb Number of Sockets: 1 Sold without lampshade All lighting will be converted for US usage. We are unable to confirm that any electrical item meets UL-Listing standards at our facility.All items ship from High Point, North Carolina.