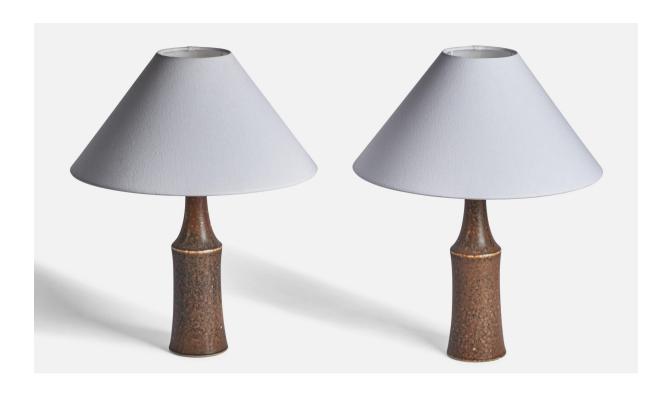

## **Product Description**

A pair of brown-glazed stoneware table lamps designed by Carl-Harry Stålhane and produced by Rörstrand, Sweden, 1950s. Dimensions of Lamp (inches): 13.85 H x 3.80" Diameter Dimensions of Shade (inches): 4.5" Top Diameter x 16" Bottom Diameter x 7.5" H Dimensions of Lamp with Shade (inches): 19.5" H x 16" Diameter Bulb Specifications: E-26 Bulb Number of Sockets: 2 Sold without lampshades All lighting will be converted for US usage. We are unable to confirm that any electrical item meets UL-Listing standards at our facility.