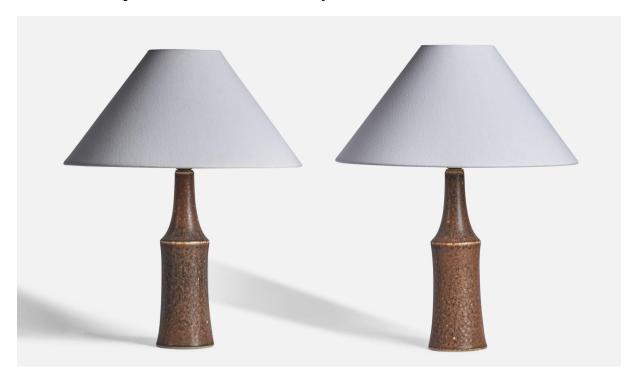

## **Product Description**

A pair of brown-glazed stoneware table lamps designed by Carl-Harry Stålhane and produced by Rörstrand, Sweden, 1950s. Dimensions of Lamp (inches): 13.85 H x 3.80" Diameter Dimensions of Shade (inches): 4.5" Top Diameter x 16" Bottom Diameter x 7.5" H Dimensions of Lamp with Shade (inches): 19.5" H x 16" Diameter Bulb Specifications: E-26 Bulb Number of Sockets: 2 Sold without lampshades All lighting will be converted for US usage. We are unable to confirm that any electrical item meets UL-Listing standards at our facility.