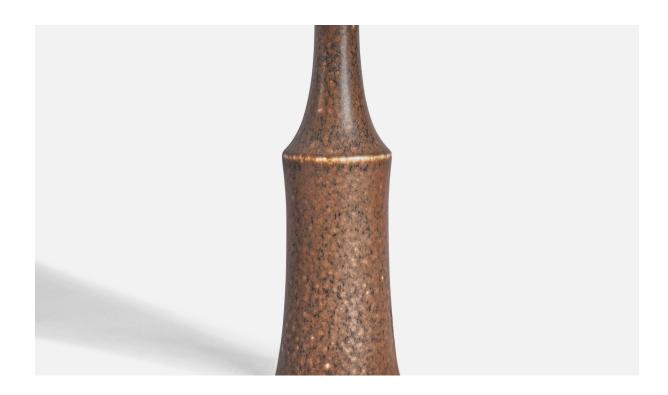

## **Product Description**

A pair of brown-glazed stoneware table lamps designed by Carl-Harry Stålhane and produced by Rörstrand, Sweden, 1950s. Dimensions of Lamp (inches): 13.85 H x 3.80" Diameter Dimensions of Shade (inches): 4.5" Top Diameter x 16" Bottom Diameter x 7.5" H Dimensions of Lamp with Shade (inches): 19.5" H x 16" Diameter Bulb Specifications: E-26 Bulb Number of Sockets: 2 Sold without lampshades All lighting will be converted for US usage. We are unable to confirm that any electrical item meets UL-Listing standards at our facility.