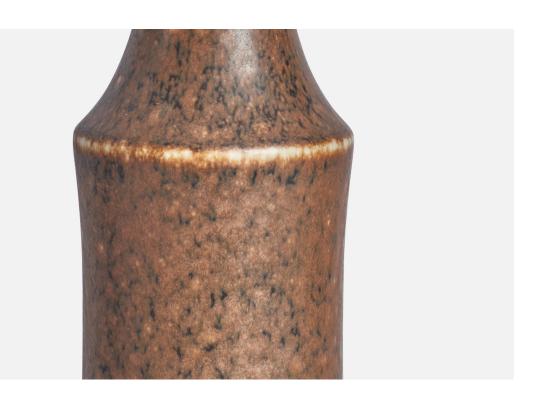

## **Product Description**

A pair of brown-glazed stoneware table lamps designed by Carl-Harry Stålhane and produced by Rörstrand, Sweden, 1950s. Dimensions of Lamp (inches): 13.85 H x 3.80" Diameter Dimensions of Shade (inches): 4.5" Top Diameter x 16" Bottom Diameter x 7.5" H Dimensions of Lamp with Shade (inches): 19.5" H x 16" Diameter Bulb Specifications: E-26 Bulb Number of Sockets: 2 Sold without lampshades All lighting will be converted for US usage. We are unable to confirm that any electrical item meets UL-Listing standards at our facility.