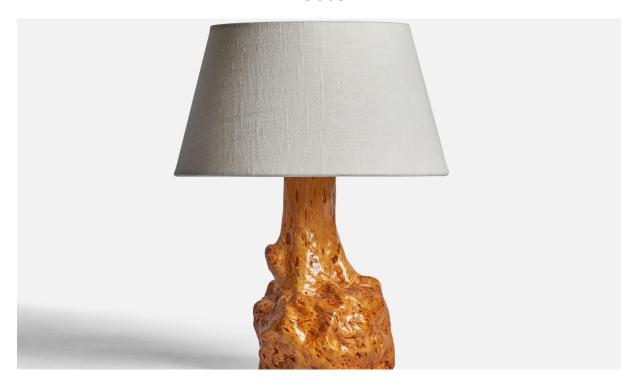

## Swedish Designer, Freeform Table Lamp, Burl Wood, Sweden, 1960s

| Title:       | Swedish Designer, Freeform Table Lamp, Burl Wood, Sweden, 1960s |
|--------------|-----------------------------------------------------------------|
| Dimensions:  | 10.0 in x 5.25 in                                               |
| Inventory #: | 10995                                                           |
| Price:       | \$1,050.00                                                      |

## **Product Description**

A freeform burl wood table lamp designed and produced in Sweden, c. 1960s. Dimensions of Lamp (inches): 10" H x 5.25" Diameter Dimensions of Shade (inches): 7" Top Diameter x 10" Bottom Diameter x 5.5" H Dimensions of Lamp with Shade (inches): 13" H x 10" Diameter Bulb Specifications: E-26 Bulb Number of Sockets: 1 Sold without lampshade All lighting will be converted for US usage. We are unable to confirm that any electrical item meets UL-Listing standards at our facility.