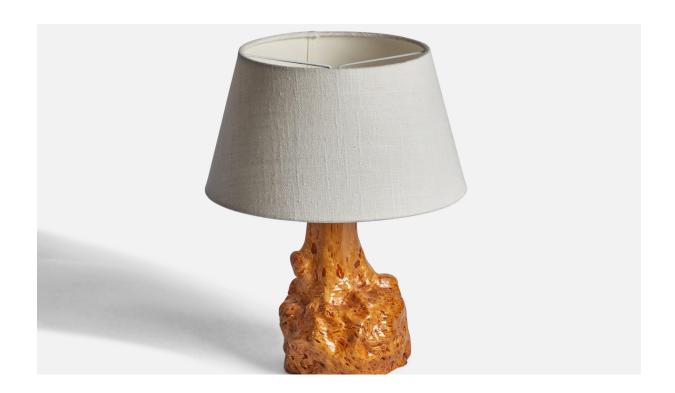

## Swedish Designer, Freeform Table Lamp, Burl Wood, Sweden, 1960s

| Title:       | Swedish Designer, Freeform Table Lamp, Burl Wood, Sweden, 1960s |
|--------------|-----------------------------------------------------------------|
| Dimensions:  | 10.0 in x 5.25 in                                               |
| Inventory #: | 10995                                                           |
| Price:       | \$1,050.00                                                      |

## **Product Description**

A freeform burl wood table lamp designed and produced in Sweden, c. 1960s. Dimensions of Lamp (inches): 10" H x 5.25" Diameter Dimensions of Shade (inches): 7" Top Diameter x 10" Bottom Diameter x 5.5" H Dimensions of Lamp with Shade (inches): 13" H x 10" Diameter Bulb Specifications: E-26 Bulb Number of Sockets: 1 Sold without lampshade All lighting will be converted for US usage. We are unable to confirm that any electrical item meets UL-Listing standards at our facility.