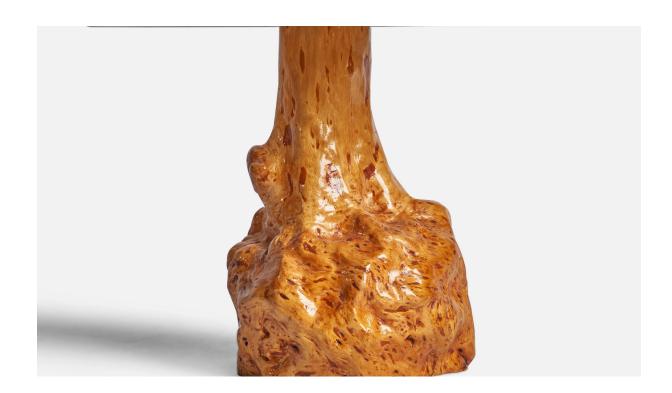

## Swedish Designer, Freeform Table Lamp, Burl Wood, Sweden, 1960s

| Title:       | Swedish Designer, Freeform Table Lamp, Burl Wood, Sweden, 1960s |
|--------------|-----------------------------------------------------------------|
| Dimensions:  | 10.0 in x 5.25 in                                               |
| Inventory #: | 10995                                                           |
| Price:       | \$1,050.00                                                      |

## **Product Description**

A freeform burl wood table lamp designed and produced in Sweden, c. 1960s. Dimensions of Lamp (inches): 10" H x 5.25" Diameter Dimensions of Shade (inches): 7" Top Diameter x 10" Bottom Diameter x 5.5" H Dimensions of Lamp with Shade (inches): 13" H x 10" Diameter Bulb Specifications: E-26 Bulb Number of Sockets: 1 Sold without lampshade All lighting will be converted for US usage. We are unable to confirm that any electrical item meets UL-Listing standards at our facility.