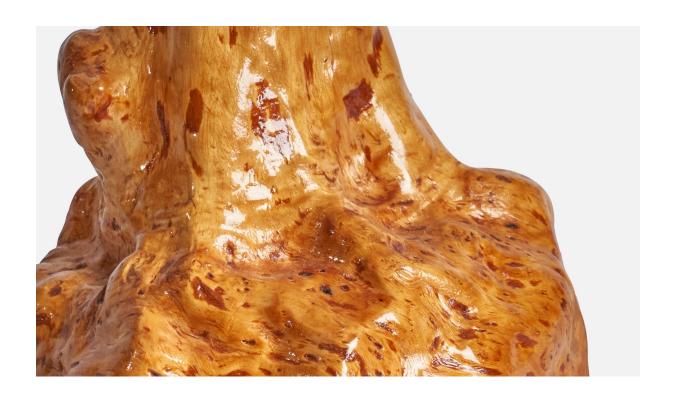

## **Product Description**

A freeform burl wood table lamp designed and produced in Sweden, c. 1960s. Dimensions of Lamp (inches): 10" H x 5.25" Diameter Dimensions of Shade (inches): 7" Top Diameter x 10" Bottom Diameter x 5.5" H Dimensions of Lamp with Shade (inches): 13" H x 10" Diameter Bulb Specifications: E-26 Bulb Number of Sockets: 1 Sold without lampshade All lighting will be converted for US usage. We are unable to confirm that any electrical item meets UL-Listing standards at our facility.