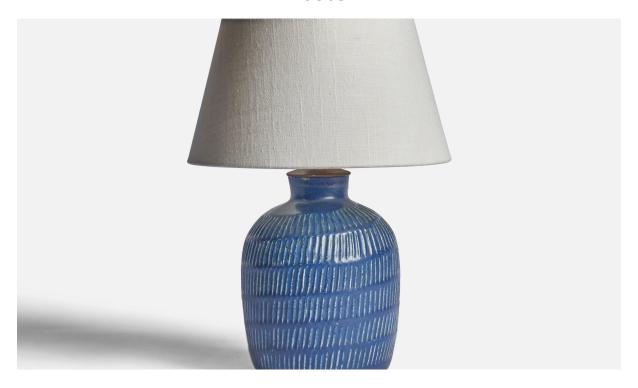

## Eva Staehr Nielsen, Table Lamp, Stoneware, Brass, Denmark, 1950s

| Price:       | \$3,900.00                                                       |
|--------------|------------------------------------------------------------------|
| Inventory #: | 10996                                                            |
| Dimensions:  | 10.5 in x 5.75 in                                                |
| Title:       | Eva Staehr Nielsen, Table Lamp, Stoneware, Brass, Denmark, 1950s |

## **Product Description**

A blue-glazed incised stoneware and brass table lamp designed by Eva Staehr Nielsen and produced by Saxbo, Denmark, 1950s. Dimensions of Lamp (inches): 10.5" H x 5.75" Diameter Dimensions of Shade (inches): 7" Top Diameter x 10" Bottom Diameter x 5.5" H Dimensions of Lamp with Shade (inches): 13.75" H x 10" Diameter Bulb Specifications: E-26 Bulb Number of Sockets: 1 Sold without lampshade All lighting will be converted for US usage. We are unable to confirm that any electrical item meets UL-Listing standards at our facility.