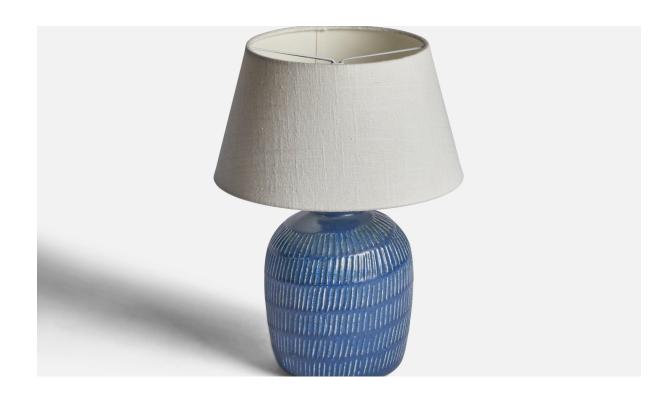

## Eva Staehr Nielsen, Table Lamp, Stoneware, Brass, Denmark, 1950s

| Price:       | \$3,900.00                                                       |
|--------------|------------------------------------------------------------------|
| Inventory #: | 10996                                                            |
| Dimensions:  | 10.5 in x 5.75 in                                                |
| Title:       | Eva Staehr Nielsen, Table Lamp, Stoneware, Brass, Denmark, 1950s |

## **Product Description**

A blue-glazed incised stoneware and brass table lamp designed by Eva Staehr Nielsen and produced by Saxbo, Denmark, 1950s. Dimensions of Lamp (inches): 10.5" H x 5.75" Diameter Dimensions of Shade (inches): 7" Top Diameter x 10" Bottom Diameter x 5.5" H Dimensions of Lamp with Shade (inches): 13.75" H x 10" Diameter Bulb Specifications: E-26 Bulb Number of Sockets: 1 Sold without lampshade All lighting will be converted for US usage. We are unable to confirm that any electrical item meets UL-Listing standards at our facility.