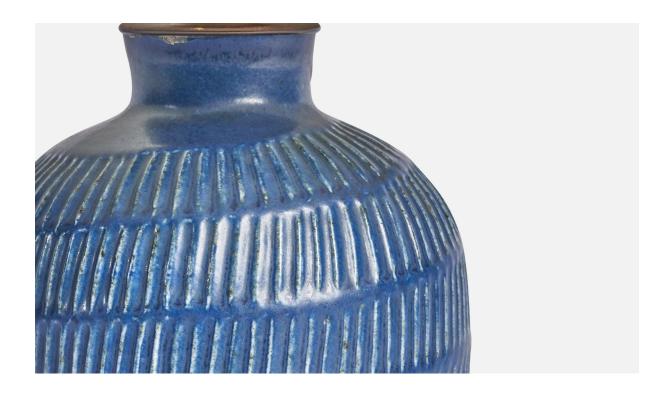

## Eva Staehr Nielsen, Table Lamp, Stoneware, Brass, Denmark, 1950s

| Price:       | \$3,900.00                                                       |
|--------------|------------------------------------------------------------------|
| Inventory #: | 10996                                                            |
| Dimensions:  | 10.5 in x 5.75 in                                                |
| Title:       | Eva Staehr Nielsen, Table Lamp, Stoneware, Brass, Denmark, 1950s |

## **Product Description**

A blue-glazed incised stoneware and brass table lamp designed by Eva Staehr Nielsen and produced by Saxbo, Denmark, 1950s. Dimensions of Lamp (inches): 10.5" H x 5.75" Diameter Dimensions of Shade (inches): 7" Top Diameter x 10" Bottom Diameter x 5.5" H Dimensions of Lamp with Shade (inches): 13.75" H x 10" Diameter Bulb Specifications: E-26 Bulb Number of Sockets: 1 Sold without lampshade All lighting will be converted for US usage. We are unable to confirm that any electrical item meets UL-Listing standards at our facility.