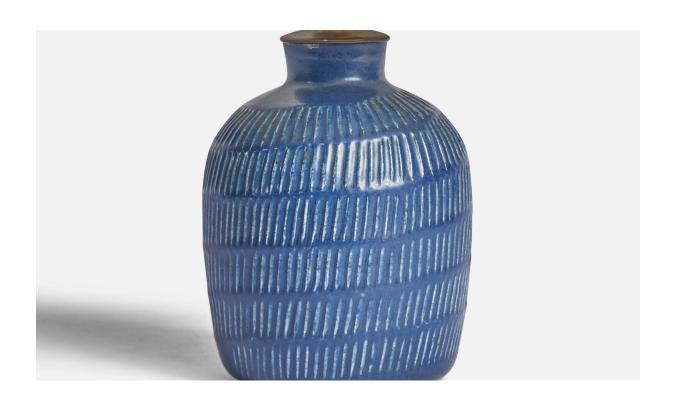

## Eva Staehr Nielsen, Table Lamp, Stoneware, Brass, Denmark, 1950s

| Price:       | \$3,900.00                                                       |
|--------------|------------------------------------------------------------------|
| Inventory #: | 10996                                                            |
| Dimensions:  | 10.5 in x 5.75 in                                                |
| Title:       | Eva Staehr Nielsen, Table Lamp, Stoneware, Brass, Denmark, 1950s |

## **Product Description**

A blue-glazed incised stoneware and brass table lamp designed by Eva Staehr Nielsen and produced by Saxbo, Denmark, 1950s. Dimensions of Lamp (inches): 10.5" H x 5.75" Diameter Dimensions of Shade (inches): 7" Top Diameter x 10" Bottom Diameter x 5.5" H Dimensions of Lamp with Shade (inches): 13.75" H x 10" Diameter Bulb Specifications: E-26 Bulb Number of Sockets: 1 Sold without lampshade All lighting will be converted for US usage. We are unable to confirm that any electrical item meets UL-Listing standards at our facility.