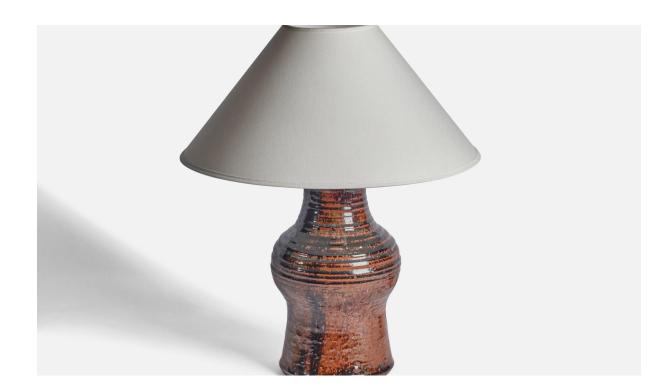

## Danish Designer, Table Lamp, Stoneware, Denmark, 1950s

| Title:       | Danish Designer, Table Lamp, Stoneware, Denmark, 1950s |
|--------------|--------------------------------------------------------|
| Dimensions:  | 14.5 in x 6.5 in                                       |
| Inventory #: | 11009                                                  |
| Price:       | \$1,500.00                                             |

## **Product Description**

A brown and black-glazed stoneware table lamp designed and produced in Denmark, c. 1950s. Dimensions of Lamp (inches): 14.5 H x 6.5" Diameter Dimensions of Shade (inches): 4.5" Top Diameter x 16" Bottom Diameter x 7.25" H Dimensions of Lamp with Shade (inches): 18.65" H x 16" Diameter Bulb Specifications: E-26 Bulb Number of Sockets: 1 Sold without lampshade All lighting will be converted for US usage. We are unable to confirm that any electrical item meets UL-Listing standards at our facility.