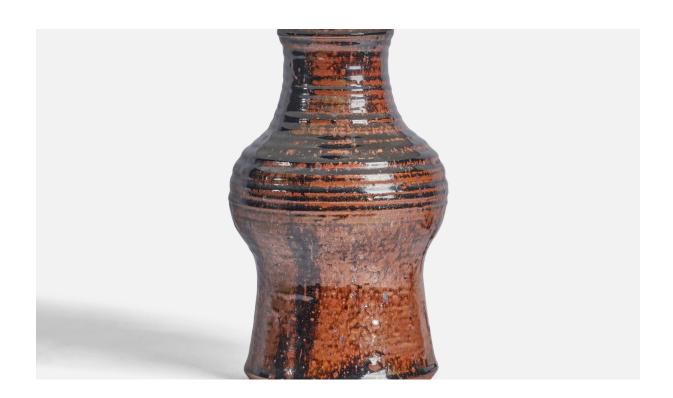

## Danish Designer, Table Lamp, Stoneware, Denmark, 1950s

| Title:       | Danish Designer, Table Lamp, Stoneware, Denmark, 1950s |
|--------------|--------------------------------------------------------|
| Dimensions:  | 14.5 in x 6.5 in                                       |
| Inventory #: | 11009                                                  |
| Price:       | \$1,500.00                                             |

## **Product Description**

A brown and black-glazed stoneware table lamp designed and produced in Denmark, c. 1950s. Dimensions of Lamp (inches): 14.5 H x 6.5" Diameter Dimensions of Shade (inches): 4.5" Top Diameter x 16" Bottom Diameter x 7.25" H Dimensions of Lamp with Shade (inches): 18.65" H x 16" Diameter Bulb Specifications: E-26 Bulb Number of Sockets: 1 Sold without lampshade All lighting will be converted for US usage. We are unable to confirm that any electrical item meets UL-Listing standards at our facility.