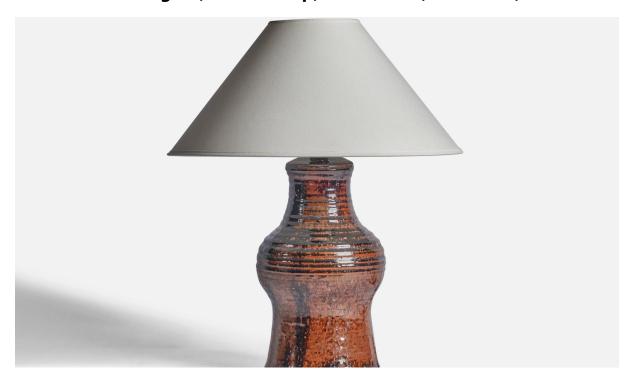

## Danish Designer, Table Lamp, Stoneware, Denmark, 1950s

| Title:       | Danish Designer, Table Lamp, Stoneware, Denmark, 1950s |
|--------------|--------------------------------------------------------|
| Dimensions:  | 14.5 in x 6.5 in                                       |
| Inventory #: | 11009                                                  |
| Price:       | \$1,500.00                                             |

## **Product Description**

A brown and black-glazed stoneware table lamp designed and produced in Denmark, c. 1950s. Dimensions of Lamp (inches): 14.5 H x 6.5" Diameter Dimensions of Shade (inches): 4.5" Top Diameter x 16" Bottom Diameter x 7.25" H Dimensions of Lamp with Shade (inches): 18.65" H x 16" Diameter Bulb Specifications: E-26 Bulb Number of Sockets: 1 Sold without lampshade All lighting will be converted for US usage. We are unable to confirm that any electrical item meets UL-Listing standards at our facility.