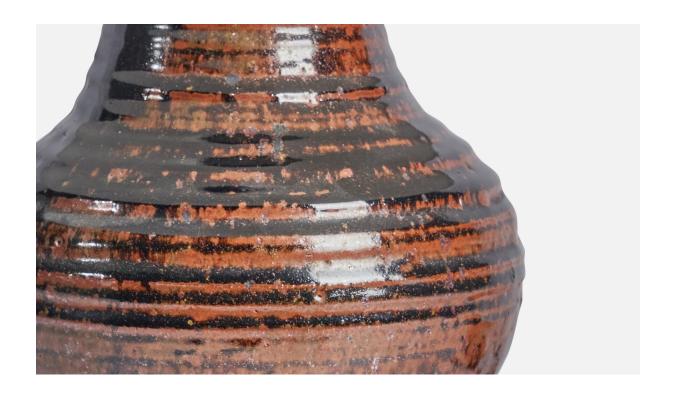

## **Product Description**

A brown and black-glazed stoneware table lamp designed and produced in Denmark, c. 1950s. Dimensions of Lamp (inches): 14.5 H x 6.5" Diameter Dimensions of Shade (inches): 4.5" Top Diameter x 16" Bottom Diameter x 7.25" H Dimensions of Lamp with Shade (inches): 18.65" H x 16" Diameter Bulb Specifications: E-26 Bulb Number of Sockets: 1 Sold without lampshade All lighting will be converted for US usage. We are unable to confirm that any electrical item meets UL-Listing standards at our facility.