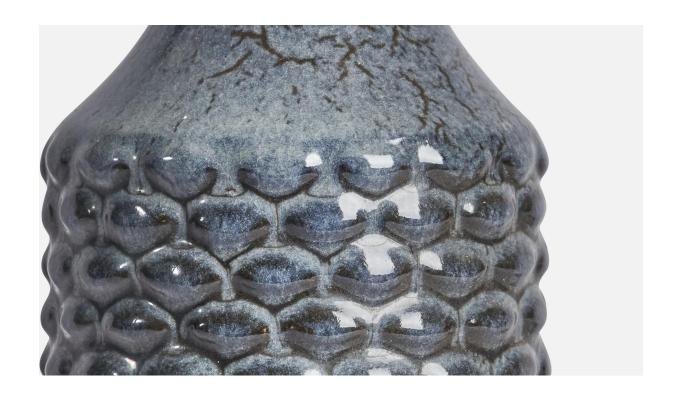

## Axel Salto, Table Lamp, Stoneware, Denmark, 1940s

| Title:       | Axel Salto, Table Lamp, Stoneware, Denmark, 1940s |
|--------------|---------------------------------------------------|
| Dimensions:  | 19.25 in x 5.35 in                                |
| Inventory #: | 11011                                             |
| Price:       | \$11,500.00                                       |

## **Product Description**

A blue and black-glazed stoneware table lamp designed by Axel Salto and produced by Royal Copenhagen, Denmark, 1940s. Dimensions of Lamp (inches):  $19.25 \text{ H} \times 5.35$ " Diameter Dimensions of Shade (inches): 4.5" Top Diameter x 16" Bottom Diameter x 7.25" H Dimensions of Lamp with Shade (inches): 23.65" H x 16" Diameter Bulb Specifications: E-26 Bulb Number of Sockets: 1 Sold without lampshade All lighting will be converted for US usage. We are unable to confirm that any electrical item meets UL-Listing standards at our facility.All items ship from High Point, North Carolina.