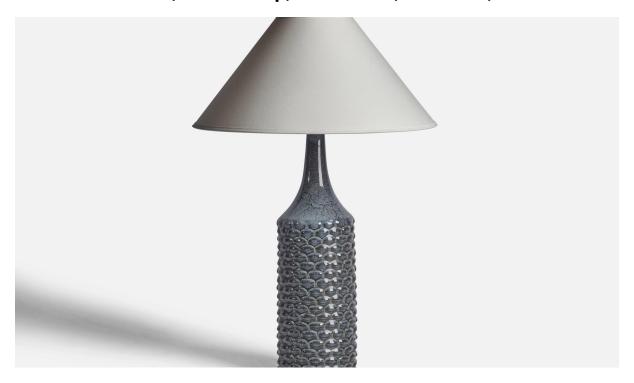

## Axel Salto, Table Lamp, Stoneware, Denmark, 1940s

| Title:       | Axel Salto, Table Lamp, Stoneware, Denmark, 1940s |
|--------------|---------------------------------------------------|
| Dimensions:  | 19.25 in x 5.35 in                                |
| Inventory #: | 11011                                             |
| Price:       | \$11,500.00                                       |

## **Product Description**

A blue and black-glazed stoneware table lamp designed by Axel Salto and produced by Royal Copenhagen, Denmark, 1940s. Dimensions of Lamp (inches):  $19.25 \text{ H} \times 5.35$ " Diameter Dimensions of Shade (inches): 4.5" Top Diameter x 16" Bottom Diameter x 7.25" H Dimensions of Lamp with Shade (inches): 23.65" H x 16" Diameter Bulb Specifications: E-26 Bulb Number of Sockets: 1 Sold without lampshade All lighting will be converted for US usage. We are unable to confirm that any electrical item meets UL-Listing standards at our facility.All items ship from High Point, North Carolina.