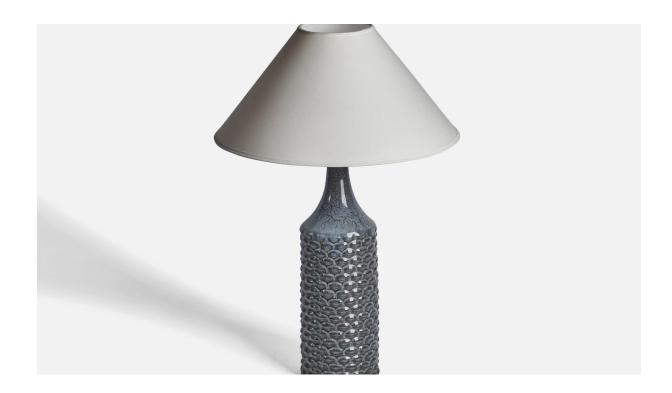

## Axel Salto, Table Lamp, Stoneware, Denmark, 1940s

| Title:       | Axel Salto, Table Lamp, Stoneware, Denmark, 1940s |
|--------------|---------------------------------------------------|
| Dimensions:  | 19.25 in x 5.35 in                                |
| Inventory #: | 11011                                             |
| Price:       | \$11,500.00                                       |

## **Product Description**

A blue and black-glazed stoneware table lamp designed by Axel Salto and produced by Royal Copenhagen, Denmark, 1940s. Dimensions of Lamp (inches):  $19.25 \text{ H} \times 5.35$ " Diameter Dimensions of Shade (inches): 4.5" Top Diameter x 16" Bottom Diameter x 7.25" H Dimensions of Lamp with Shade (inches): 23.65" H x 16" Diameter Bulb Specifications: E-26 Bulb Number of Sockets: 1 Sold without lampshade All lighting will be converted for US usage. We are unable to confirm that any electrical item meets UL-Listing standards at our facility.All items ship from High Point, North Carolina.