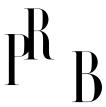

## Axel Salto, Table Lamp, Stoneware, Denmark, 1940s

| Title:       | Axel Salto, Table Lamp, Stoneware, Denmark, 1940s |
|--------------|---------------------------------------------------|
| Dimensions:  | 19.25 in x 5.35 in                                |
| Inventory #: | 11011                                             |
| Price:       | \$11,500.00                                       |

## **Product Description**

A blue and black-glazed stoneware table lamp designed by Axel Salto and produced by Royal Copenhagen, Denmark, 1940s. Dimensions of Lamp (inches):  $19.25 \text{ H} \times 5.35$ " Diameter Dimensions of Shade (inches): 4.5" Top Diameter x 16" Bottom Diameter x 7.25" H Dimensions of Lamp with Shade (inches): 23.65" H x 16" Diameter Bulb Specifications: E-26 Bulb Number of Sockets: 1 Sold without lampshade All lighting will be converted for US usage. We are unable to confirm that any electrical item meets UL-Listing standards at our facility.All items ship from High Point, North Carolina.