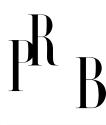

## Jette Hellerøe, Small Table Lamp Stoneware, Denmark, 1960s

| Title:       | Jette Hellerøe, Small Table Lamp Stoneware, Denmark, 1960s |
|--------------|------------------------------------------------------------|
| Dimensions:  | 9.35 in x 2.75 in                                          |
| Inventory #: | 11022                                                      |
| Price:       | \$1,150.00                                                 |

## **Product Description**

A small grey-glazed stoneware table lamp designed by Jette Hellerøe and produced by Axella, Denmark, 1960s. Dimensions of Lamp (inches): 9.35" H x 2.75" Diameter Dimensions of Shade (inches): 7" Top Diameter x 10" Bottom Diameter x 5.5" H Dimensions of Lamp with Shade (inches): 12.25" H x 10" Diameter Bulb Specifications: E-26 Bulb Number of Sockets: 1 Sold without lampshade All lighting will be converted for US usage. We are unable to confirm that any electrical item meets UL-Listing standards at our facility.All items ship from High Point, North Carolina.