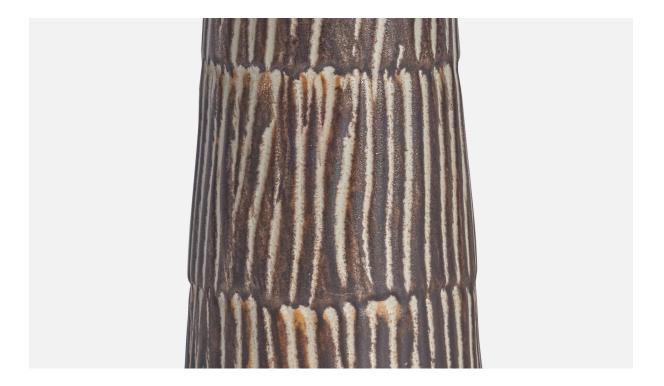

## **Product Description**

A small grey-glazed stoneware table lamp designed by Jette Hellerøe and produced by Axella, Denmark, 1960s. Dimensions of Lamp (inches): 9.35" H x 2.75" Diameter Dimensions of Shade (inches): 7" Top Diameter x 10" Bottom Diameter x 5.5" H Dimensions of Lamp with Shade (inches): 12.25" H x 10" Diameter Bulb Specifications: E-26 Bulb Number of Sockets: 1 Sold without lampshade All lighting will be converted for US usage. We are unable to confirm that any electrical item meets UL-Listing standards at our facility.All items ship from High Point, North Carolina.