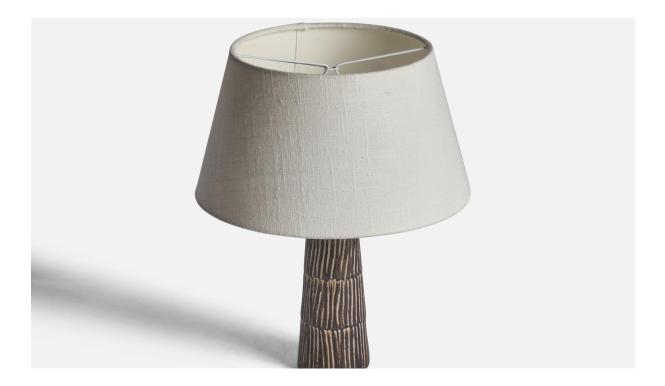

## Jette Hellerøe, Small Table Lamp Stoneware, Denmark, 1960s

| Title:       | Jette Hellerøe, Small Table Lamp Stoneware, Denmark, 1960s |
|--------------|------------------------------------------------------------|
| Dimensions:  | 9.35 in x 2.75 in                                          |
| Inventory #: | 11022                                                      |
| Price:       | \$1,150.00                                                 |

## **Product Description**

A small grey-glazed stoneware table lamp designed by Jette Hellerøe and produced by Axella, Denmark, 1960s. Dimensions of Lamp (inches): 9.35" H x 2.75" Diameter Dimensions of Shade (inches): 7" Top Diameter x 10" Bottom Diameter x 5.5" H Dimensions of Lamp with Shade (inches): 12.25" H x 10" Diameter Bulb Specifications: E-26 Bulb Number of Sockets: 1 Sold without lampshade All lighting will be converted for US usage. We are unable to confirm that any electrical item meets UL-Listing standards at our facility.All items ship from High Point, North Carolina.