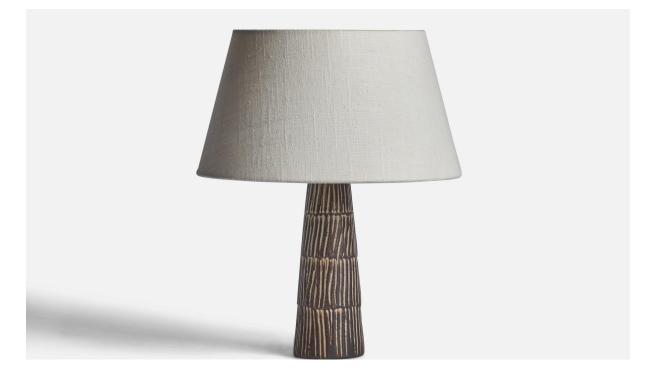

## Jette Hellerøe, Small Table Lamp Stoneware, Denmark, 1960s

| Title:       | Jette Hellerøe, Small Table Lamp Stoneware, Denmark, 1960s |
|--------------|------------------------------------------------------------|
| Dimensions:  | 9.35 in x 2.75 in                                          |
| Inventory #: | 11022                                                      |
| Price:       | \$1,150.00                                                 |

## **Product Description**

A small grey-glazed stoneware table lamp designed by Jette Hellerøe and produced by Axella, Denmark, 1960s. Dimensions of Lamp (inches): 9.35" H x 2.75" Diameter Dimensions of Shade (inches): 7" Top Diameter x 10" Bottom Diameter x 5.5" H Dimensions of Lamp with Shade (inches): 12.25" H x 10" Diameter Bulb Specifications: E-26 Bulb Number of Sockets: 1 Sold without lampshade All lighting will be converted for US usage. We are unable to confirm that any electrical item meets UL-Listing standards at our facility.All items ship from High Point, North Carolina.