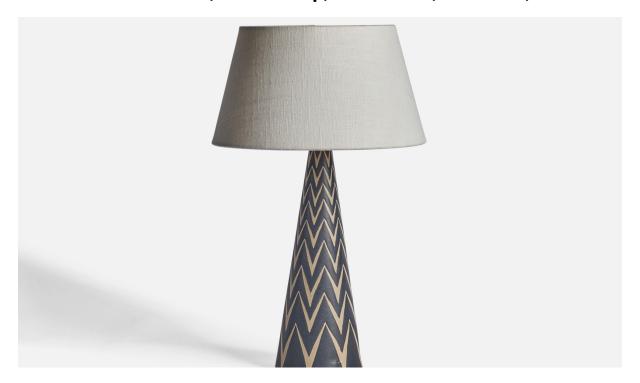

## Michael Andersen, Table Lamp, Stoneware, Denmark, 1960s

| Title:       | Michael Andersen, Table Lamp, Stoneware, Denmark, 1960s |
|--------------|---------------------------------------------------------|
| Dimensions:  | 13.0 in x 4.15 in                                       |
| Inventory #: | 11025                                                   |
| Price:       | \$1,900.00                                              |

## **Product Description**

A handpainted black and beige stoneware table lamp designed and produced by Michael Andersen, Bornholm, Denmark, 1960s. Dimensions of Lamp (inches): 13" H x 4.15" Diameter Dimensions of Shade (inches): 7" Top Diameter x 10" Bottom Diameter x 5.5" H Dimensions of Lamp with Shade (inches): 12.45" H x 10" Diameter Bulb Specifications: E-26 Bulb Number of Sockets: 1 Sold without lampshade All lighting will be converted for US usage. We are unable to confirm that any electrical item meets UL-Listing standards at our facility.All items ship from High Point, North Carolina.