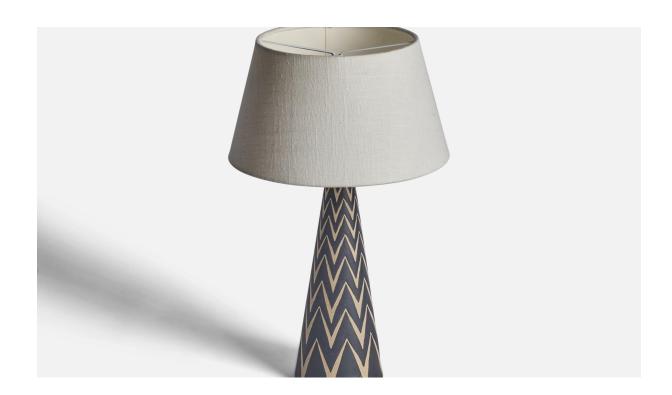

## Michael Andersen, Table Lamp, Stoneware, Denmark, 1960s

| Title:       | Michael Andersen, Table Lamp, Stoneware, Denmark, 1960s |
|--------------|---------------------------------------------------------|
| Dimensions:  | 13.0 in x 4.15 in                                       |
| Inventory #: | 11025                                                   |
| Price:       | \$1,900.00                                              |

## **Product Description**

A handpainted black and beige stoneware table lamp designed and produced by Michael Andersen, Bornholm, Denmark, 1960s. Dimensions of Lamp (inches): 13" H x 4.15" Diameter Dimensions of Shade (inches): 7" Top Diameter x 10" Bottom Diameter x 5.5" H Dimensions of Lamp with Shade (inches): 12.45" H x 10" Diameter Bulb Specifications: E-26 Bulb Number of Sockets: 1 Sold without lampshade All lighting will be converted for US usage. We are unable to confirm that any electrical item meets UL-Listing standards at our facility.All items ship from High Point, North Carolina.