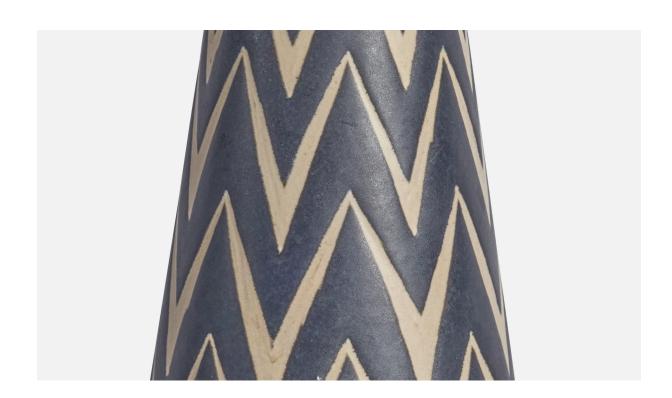

## Michael Andersen, Table Lamp, Stoneware, Denmark, 1960s

| Title:       | Michael Andersen, Table Lamp, Stoneware, Denmark, 1960s |
|--------------|---------------------------------------------------------|
| Dimensions:  | 13.0 in x 4.15 in                                       |
| Inventory #: | 11025                                                   |
| Price:       | \$1,900.00                                              |

## **Product Description**

A handpainted black and beige stoneware table lamp designed and produced by Michael Andersen, Bornholm, Denmark, 1960s. Dimensions of Lamp (inches): 13" H x 4.15" Diameter Dimensions of Shade (inches): 7" Top Diameter x 10" Bottom Diameter x 5.5" H Dimensions of Lamp with Shade (inches): 12.45" H x 10" Diameter Bulb Specifications: E-26 Bulb Number of Sockets: 1 Sold without lampshade All lighting will be converted for US usage. We are unable to confirm that any electrical item meets UL-Listing standards at our facility.All items ship from High Point, North Carolina.