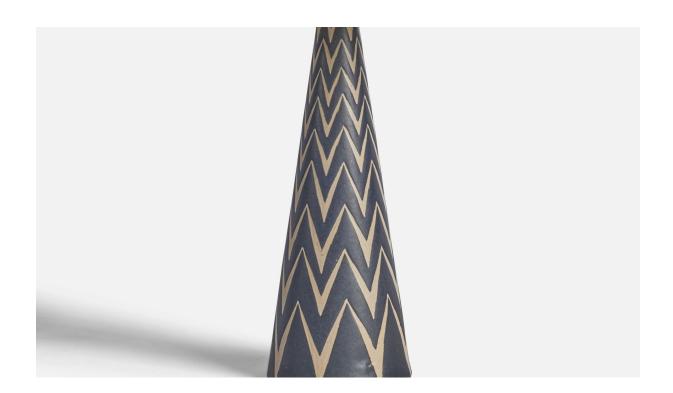

## Michael Andersen, Table Lamp, Stoneware, Denmark, 1960s

| Title:       | Michael Andersen, Table Lamp, Stoneware, Denmark, 1960s |
|--------------|---------------------------------------------------------|
| Dimensions:  | 13.0 in x 4.15 in                                       |
| Inventory #: | 11025                                                   |
| Price:       | \$1,900.00                                              |

## **Product Description**

A handpainted black and beige stoneware table lamp designed and produced by Michael Andersen, Bornholm, Denmark, 1960s. Dimensions of Lamp (inches): 13" H x 4.15" Diameter Dimensions of Shade (inches): 7" Top Diameter x 10" Bottom Diameter x 5.5" H Dimensions of Lamp with Shade (inches): 12.45" H x 10" Diameter Bulb Specifications: E-26 Bulb Number of Sockets: 1 Sold without lampshade All lighting will be converted for US usage. We are unable to confirm that any electrical item meets UL-Listing standards at our facility.All items ship from High Point, North Carolina.