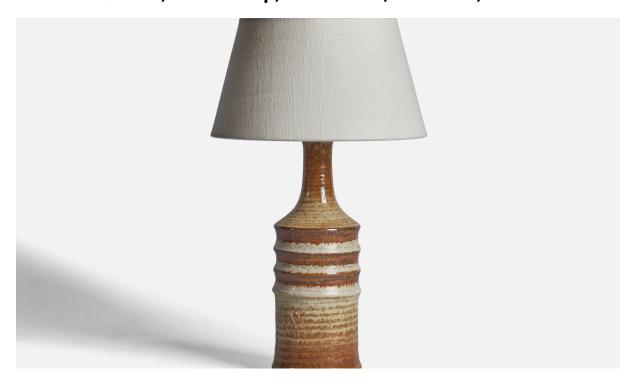

## Søholm, Table Lamp, Stoneware, Denmark, 1960s

| Title:       | Søholm, Table Lamp, Stoneware, Denmark, 1960s |
|--------------|-----------------------------------------------|
| Dimensions:  | 13.5 in x 4.25 in                             |
| Inventory #: | 11026                                         |
| Price:       | \$1,150.00                                    |

## **Product Description**

A brown and beige-glazed stoneware table lamp designed and produced by Søholm, Denmark, 1960s. Dimensions of Lamp (inches): 13.5" H x 4.25" Diameter Dimensions of Shade (inches): 7" Top Diameter x 10" Bottom Diameter x 5.5" H Dimensions of Lamp with Shade (inches): 16.5" H x 10" Diameter Bulb Specifications: E-26 Bulb Number of Sockets: 1 Sold without lampshade All lighting will be converted for US usage. We are unable to confirm that any electrical item meets UL-Listing standards at our facility.All items ship from High Point, North Carolina.