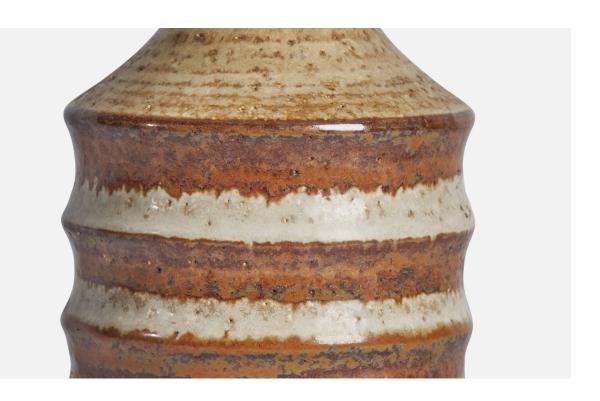

## Søholm, Table Lamp, Stoneware, Denmark, 1960s

| Title:       | Søholm, Table Lamp, Stoneware, Denmark, 1960s |
|--------------|-----------------------------------------------|
| Dimensions:  | 13.5 in x 4.25 in                             |
| Inventory #: | 11026                                         |
| Price:       | \$1,150.00                                    |

## **Product Description**

A brown and beige-glazed stoneware table lamp designed and produced by Søholm, Denmark, 1960s. Dimensions of Lamp (inches): 13.5" H x 4.25" Diameter Dimensions of Shade (inches): 7" Top Diameter x 10" Bottom Diameter x 5.5" H Dimensions of Lamp with Shade (inches): 16.5" H x 10" Diameter Bulb Specifications: E-26 Bulb Number of Sockets: 1 Sold without lampshade All lighting will be converted for US usage. We are unable to confirm that any electrical item meets UL-Listing standards at our facility.All items ship from High Point, North Carolina.