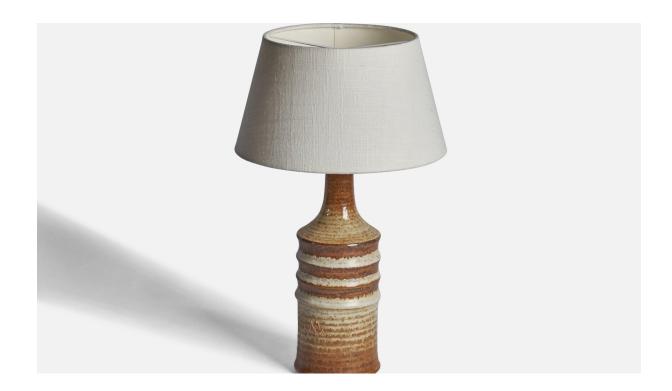

## Søholm, Table Lamp, Stoneware, Denmark, 1960s

| Title:       | Søholm, Table Lamp, Stoneware, Denmark, 1960s |
|--------------|-----------------------------------------------|
| Dimensions:  | 13.5 in x 4.25 in                             |
| Inventory #: | 11026                                         |
| Price:       | \$1,150.00                                    |

## **Product Description**

A brown and beige-glazed stoneware table lamp designed and produced by Søholm, Denmark, 1960s. Dimensions of Lamp (inches): 13.5" H x 4.25" Diameter Dimensions of Shade (inches): 7" Top Diameter x 10" Bottom Diameter x 5.5" H Dimensions of Lamp with Shade (inches): 16.5" H x 10" Diameter Bulb Specifications: E-26 Bulb Number of Sockets: 1 Sold without lampshade All lighting will be converted for US usage. We are unable to confirm that any electrical item meets UL-Listing standards at our facility.All items ship from High Point, North Carolina.