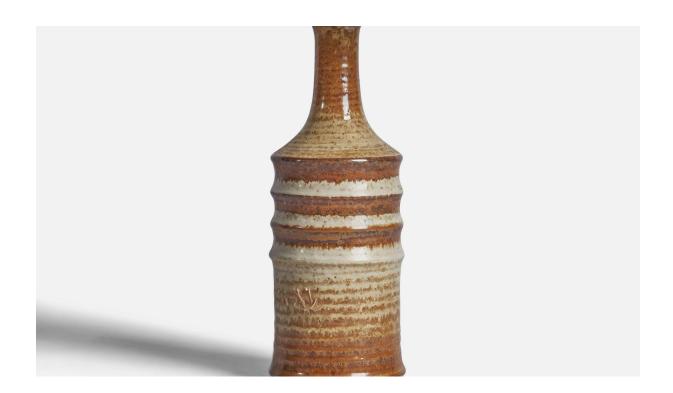

## Søholm, Table Lamp, Stoneware, Denmark, 1960s

| Title:       | Søholm, Table Lamp, Stoneware, Denmark, 1960s |
|--------------|-----------------------------------------------|
| Dimensions:  | 13.5 in x 4.25 in                             |
| Inventory #: | 11026                                         |
| Price:       | \$1,150.00                                    |

## **Product Description**

A brown and beige-glazed stoneware table lamp designed and produced by Søholm, Denmark, 1960s. Dimensions of Lamp (inches): 13.5" H x 4.25" Diameter Dimensions of Shade (inches): 7" Top Diameter x 10" Bottom Diameter x 5.5" H Dimensions of Lamp with Shade (inches): 16.5" H x 10" Diameter Bulb Specifications: E-26 Bulb Number of Sockets: 1 Sold without lampshade All lighting will be converted for US usage. We are unable to confirm that any electrical item meets UL-Listing standards at our facility.All items ship from High Point, North Carolina.