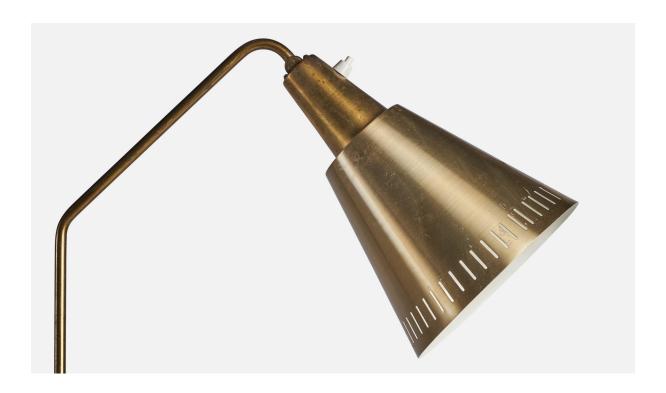

## Hans Bergström Attribution, Floor Lamp, Brass, Sweden, 1940s

| Price:       | \$6,400.00                                                   |
|--------------|--------------------------------------------------------------|
| Inventory #: | 11041                                                        |
| Dimensions:  | 58.25 in x 7.15 in x 24.0 in                                 |
| Title:       | Hans Bergström Attribution, Floor Lamp, Brass, Sweden, 1940s |

## **Product Description**

An adjustable brass floor lamp produced by ASEA and design attributed to Hans Bergström, Sweden, 1940s. Overall Dimensions (inches): 58.25" H x 7.15" W x 24" D Bulb Specifications: E-26 Bulb Number of Sockets: 1 All lighting will be converted for US usage. We are unable to confirm that any electrical item meets UL-Listing standards at our facility.