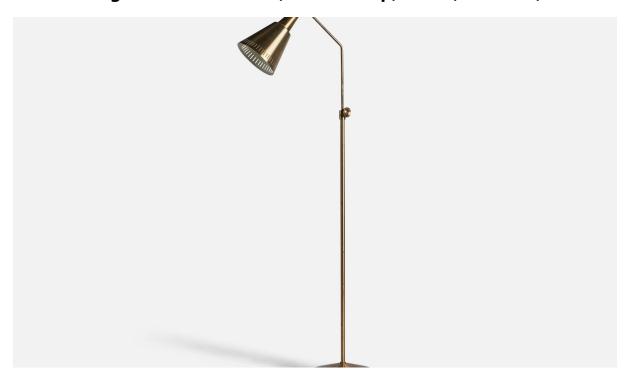

## Hans Bergström Attribution, Floor Lamp, Brass, Sweden, 1940s

| Price:       | \$6,400.00                                                   |
|--------------|--------------------------------------------------------------|
| Inventory #: | 11041                                                        |
| Dimensions:  | 58.25 in x 7.15 in x 24.0 in                                 |
| Title:       | Hans Bergström Attribution, Floor Lamp, Brass, Sweden, 1940s |

## **Product Description**

An adjustable brass floor lamp produced by ASEA and design attributed to Hans Bergström, Sweden, 1940s. Overall Dimensions (inches): 58.25" H x 7.15" W x 24" D Bulb Specifications: E-26 Bulb Number of Sockets: 1 All lighting will be converted for US usage. We are unable to confirm that any electrical item meets UL-Listing standards at our facility.