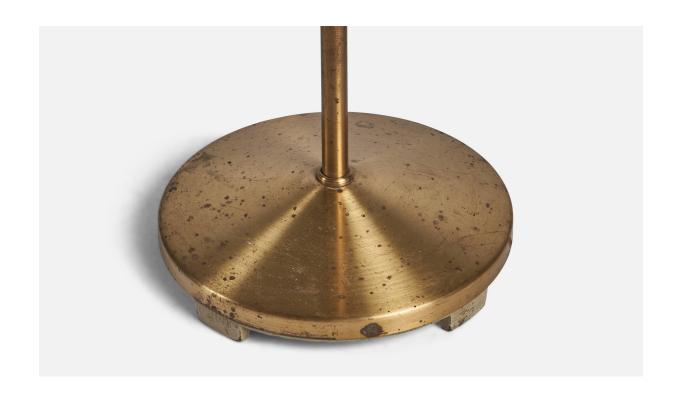

## Hans Bergström Attribution, Floor Lamp, Brass, Sweden, 1940s

| Price:       | \$6,400.00                                                   |
|--------------|--------------------------------------------------------------|
| Inventory #: | 11041                                                        |
| Dimensions:  | 58.25 in x 7.15 in x 24.0 in                                 |
| Title:       | Hans Bergström Attribution, Floor Lamp, Brass, Sweden, 1940s |

## **Product Description**

An adjustable brass floor lamp produced by ASEA and design attributed to Hans Bergström, Sweden, 1940s. Overall Dimensions (inches): 58.25" H x 7.15" W x 24" D Bulb Specifications: E-26 Bulb Number of Sockets: 1 All lighting will be converted for US usage. We are unable to confirm that any electrical item meets UL-Listing standards at our facility.