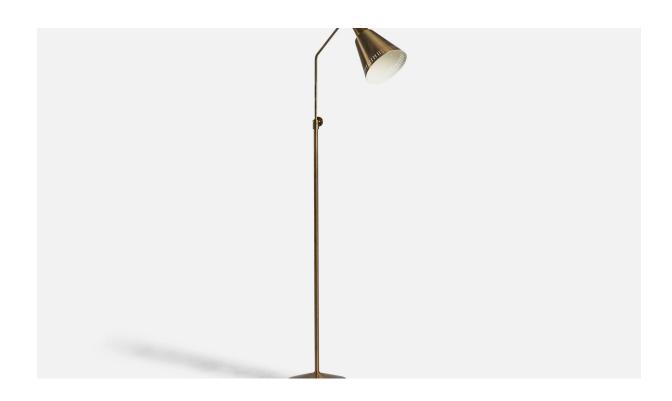

## Hans Bergström Attribution, Floor Lamp, Brass, Sweden, 1940s

| Price:       | \$6,400.00                                                   |
|--------------|--------------------------------------------------------------|
| Inventory #: | 11041                                                        |
| Dimensions:  | 58.25 in x 7.15 in x 24.0 in                                 |
| Title:       | Hans Bergström Attribution, Floor Lamp, Brass, Sweden, 1940s |

## **Product Description**

An adjustable brass floor lamp produced by ASEA and design attributed to Hans Bergström, Sweden, 1940s. Overall Dimensions (inches): 58.25" H x 7.15" W x 24" D Bulb Specifications: E-26 Bulb Number of Sockets: 1 All lighting will be converted for US usage. We are unable to confirm that any electrical item meets UL-Listing standards at our facility.