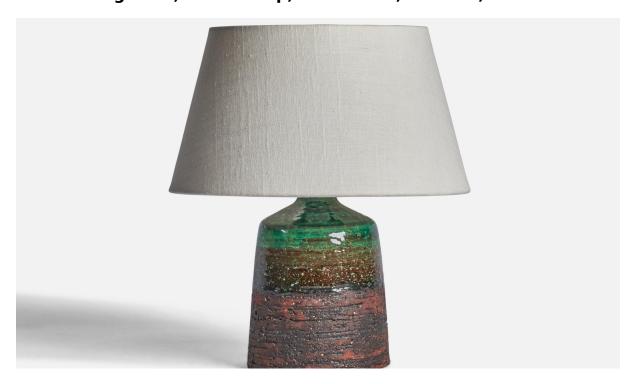

## **Product Description**

A green and red-glazed stoneware table lamp designed and produced by Tilgmans Keramik, Sweden, 1960s. Dimensions of Lamp (inches):  $9.65^{\circ}$  H x  $4.80^{\circ}$  Diameter Dimensions of Shade (inches):  $7^{\circ}$  Top Diameter x  $10^{\circ}$  Bottom Diameter x  $5.5^{\circ}$  H Dimensions of Lamp with Shade (inches):  $11.45^{\circ}$  H x  $10^{\circ}$  Diameter Bulb Specifications: E-26 Bulb Number of Sockets:  $10^{\circ}$  Sold without lampshade All lighting will be converted for US usage. We are unable to confirm that any electrical item meets UL-Listing standards at our facility. All items ship from High Point, North Carolina.