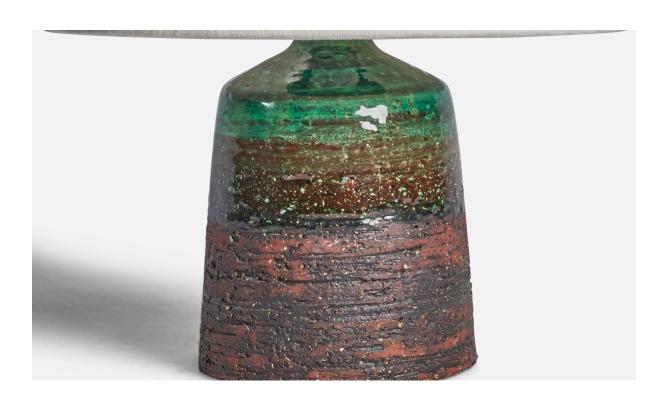

## **Product Description**

A green and red-glazed stoneware table lamp designed and produced by Tilgmans Keramik, Sweden, 1960s. Dimensions of Lamp (inches):  $9.65^{\circ}$  H x  $4.80^{\circ}$  Diameter Dimensions of Shade (inches):  $7^{\circ}$  Top Diameter x  $10^{\circ}$  Bottom Diameter x  $5.5^{\circ}$  H Dimensions of Lamp with Shade (inches):  $11.45^{\circ}$  H x  $10^{\circ}$  Diameter Bulb Specifications: E-26 Bulb Number of Sockets:  $10^{\circ}$  Sold without lampshade All lighting will be converted for US usage. We are unable to confirm that any electrical item meets UL-Listing standards at our facility. All items ship from High Point, North Carolina.