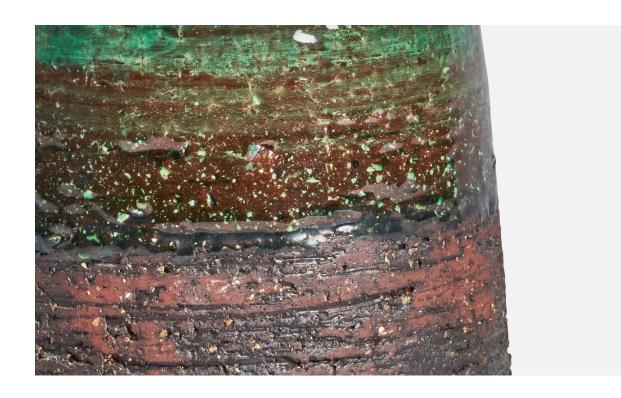

## **Product Description**

A green and red-glazed stoneware table lamp designed and produced by Tilgmans Keramik, Sweden, 1960s. Dimensions of Lamp (inches):  $9.65^{\circ}$  H x  $4.80^{\circ}$  Diameter Dimensions of Shade (inches):  $7^{\circ}$  Top Diameter x  $10^{\circ}$  Bottom Diameter x  $5.5^{\circ}$  H Dimensions of Lamp with Shade (inches):  $11.45^{\circ}$  H x  $10^{\circ}$  Diameter Bulb Specifications: E-26 Bulb Number of Sockets:  $10^{\circ}$  Sold without lampshade All lighting will be converted for US usage. We are unable to confirm that any electrical item meets UL-Listing standards at our facility. All items ship from High Point, North Carolina.