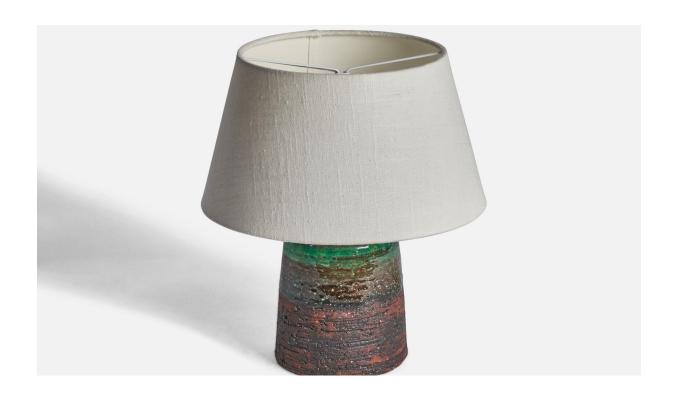

## **Product Description**

A green and red-glazed stoneware table lamp designed and produced by Tilgmans Keramik, Sweden, 1960s. Dimensions of Lamp (inches):  $9.65^{\circ}$  H x  $4.80^{\circ}$  Diameter Dimensions of Shade (inches):  $7^{\circ}$  Top Diameter x  $10^{\circ}$  Bottom Diameter x  $5.5^{\circ}$  H Dimensions of Lamp with Shade (inches):  $11.45^{\circ}$  H x  $10^{\circ}$  Diameter Bulb Specifications: E-26 Bulb Number of Sockets:  $10^{\circ}$  Sold without lampshade All lighting will be converted for US usage. We are unable to confirm that any electrical item meets UL-Listing standards at our facility. All items ship from High Point, North Carolina.