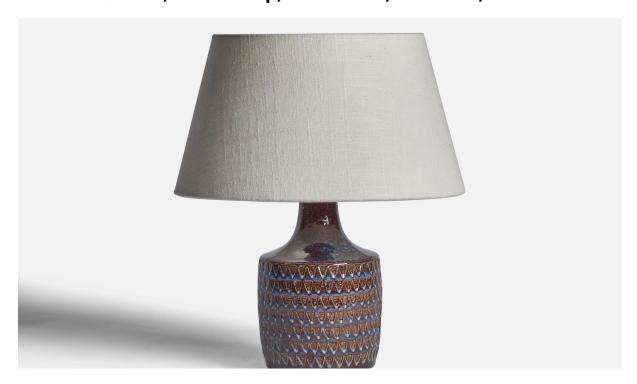

## Søholm, Table Lamp, Stoneware, Denmark, 1960s

| Title:       | Søholm, Table Lamp, Stoneware, Denmark, 1960s |
|--------------|-----------------------------------------------|
| Dimensions:  | 8.65 in x 4.35 in                             |
| Inventory #: | 11083                                         |
| Price:       | \$1,150.00                                    |

## **Product Description**

A blue and brown-glazed stoneware table lamp designed and produced by Søholm, Bornholm, Denmark, 1960s. Dimensions of Lamp (inches): 8.65'' H x 4.35'' Diameter Dimensions of Shade (inches): 7'' Top Diameter x 10'' Bottom Diameter x 5.5'' H Dimensions of Lamp with Shade (inches): 11.75'' H x 10'' Diameter Bulb Specifications: E-26 Bulb Number of Sockets: 1 Sold without lampshade All lighting will be converted for US usage. We are unable to confirm that any electrical item meets UL-Listing standards at our facility.All items ship from High Point, North Carolina.