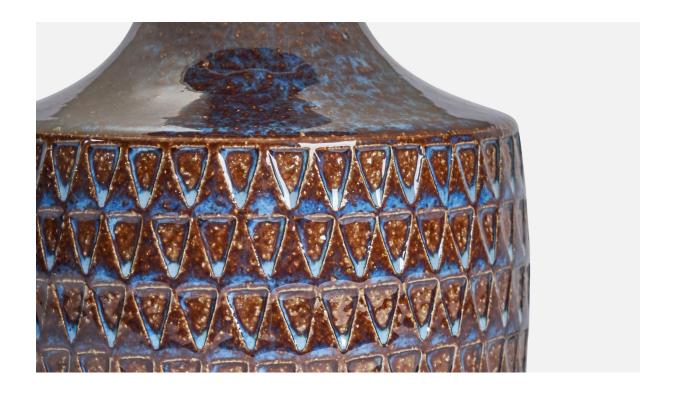

## Søholm, Table Lamp, Stoneware, Denmark, 1960s

| Title:       | Søholm, Table Lamp, Stoneware, Denmark, 1960s |
|--------------|-----------------------------------------------|
| Dimensions:  | 8.65 in x 4.35 in                             |
| Inventory #: | 11083                                         |
| Price:       | \$1,150.00                                    |

## **Product Description**

A blue and brown-glazed stoneware table lamp designed and produced by Søholm, Bornholm, Denmark, 1960s. Dimensions of Lamp (inches): 8.65'' H x 4.35'' Diameter Dimensions of Shade (inches): 7'' Top Diameter x 10'' Bottom Diameter x 5.5'' H Dimensions of Lamp with Shade (inches): 11.75'' H x 10'' Diameter Bulb Specifications: E-26 Bulb Number of Sockets: 1 Sold without lampshade All lighting will be converted for US usage. We are unable to confirm that any electrical item meets UL-Listing standards at our facility.All items ship from High Point, North Carolina.