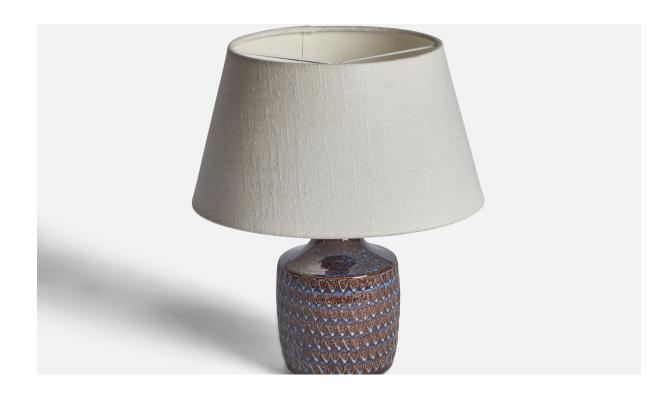

## Søholm, Table Lamp, Stoneware, Denmark, 1960s

| Title:       | Søholm, Table Lamp, Stoneware, Denmark, 1960s |
|--------------|-----------------------------------------------|
| Dimensions:  | 8.65 in x 4.35 in                             |
| Inventory #: | 11083                                         |
| Price:       | \$1,150.00                                    |

## **Product Description**

A blue and brown-glazed stoneware table lamp designed and produced by Søholm, Bornholm, Denmark, 1960s. Dimensions of Lamp (inches): 8.65'' H x 4.35'' Diameter Dimensions of Shade (inches): 7'' Top Diameter x 10'' Bottom Diameter x 5.5'' H Dimensions of Lamp with Shade (inches): 11.75'' H x 10'' Diameter Bulb Specifications: E-26 Bulb Number of Sockets: 1 Sold without lampshade All lighting will be converted for US usage. We are unable to confirm that any electrical item meets UL-Listing standards at our facility.All items ship from High Point, North Carolina.