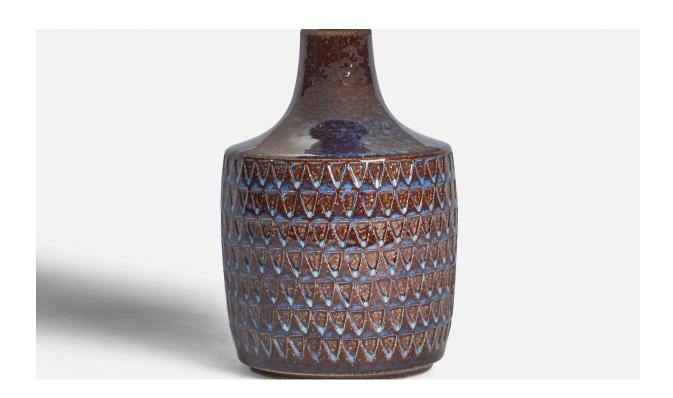

## Søholm, Table Lamp, Stoneware, Denmark, 1960s

| Title:       | Søholm, Table Lamp, Stoneware, Denmark, 1960s |
|--------------|-----------------------------------------------|
| Dimensions:  | 8.65 in x 4.35 in                             |
| Inventory #: | 11083                                         |
| Price:       | \$1,150.00                                    |

## **Product Description**

A blue and brown-glazed stoneware table lamp designed and produced by Søholm, Bornholm, Denmark, 1960s. Dimensions of Lamp (inches): 8.65'' H x 4.35'' Diameter Dimensions of Shade (inches): 7'' Top Diameter x 10'' Bottom Diameter x 5.5'' H Dimensions of Lamp with Shade (inches): 11.75'' H x 10'' Diameter Bulb Specifications: E-26 Bulb Number of Sockets: 1 Sold without lampshade All lighting will be converted for US usage. We are unable to confirm that any electrical item meets UL-Listing standards at our facility.All items ship from High Point, North Carolina.