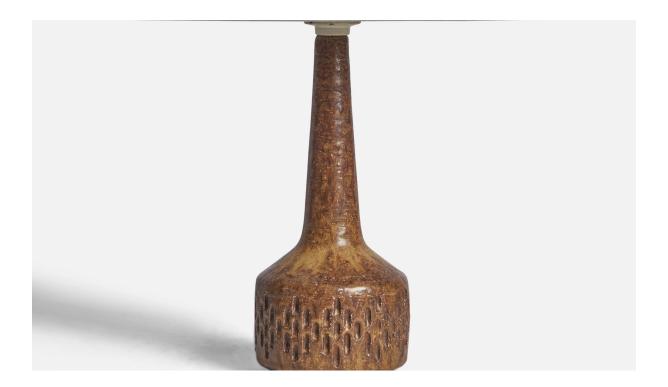

## Per & Annelise Linneman-Schmidt, Table Lamp, Stoneware, Denmark, 1960s

| Title:       | Per & Annelise Linneman-Schmidt, Table Lamp, Stoneware, Denmark,<br>1960s |
|--------------|---------------------------------------------------------------------------|
| Dimensions:  | 11.0 in x 3.85 in                                                         |
| Inventory #: | 11086                                                                     |
| Price:       | \$2,200.00                                                                |

## **Product Description**

A brown-glazed stoneware table lamp designed by Per & Annelise Linneman-Schmidt and produced by Palshus, Denmark, 1960s Dimensions of Lamp (inches): 11" H x 3.85" Diameter Dimensions of Shade (inches): 7" Top Diameter x 10" Bottom Diameter x 5.5" H Dimensions of Lamp with Shade (inches): 14.25" H x 10" Diameter Bulb Specifications: E-26 Bulb Number of Sockets: 1 Sold without lampshade All lighting will be converted for US usage. We are unable to confirm that any electrical item meets UL-Listing standards at our facility.All items ship from High Point, North Carolina.