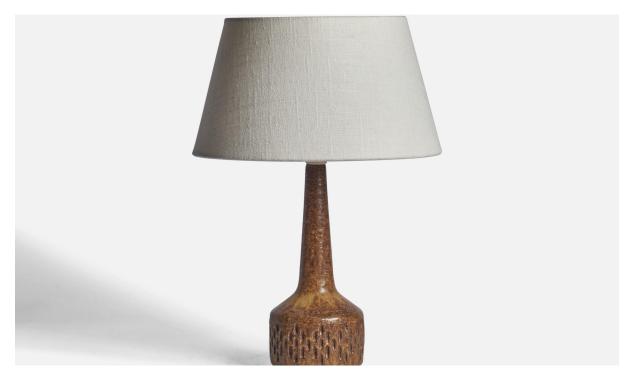

## Per & Annelise Linneman-Schmidt, Table Lamp, Stoneware, Denmark, 1960s

| Title:       | Per & Annelise Linneman-Schmidt, Table Lamp, Stoneware, Denmark,<br>1960s |
|--------------|---------------------------------------------------------------------------|
| Dimensions:  | 11.0 in x 3.85 in                                                         |
| Inventory #: | 11086                                                                     |
| Price:       | \$2,200.00                                                                |

## **Product Description**

A brown-glazed stoneware table lamp designed by Per & Annelise Linneman-Schmidt and produced by Palshus, Denmark, 1960s Dimensions of Lamp (inches): 11" H x 3.85" Diameter Dimensions of Shade (inches): 7" Top Diameter x 10" Bottom Diameter x 5.5" H Dimensions of Lamp with Shade (inches): 14.25" H x 10" Diameter Bulb Specifications: E-26 Bulb Number of Sockets: 1 Sold without lampshade All lighting will be converted for US usage. We are unable to confirm that any electrical item meets UL-Listing standards at our facility.All items ship from High Point, North Carolina.