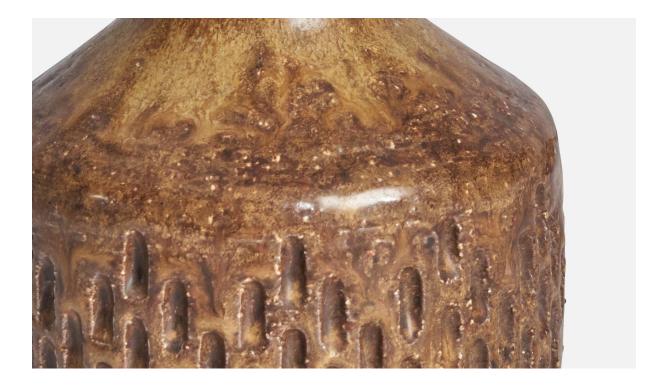

## Per & Annelise Linneman-Schmidt, Table Lamp, Stoneware, Denmark, 1960s

| Title:       | Per & Annelise Linneman-Schmidt, Table Lamp, Stoneware, Denmark,<br>1960s |
|--------------|---------------------------------------------------------------------------|
| Dimensions:  | 11.0 in x 3.85 in                                                         |
| Inventory #: | 11086                                                                     |
| Price:       | \$2,200.00                                                                |

## **Product Description**

A brown-glazed stoneware table lamp designed by Per & Annelise Linneman-Schmidt and produced by Palshus, Denmark, 1960s Dimensions of Lamp (inches): 11" H x 3.85" Diameter Dimensions of Shade (inches): 7" Top Diameter x 10" Bottom Diameter x 5.5" H Dimensions of Lamp with Shade (inches): 14.25" H x 10" Diameter Bulb Specifications: E-26 Bulb Number of Sockets: 1 Sold without lampshade All lighting will be converted for US usage. We are unable to confirm that any electrical item meets UL-Listing standards at our facility.All items ship from High Point, North Carolina.