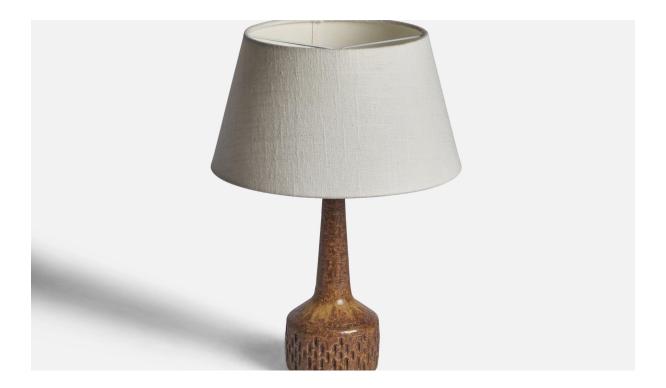

## Per & Annelise Linneman-Schmidt, Table Lamp, Stoneware, Denmark, 1960s

| Title:       | Per & Annelise Linneman-Schmidt, Table Lamp, Stoneware, Denmark,<br>1960s |
|--------------|---------------------------------------------------------------------------|
| Dimensions:  | 11.0 in x 3.85 in                                                         |
| Inventory #: | 11086                                                                     |
| Price:       | \$2,200.00                                                                |

## **Product Description**

A brown-glazed stoneware table lamp designed by Per & Annelise Linneman-Schmidt and produced by Palshus, Denmark, 1960s Dimensions of Lamp (inches): 11" H x 3.85" Diameter Dimensions of Shade (inches): 7" Top Diameter x 10" Bottom Diameter x 5.5" H Dimensions of Lamp with Shade (inches): 14.25" H x 10" Diameter Bulb Specifications: E-26 Bulb Number of Sockets: 1 Sold without lampshade All lighting will be converted for US usage. We are unable to confirm that any electrical item meets UL-Listing standards at our facility.All items ship from High Point, North Carolina.