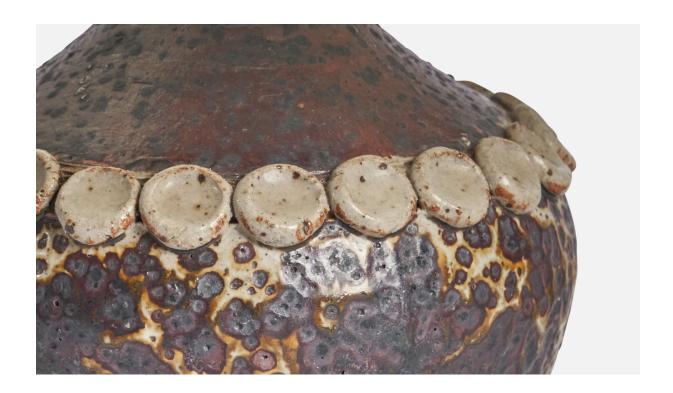

## Claes Thell, Table Lamp, Stoneware, Sweden, 1970s

| Title:       | Claes Thell, Table Lamp, Stoneware, Sweden, 1970s |
|--------------|---------------------------------------------------|
| Dimensions:  | 7.25 in x 5.75 in                                 |
| Inventory #: | 11093                                             |
| Price:       | \$1,150.00                                        |

## **Product Description**

A grey and brown-glazed stoneware table lamp designed and produced by Claes Thell, Sweden, c. 1970s. Dimensions of Lamp (inches): 7.25'' H x 5.75'' Diameter Dimensions of Shade (inches): 7'' Top Diameter x 10'' Bottom Diameter x 5.5'' H Dimensions of Lamp with Shade (inches): 10.5'' H x 10'' Diameter Bulb Specifications: E-26 Bulb Number of Sockets: 1 Sold without lampshade All lighting will be converted for US usage. We are unable to confirm that any electrical item meets UL-Listing standards at our facility.All items ship from High Point, North Carolina.