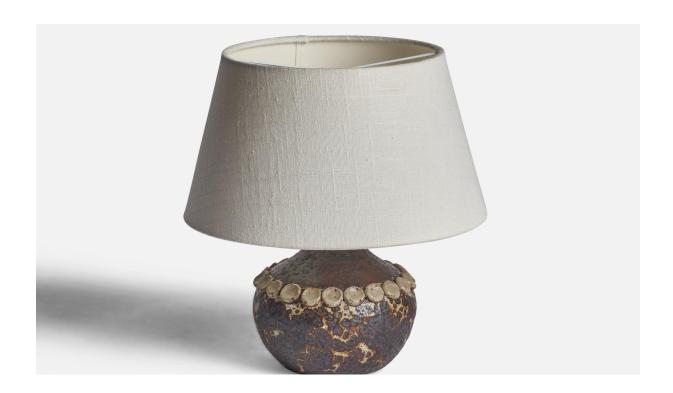

## Claes Thell, Table Lamp, Stoneware, Sweden, 1970s

| Title:       | Claes Thell, Table Lamp, Stoneware, Sweden, 1970s |
|--------------|---------------------------------------------------|
| Dimensions:  | 7.25 in x 5.75 in                                 |
| Inventory #: | 11093                                             |
| Price:       | \$1,150.00                                        |

## **Product Description**

A grey and brown-glazed stoneware table lamp designed and produced by Claes Thell, Sweden, c. 1970s. Dimensions of Lamp (inches): 7.25'' H x 5.75'' Diameter Dimensions of Shade (inches): 7'' Top Diameter x 10'' Bottom Diameter x 5.5'' H Dimensions of Lamp with Shade (inches): 10.5'' H x 10'' Diameter Bulb Specifications: E-26 Bulb Number of Sockets: 1 Sold without lampshade All lighting will be converted for US usage. We are unable to confirm that any electrical item meets UL-Listing standards at our facility.All items ship from High Point, North Carolina.