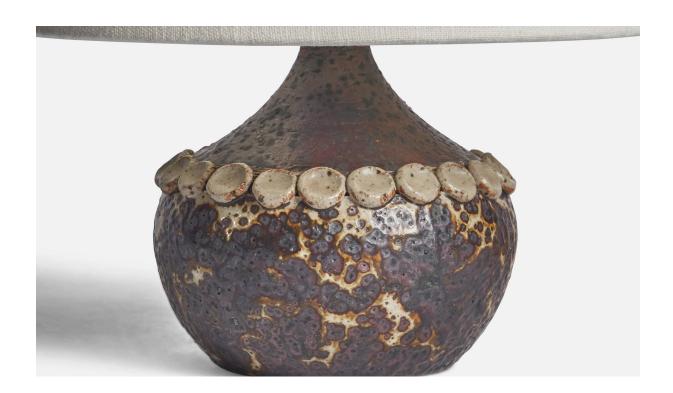

## Claes Thell, Table Lamp, Stoneware, Sweden, 1970s

| Title:       | Claes Thell, Table Lamp, Stoneware, Sweden, 1970s |
|--------------|---------------------------------------------------|
| Dimensions:  | 7.25 in x 5.75 in                                 |
| Inventory #: | 11093                                             |
| Price:       | \$1,150.00                                        |

## **Product Description**

A grey and brown-glazed stoneware table lamp designed and produced by Claes Thell, Sweden, c. 1970s. Dimensions of Lamp (inches): 7.25'' H x 5.75'' Diameter Dimensions of Shade (inches): 7'' Top Diameter x 10'' Bottom Diameter x 5.5'' H Dimensions of Lamp with Shade (inches): 10.5'' H x 10'' Diameter Bulb Specifications: E-26 Bulb Number of Sockets: 1 Sold without lampshade All lighting will be converted for US usage. We are unable to confirm that any electrical item meets UL-Listing standards at our facility.All items ship from High Point, North Carolina.