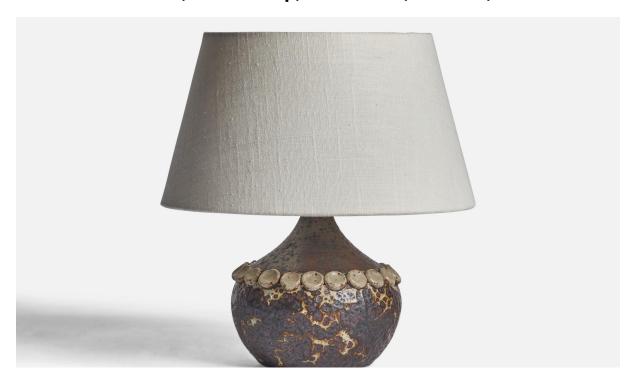

## Claes Thell, Table Lamp, Stoneware, Sweden, 1970s

| Title:       | Claes Thell, Table Lamp, Stoneware, Sweden, 1970s |
|--------------|---------------------------------------------------|
| Dimensions:  | 7.25 in x 5.75 in                                 |
| Inventory #: | 11093                                             |
| Price:       | \$1,150.00                                        |

## **Product Description**

A grey and brown-glazed stoneware table lamp designed and produced by Claes Thell, Sweden, c. 1970s. Dimensions of Lamp (inches): 7.25'' H x 5.75'' Diameter Dimensions of Shade (inches): 7'' Top Diameter x 10'' Bottom Diameter x 5.5'' H Dimensions of Lamp with Shade (inches): 10.5'' H x 10'' Diameter Bulb Specifications: E-26 Bulb Number of Sockets: 1 Sold without lampshade All lighting will be converted for US usage. We are unable to confirm that any electrical item meets UL-Listing standards at our facility.All items ship from High Point, North Carolina.