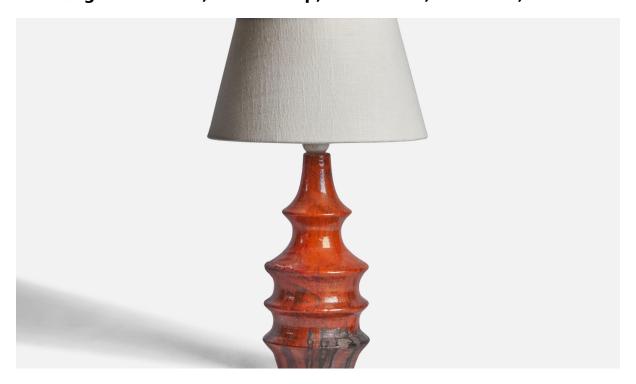

## Børge Wernonch, Table Lamp, Stoneware, Denmark, 1940s

| Title:       | Børge Wernonch, Table Lamp, Stoneware, Denmark, 1940s |
|--------------|-------------------------------------------------------|
| Dimensions:  | 13.25 in x 4.75 in                                    |
| Inventory #: | 11139                                                 |
| Price:       | \$2,800.00                                            |

## **Product Description**

A red and black-glazed stoneware table lamp designed by Architect Børge Wernonch and produced by Afta, Denmark, c. 1940s. Dimensions of Lamp (inches): 13.25" H x 4.75" Diameter Dimensions of Shade (inches): 7" Top Diameter x 10" Bottom Diameter x 5.5" H Dimensions of Lamp with Shade (inches): 16.45" H x 10" Diameter Bulb Specifications: E-26 Bulb Number of Sockets: 1 Sold without lampshade All lighting will be converted for US usage. We are unable to confirm that any electrical item meets UL-Listing standards at our facility.All items ship from High Point, North Carolina.