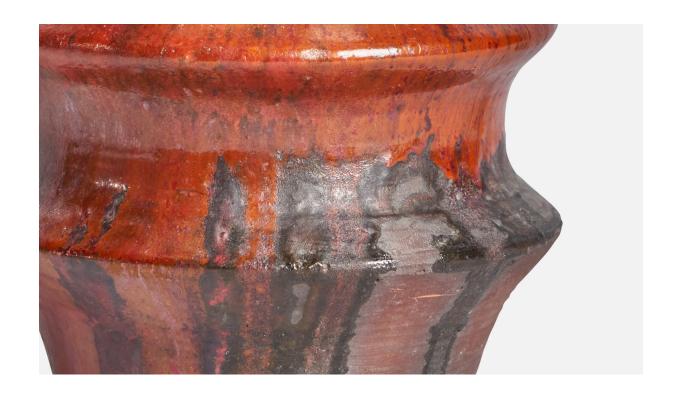

## Børge Wernonch, Table Lamp, Stoneware, Denmark, 1940s

| Title:       | Børge Wernonch, Table Lamp, Stoneware, Denmark, 1940s |
|--------------|-------------------------------------------------------|
| Dimensions:  | 13.25 in x 4.75 in                                    |
| Inventory #: | 11139                                                 |
| Price:       | \$2,800.00                                            |

## **Product Description**

A red and black-glazed stoneware table lamp designed by Architect Børge Wernonch and produced by Afta, Denmark, c. 1940s. Dimensions of Lamp (inches): 13.25" H x 4.75" Diameter Dimensions of Shade (inches): 7" Top Diameter x 10" Bottom Diameter x 5.5" H Dimensions of Lamp with Shade (inches): 16.45" H x 10" Diameter Bulb Specifications: E-26 Bulb Number of Sockets: 1 Sold without lampshade All lighting will be converted for US usage. We are unable to confirm that any electrical item meets UL-Listing standards at our facility.All items ship from High Point, North Carolina.