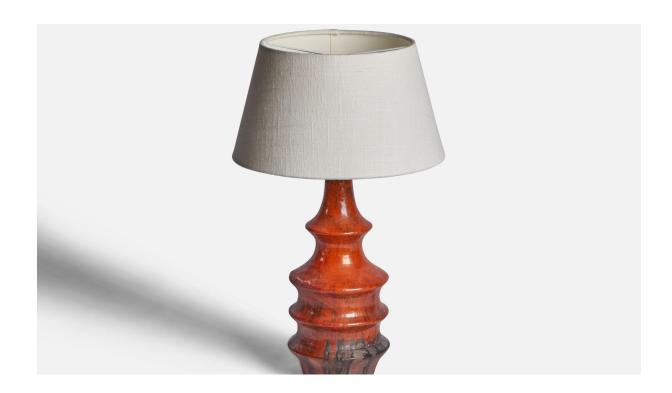

## Børge Wernonch, Table Lamp, Stoneware, Denmark, 1940s

| Title:       | Børge Wernonch, Table Lamp, Stoneware, Denmark, 1940s |
|--------------|-------------------------------------------------------|
| Dimensions:  | 13.25 in x 4.75 in                                    |
| Inventory #: | 11139                                                 |
| Price:       | \$2,800.00                                            |

## **Product Description**

A red and black-glazed stoneware table lamp designed by Architect Børge Wernonch and produced by Afta, Denmark, c. 1940s. Dimensions of Lamp (inches): 13.25" H x 4.75" Diameter Dimensions of Shade (inches): 7" Top Diameter x 10" Bottom Diameter x 5.5" H Dimensions of Lamp with Shade (inches): 16.45" H x 10" Diameter Bulb Specifications: E-26 Bulb Number of Sockets: 1 Sold without lampshade All lighting will be converted for US usage. We are unable to confirm that any electrical item meets UL-Listing standards at our facility.All items ship from High Point, North Carolina.