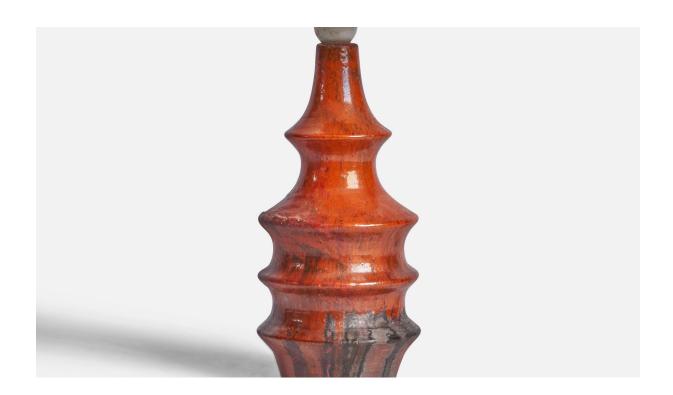

## Børge Wernonch, Table Lamp, Stoneware, Denmark, 1940s

| Title:       | Børge Wernonch, Table Lamp, Stoneware, Denmark, 1940s |
|--------------|-------------------------------------------------------|
| Dimensions:  | 13.25 in x 4.75 in                                    |
| Inventory #: | 11139                                                 |
| Price:       | \$2,800.00                                            |

## **Product Description**

A red and black-glazed stoneware table lamp designed by Architect Børge Wernonch and produced by Afta, Denmark, c. 1940s. Dimensions of Lamp (inches): 13.25" H x 4.75" Diameter Dimensions of Shade (inches): 7" Top Diameter x 10" Bottom Diameter x 5.5" H Dimensions of Lamp with Shade (inches): 16.45" H x 10" Diameter Bulb Specifications: E-26 Bulb Number of Sockets: 1 Sold without lampshade All lighting will be converted for US usage. We are unable to confirm that any electrical item meets UL-Listing standards at our facility.All items ship from High Point, North Carolina.