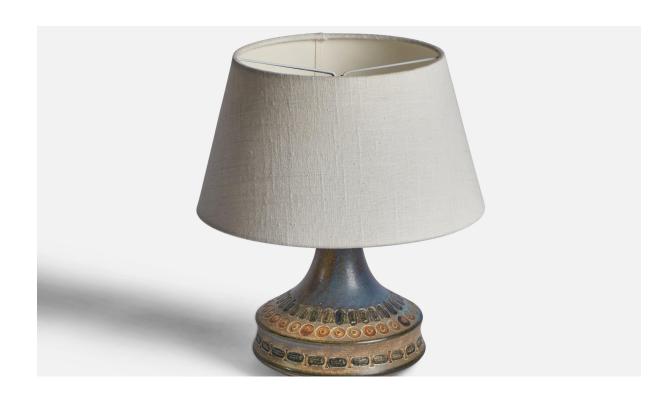

## Ulla Winbladh, Table Lamp, Stoneware, Sweden, 1960s

| Title:       | Ulla Winbladh, Table Lamp, Stoneware, Sweden, 1960s |
|--------------|-----------------------------------------------------|
| Dimensions:  | 8.25 in x 6.15 in                                   |
| Inventory #: | 11141                                               |
| Price:       | \$1,100.00                                          |

## **Product Description**

A blue and beige-glazed and incised table lamp designed by Ulla Winbladh and produced by Alingsås Keramik, Sweden, c. 1960s. Dimensions of Lamp (inches): 8.25" H x 6.15" Diameter Dimensions of Shade (inches): 7" Top Diameter x 10" Bottom Diameter x 5.5" H Dimensions of Lamp with Shade (inches): 11.5" H x 10" Diameter Bulb Specifications: E-26 Bulb Number of Sockets: 1 Sold without lampshade All lighting will be converted for US usage. We are unable to confirm that any electrical item meets UL-Listing standards at our facility.