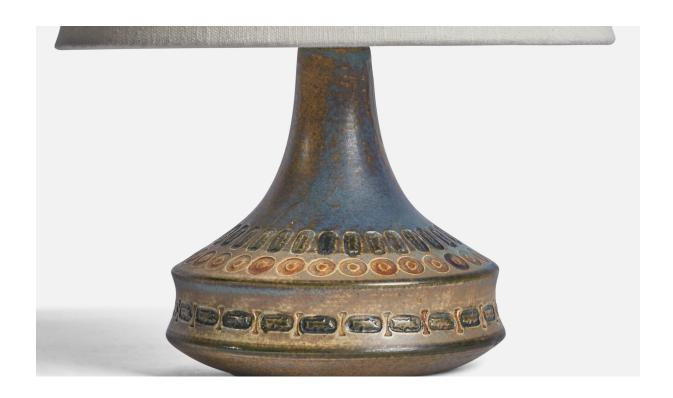

## **Product Description**

A blue and beige-glazed and incised table lamp designed by Ulla Winbladh and produced by Alingsås Keramik, Sweden, c. 1960s. Dimensions of Lamp (inches): 8.25" H x 6.15" Diameter Dimensions of Shade (inches): 7" Top Diameter x 10" Bottom Diameter x 5.5" H Dimensions of Lamp with Shade (inches): 11.5" H x 10" Diameter Bulb Specifications: E-26 Bulb Number of Sockets: 1 Sold without lampshade All lighting will be converted for US usage. We are unable to confirm that any electrical item meets UL-Listing standards at our facility.