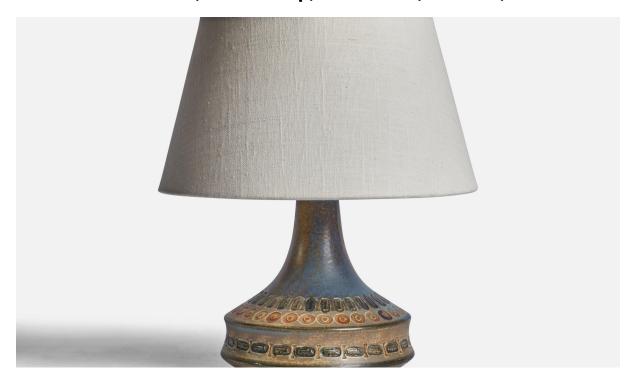

## Ulla Winbladh, Table Lamp, Stoneware, Sweden, 1960s

| Title:       | Ulla Winbladh, Table Lamp, Stoneware, Sweden, 1960s |
|--------------|-----------------------------------------------------|
| Dimensions:  | 8.25 in x 6.15 in                                   |
| Inventory #: | 11141                                               |
| Price:       | \$1,100.00                                          |

## **Product Description**

A blue and beige-glazed and incised table lamp designed by Ulla Winbladh and produced by Alingsås Keramik, Sweden, c. 1960s. Dimensions of Lamp (inches): 8.25" H x 6.15" Diameter Dimensions of Shade (inches): 7" Top Diameter x 10" Bottom Diameter x 5.5" H Dimensions of Lamp with Shade (inches): 11.5" H x 10" Diameter Bulb Specifications: E-26 Bulb Number of Sockets: 1 Sold without lampshade All lighting will be converted for US usage. We are unable to confirm that any electrical item meets UL-Listing standards at our facility.