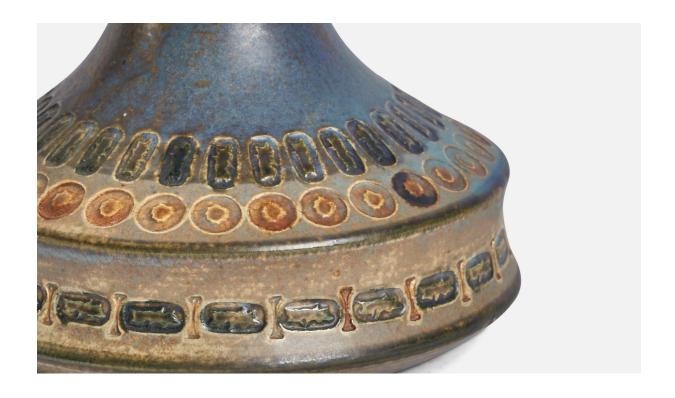

## **Product Description**

A blue and beige-glazed and incised table lamp designed by Ulla Winbladh and produced by Alingsås Keramik, Sweden, c. 1960s. Dimensions of Lamp (inches): 8.25" H x 6.15" Diameter Dimensions of Shade (inches): 7" Top Diameter x 10" Bottom Diameter x 5.5" H Dimensions of Lamp with Shade (inches): 11.5" H x 10" Diameter Bulb Specifications: E-26 Bulb Number of Sockets: 1 Sold without lampshade All lighting will be converted for US usage. We are unable to confirm that any electrical item meets UL-Listing standards at our facility.