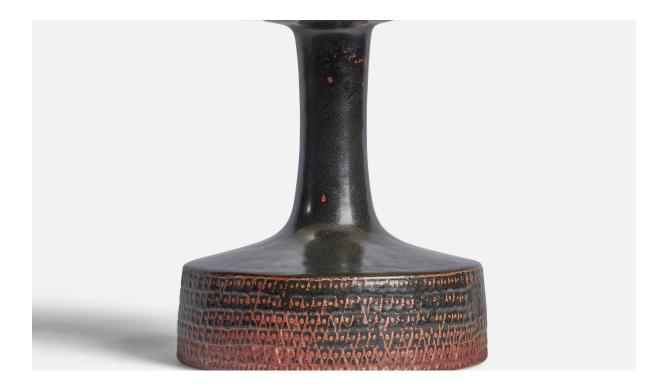

## **Product Description**

A black and orange-glazed incised stoneware table lamp designed by Stig Lindberg and produced by Gustavsberg, Sweden, 1950s. Dimensions of Lamp (inches): 11" H x 8" Diameter Dimensions of Shade (inches): 7" Top Diameter x 10" Bottom Diameter x 5.5" H Dimensions of Lamp with Shade (inches): 14.5" H x 10" Diameter Bulb Specifications: E-26 Bulb Number of Sockets: 1 Sold without lampshade All lighting will be converted for US usage. We are unable to confirm that any electrical item meets UL-Listing standards at our facility.All items ship from High Point, North Carolina.