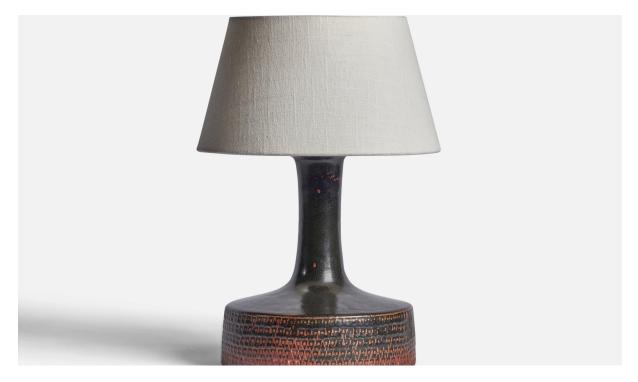

## **Product Description**

A black and orange-glazed incised stoneware table lamp designed by Stig Lindberg and produced by Gustavsberg, Sweden, 1950s. Dimensions of Lamp (inches): 11" H x 8" Diameter Dimensions of Shade (inches): 7" Top Diameter x 10" Bottom Diameter x 5.5" H Dimensions of Lamp with Shade (inches): 14.5" H x 10" Diameter Bulb Specifications: E-26 Bulb Number of Sockets: 1 Sold without lampshade All lighting will be converted for US usage. We are unable to confirm that any electrical item meets UL-Listing standards at our facility.All items ship from High Point, North Carolina.