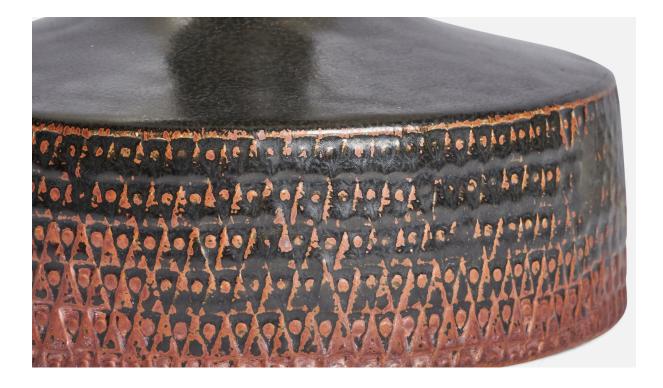

## **Product Description**

A black and orange-glazed incised stoneware table lamp designed by Stig Lindberg and produced by Gustavsberg, Sweden, 1950s. Dimensions of Lamp (inches): 11" H x 8" Diameter Dimensions of Shade (inches): 7" Top Diameter x 10" Bottom Diameter x 5.5" H Dimensions of Lamp with Shade (inches): 14.5" H x 10" Diameter Bulb Specifications: E-26 Bulb Number of Sockets: 1 Sold without lampshade All lighting will be converted for US usage. We are unable to confirm that any electrical item meets UL-Listing standards at our facility.All items ship from High Point, North Carolina.