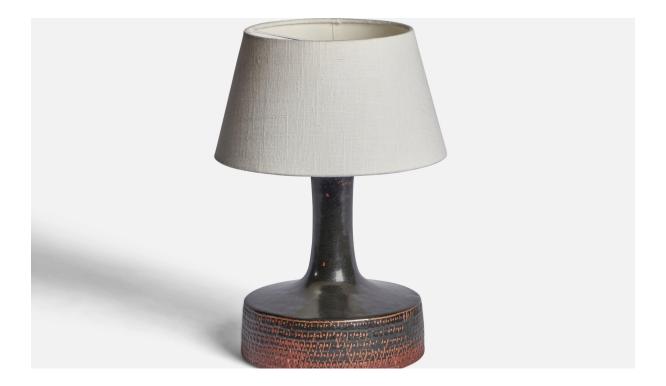

## **Product Description**

A black and orange-glazed incised stoneware table lamp designed by Stig Lindberg and produced by Gustavsberg, Sweden, 1950s. Dimensions of Lamp (inches): 11" H x 8" Diameter Dimensions of Shade (inches): 7" Top Diameter x 10" Bottom Diameter x 5.5" H Dimensions of Lamp with Shade (inches): 14.5" H x 10" Diameter Bulb Specifications: E-26 Bulb Number of Sockets: 1 Sold without lampshade All lighting will be converted for US usage. We are unable to confirm that any electrical item meets UL-Listing standards at our facility.All items ship from High Point, North Carolina.