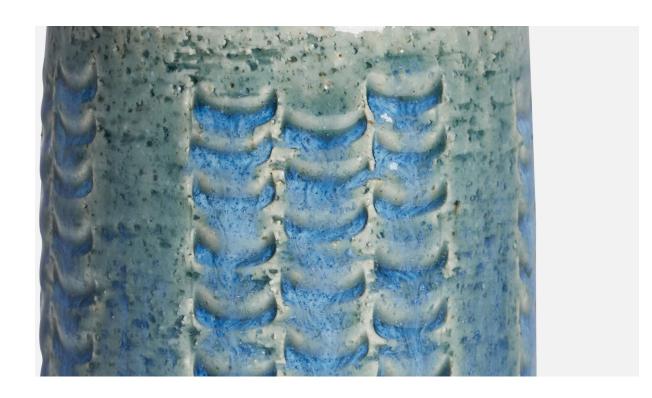

## Per & Annelise Linneman-Schmidt, Table Lamp, Stoneware, Denmark, 1960s

| Title:       | Per & Annelise Linneman-Schmidt, Table Lamp, Stoneware, Denmark, 1960s |
|--------------|------------------------------------------------------------------------|
| Dimensions:  | 11.35 in x 3.0 in                                                      |
| Inventory #: | 11152                                                                  |
| Price:       | \$1,800.00                                                             |

## **Product Description**

A blue-glazed stoneware table lamp designed by Per & Annelise Linneman-Schmidt and produced by Palshus, Denmark, 1960s Dimensions of Lamp (inches): 11.35" H x 3" Diameter Dimensions of Shade (inches): 7" Top Diameter x 10" Bottom Diameter x 5.5" H Dimensions of Lamp with Shade (inches): 14.45" H x 10" Diameter Bulb Specifications: E-26 Bulb Number of Sockets: 1 Sold without lampshade All lighting will be converted for US usage. We are unable to confirm that any electrical item meets UL-Listing standards at our facility.