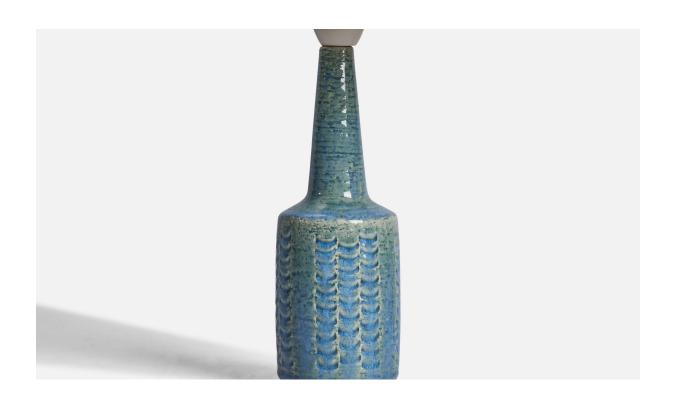

## Per & Annelise Linneman-Schmidt, Table Lamp, Stoneware, Denmark, 1960s

| Title:       | Per & Annelise Linneman-Schmidt, Table Lamp, Stoneware, Denmark, 1960s |
|--------------|------------------------------------------------------------------------|
| Dimensions:  | 11.35 in x 3.0 in                                                      |
| Inventory #: | 11152                                                                  |
| Price:       | \$1,800.00                                                             |

## **Product Description**

A blue-glazed stoneware table lamp designed by Per & Annelise Linneman-Schmidt and produced by Palshus, Denmark, 1960s Dimensions of Lamp (inches): 11.35" H x 3" Diameter Dimensions of Shade (inches): 7" Top Diameter x 10" Bottom Diameter x 5.5" H Dimensions of Lamp with Shade (inches): 14.45" H x 10" Diameter Bulb Specifications: E-26 Bulb Number of Sockets: 1 Sold without lampshade All lighting will be converted for US usage. We are unable to confirm that any electrical item meets UL-Listing standards at our facility.