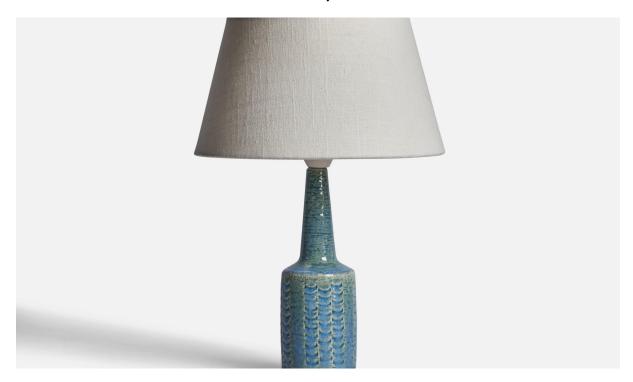

## Per & Annelise Linneman-Schmidt, Table Lamp, Stoneware, Denmark, 1960s

| Title:       | Per & Annelise Linneman-Schmidt, Table Lamp, Stoneware, Denmark, 1960s |
|--------------|------------------------------------------------------------------------|
| Dimensions:  | 11.35 in x 3.0 in                                                      |
| Inventory #: | 11152                                                                  |
| Price:       | \$1,800.00                                                             |

## **Product Description**

A blue-glazed stoneware table lamp designed by Per & Annelise Linneman-Schmidt and produced by Palshus, Denmark, 1960s Dimensions of Lamp (inches): 11.35" H x 3" Diameter Dimensions of Shade (inches): 7" Top Diameter x 10" Bottom Diameter x 5.5" H Dimensions of Lamp with Shade (inches): 14.45" H x 10" Diameter Bulb Specifications: E-26 Bulb Number of Sockets: 1 Sold without lampshade All lighting will be converted for US usage. We are unable to confirm that any electrical item meets UL-Listing standards at our facility.