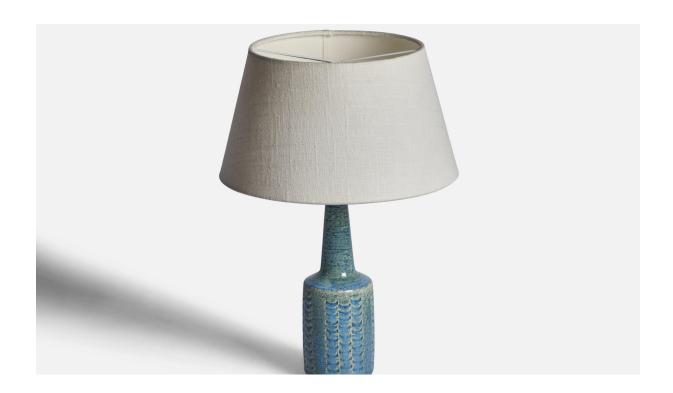

## Per & Annelise Linneman-Schmidt, Table Lamp, Stoneware, Denmark, 1960s

| Title:       | Per & Annelise Linneman-Schmidt, Table Lamp, Stoneware, Denmark, 1960s |
|--------------|------------------------------------------------------------------------|
| Dimensions:  | 11.35 in x 3.0 in                                                      |
| Inventory #: | 11152                                                                  |
| Price:       | \$1,800.00                                                             |

## **Product Description**

A blue-glazed stoneware table lamp designed by Per & Annelise Linneman-Schmidt and produced by Palshus, Denmark, 1960s Dimensions of Lamp (inches): 11.35" H x 3" Diameter Dimensions of Shade (inches): 7" Top Diameter x 10" Bottom Diameter x 5.5" H Dimensions of Lamp with Shade (inches): 14.45" H x 10" Diameter Bulb Specifications: E-26 Bulb Number of Sockets: 1 Sold without lampshade All lighting will be converted for US usage. We are unable to confirm that any electrical item meets UL-Listing standards at our facility.