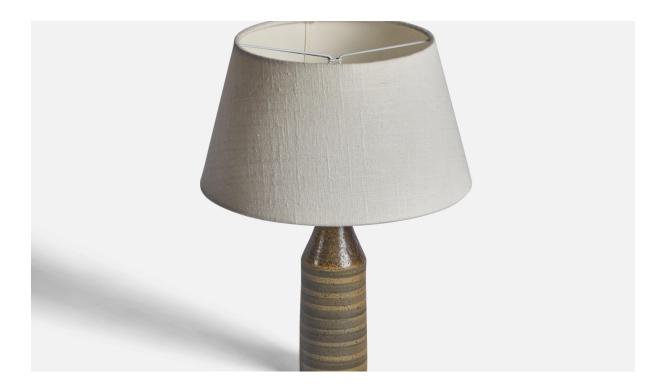

## **Product Description**

A brown beige and green-glazed stoneware table lamp designed and produced by Wallåkra, Sweden, c. 1950s. Dimensions of Lamp (inches): 9.85" H x 2.55" Diameter Dimensions of Shade (inches): 7" Top Diameter x 10" Bottom Diameter x 5.5" H Dimensions of Lamp with Shade (inches): 13.25" H x 10" Diameter Bulb Specifications: E-26 Bulb Number of Sockets: 1 Sold without lampshade All lighting will be converted for US usage. We are unable to confirm that any electrical item meets UL-Listing standards at our facility.All items ship from High Point, North Carolina.