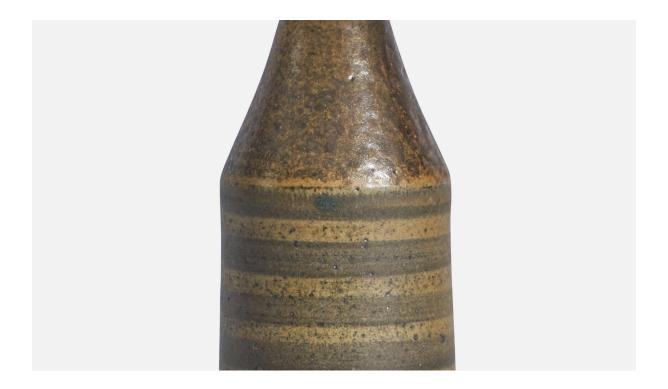

## **Product Description**

A brown beige and green-glazed stoneware table lamp designed and produced by Wallåkra, Sweden, c. 1950s. Dimensions of Lamp (inches): 9.85" H x 2.55" Diameter Dimensions of Shade (inches): 7" Top Diameter x 10" Bottom Diameter x 5.5" H Dimensions of Lamp with Shade (inches): 13.25" H x 10" Diameter Bulb Specifications: E-26 Bulb Number of Sockets: 1 Sold without lampshade All lighting will be converted for US usage. We are unable to confirm that any electrical item meets UL-Listing standards at our facility.All items ship from High Point, North Carolina.