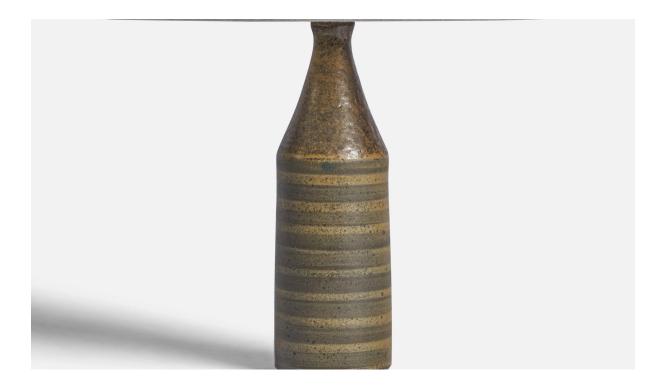

## **Product Description**

A brown beige and green-glazed stoneware table lamp designed and produced by Wallåkra, Sweden, c. 1950s. Dimensions of Lamp (inches): 9.85" H x 2.55" Diameter Dimensions of Shade (inches): 7" Top Diameter x 10" Bottom Diameter x 5.5" H Dimensions of Lamp with Shade (inches): 13.25" H x 10" Diameter Bulb Specifications: E-26 Bulb Number of Sockets: 1 Sold without lampshade All lighting will be converted for US usage. We are unable to confirm that any electrical item meets UL-Listing standards at our facility.All items ship from High Point, North Carolina.