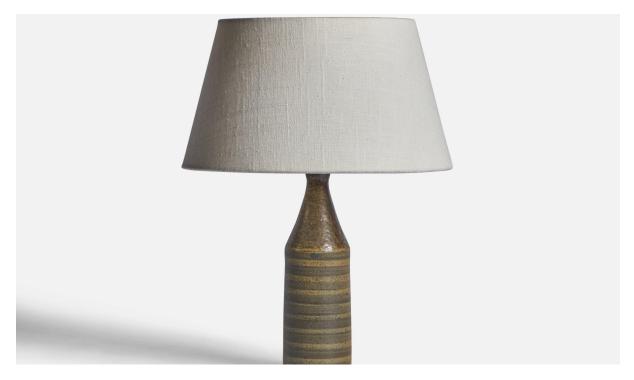

## **Product Description**

A brown beige and green-glazed stoneware table lamp designed and produced by Wallåkra, Sweden, c. 1950s. Dimensions of Lamp (inches): 9.85" H x 2.55" Diameter Dimensions of Shade (inches): 7" Top Diameter x 10" Bottom Diameter x 5.5" H Dimensions of Lamp with Shade (inches): 13.25" H x 10" Diameter Bulb Specifications: E-26 Bulb Number of Sockets: 1 Sold without lampshade All lighting will be converted for US usage. We are unable to confirm that any electrical item meets UL-Listing standards at our facility.All items ship from High Point, North Carolina.