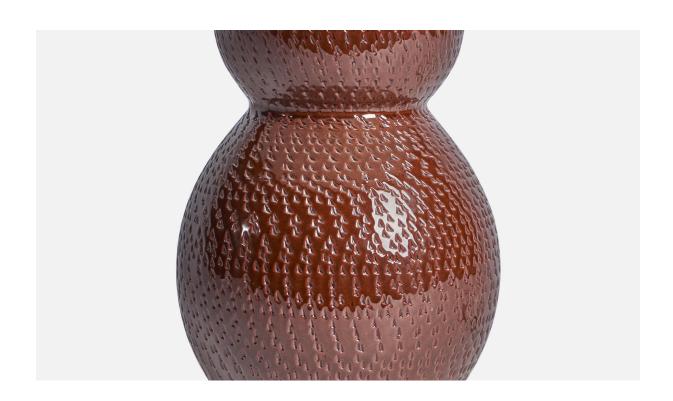

## **Product Description**

A brown-glazed incised stoneware table lamp designed by Mats Birgersson and produced by Töreboda Keramik, Sweden, c. 1960s. Dimensions of Lamp (inches): 15.75" H x 5.75" Diameter Dimensions of Shade (inches): 4.5" Top Diameter x 16" Bottom Diameter x 7.25" H Dimensions of Lamp with Shade (inches): 20.25" H x 16" Diameter Bulb Specifications: E-26 Bulb Number of Sockets: 1 Sold without lampshade All lighting will be converted for US usage. We are unable to confirm that any electrical item meets UL-Listing standards at our facility.All items ship from High Point, North Carolina.