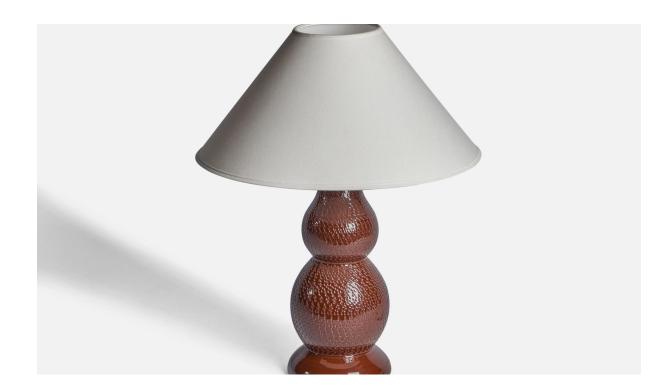

## Mats Birgersson, Table Lamp, Stoneware, Sweden, 1960s

| Title:       | Mats Birgersson, Table Lamp, Stoneware, Sweden, 1960s |
|--------------|-------------------------------------------------------|
| Dimensions:  | 15.75 in x 5.75 in                                    |
| Inventory #: | 11158                                                 |
| Price:       | \$1,500.00                                            |

## **Product Description**

A brown-glazed incised stoneware table lamp designed by Mats Birgersson and produced by Töreboda Keramik, Sweden, c. 1960s. Dimensions of Lamp (inches): 15.75" H x 5.75" Diameter Dimensions of Shade (inches): 4.5" Top Diameter x 16" Bottom Diameter x 7.25" H Dimensions of Lamp with Shade (inches): 20.25" H x 16" Diameter Bulb Specifications: E-26 Bulb Number of Sockets: 1 Sold without lampshade All lighting will be converted for US usage. We are unable to confirm that any electrical item meets UL-Listing standards at our facility.All items ship from High Point, North Carolina.