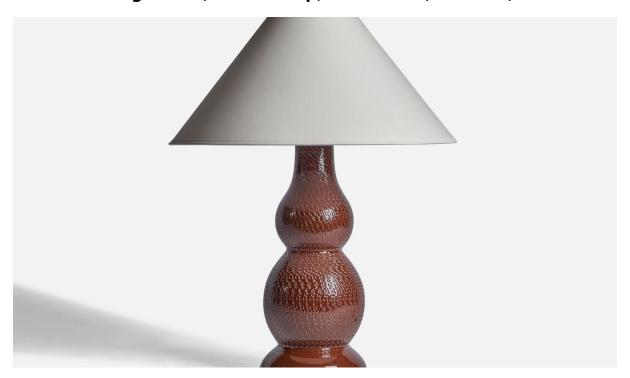

## Mats Birgersson, Table Lamp, Stoneware, Sweden, 1960s

| Title:       | Mats Birgersson, Table Lamp, Stoneware, Sweden, 1960s |
|--------------|-------------------------------------------------------|
| Dimensions:  | 15.75 in x 5.75 in                                    |
| Inventory #: | 11158                                                 |
| Price:       | \$1,500.00                                            |

## **Product Description**

A brown-glazed incised stoneware table lamp designed by Mats Birgersson and produced by Töreboda Keramik, Sweden, c. 1960s. Dimensions of Lamp (inches): 15.75" H x 5.75" Diameter Dimensions of Shade (inches): 4.5" Top Diameter x 16" Bottom Diameter x 7.25" H Dimensions of Lamp with Shade (inches): 20.25" H x 16" Diameter Bulb Specifications: E-26 Bulb Number of Sockets: 1 Sold without lampshade All lighting will be converted for US usage. We are unable to confirm that any electrical item meets UL-Listing standards at our facility.All items ship from High Point, North Carolina.