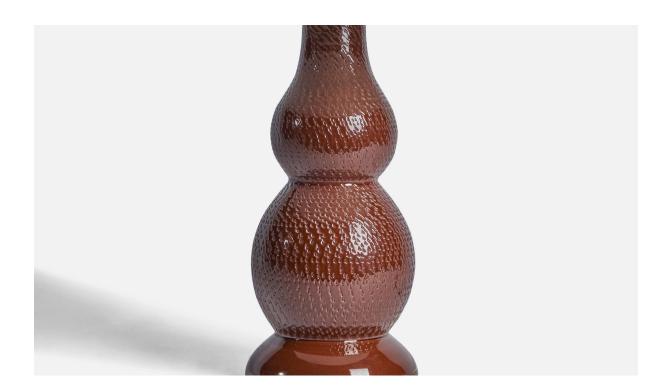

## Mats Birgersson, Table Lamp, Stoneware, Sweden, 1960s

| Title:       | Mats Birgersson, Table Lamp, Stoneware, Sweden, 1960s |
|--------------|-------------------------------------------------------|
| Dimensions:  | 15.75 in x 5.75 in                                    |
| Inventory #: | 11158                                                 |
| Price:       | \$1,500.00                                            |

## **Product Description**

A brown-glazed incised stoneware table lamp designed by Mats Birgersson and produced by Töreboda Keramik, Sweden, c. 1960s. Dimensions of Lamp (inches): 15.75" H x 5.75" Diameter Dimensions of Shade (inches): 4.5" Top Diameter x 16" Bottom Diameter x 7.25" H Dimensions of Lamp with Shade (inches): 20.25" H x 16" Diameter Bulb Specifications: E-26 Bulb Number of Sockets: 1 Sold without lampshade All lighting will be converted for US usage. We are unable to confirm that any electrical item meets UL-Listing standards at our facility.All items ship from High Point, North Carolina.