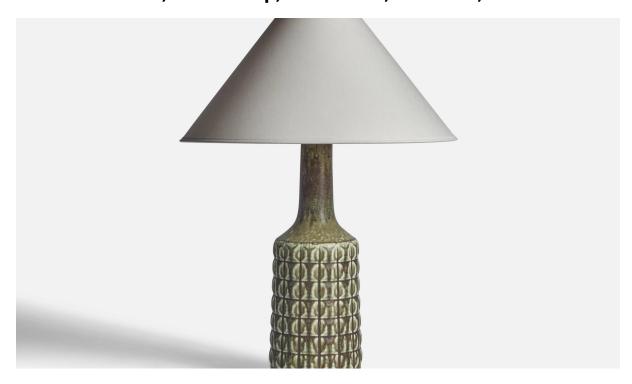

## Desiree, Table Lamp, Stoneware, Denmark, 1960s

| Title:       | Desiree, Table Lamp, Stoneware, Denmark, 1960s |
|--------------|------------------------------------------------|
| Dimensions:  | 17.0 in x 5.25 in                              |
| Inventory #: | 11160                                          |
| Price:       | \$1,600.00                                     |

## **Product Description**

A green-glazed stoneware table lamp designed and produced by Desiree, Denmark, 1960s. Dimensions of Lamp (inches): 17" H x 5.25" Diameter Dimensions of Shade (inches): 4.5" Top Diameter x 16" Bottom Diameter x 7.25" H Dimensions of Lamp with Shade (inches): 21.25" H x 16" Diameter Bulb Specifications: E-26 Bulb Number of Sockets: 1 Sold without lampshade All lighting will be converted for US usage. We are unable to confirm that any electrical item meets UL-Listing standards at our facility.All items ship from High Point, North Carolina.