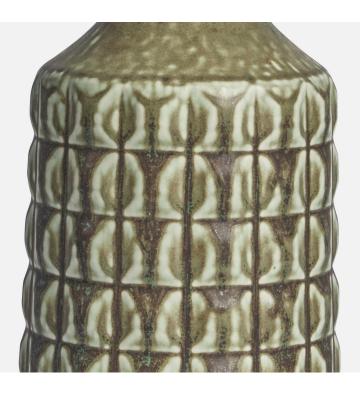

## Desiree, Table Lamp, Stoneware, Denmark, 1960s

| Title:       | Desiree, Table Lamp, Stoneware, Denmark, 1960s |
|--------------|------------------------------------------------|
| Dimensions:  | 17.0 in x 5.25 in                              |
| Inventory #: | 11160                                          |
| Price:       | \$1,600.00                                     |

## **Product Description**

A green-glazed stoneware table lamp designed and produced by Desiree, Denmark, 1960s. Dimensions of Lamp (inches): 17" H x 5.25" Diameter Dimensions of Shade (inches): 4.5" Top Diameter x 16" Bottom Diameter x 7.25" H Dimensions of Lamp with Shade (inches): 21.25" H x 16" Diameter Bulb Specifications: E-26 Bulb Number of Sockets: 1 Sold without lampshade All lighting will be converted for US usage. We are unable to confirm that any electrical item meets UL-Listing standards at our facility.All items ship from High Point, North Carolina.