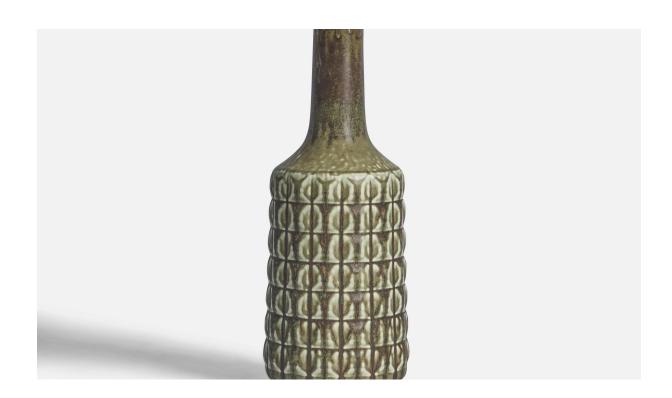

## Desiree, Table Lamp, Stoneware, Denmark, 1960s

| Title:       | Desiree, Table Lamp, Stoneware, Denmark, 1960s |
|--------------|------------------------------------------------|
| Dimensions:  | 17.0 in x 5.25 in                              |
| Inventory #: | 11160                                          |
| Price:       | \$1,600.00                                     |

## **Product Description**

A green-glazed stoneware table lamp designed and produced by Desiree, Denmark, 1960s. Dimensions of Lamp (inches): 17" H x 5.25" Diameter Dimensions of Shade (inches): 4.5" Top Diameter x 16" Bottom Diameter x 7.25" H Dimensions of Lamp with Shade (inches): 21.25" H x 16" Diameter Bulb Specifications: E-26 Bulb Number of Sockets: 1 Sold without lampshade All lighting will be converted for US usage. We are unable to confirm that any electrical item meets UL-Listing standards at our facility.All items ship from High Point, North Carolina.