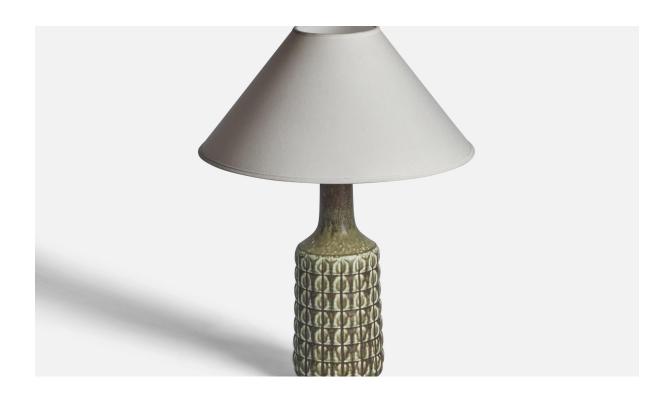

## Desiree, Table Lamp, Stoneware, Denmark, 1960s

| Title:       | Desiree, Table Lamp, Stoneware, Denmark, 1960s |
|--------------|------------------------------------------------|
| Dimensions:  | 17.0 in x 5.25 in                              |
| Inventory #: | 11160                                          |
| Price:       | \$1,600.00                                     |

## **Product Description**

A green-glazed stoneware table lamp designed and produced by Desiree, Denmark, 1960s. Dimensions of Lamp (inches): 17" H x 5.25" Diameter Dimensions of Shade (inches): 4.5" Top Diameter x 16" Bottom Diameter x 7.25" H Dimensions of Lamp with Shade (inches): 21.25" H x 16" Diameter Bulb Specifications: E-26 Bulb Number of Sockets: 1 Sold without lampshade All lighting will be converted for US usage. We are unable to confirm that any electrical item meets UL-Listing standards at our facility.All items ship from High Point, North Carolina.