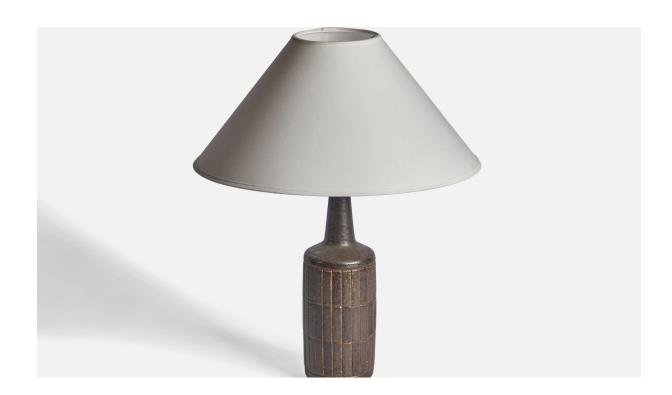

## Per & Annelise Linneman-Schmidt, Table Lamp, Stoneware, Denmark, 1960s

| Title:       | Per & Annelise Linneman-Schmidt, Table Lamp, Stoneware, Denmark, 1960s |
|--------------|------------------------------------------------------------------------|
| Dimensions:  | 15.6 in x 4.0 in                                                       |
| Inventory #: | 11178                                                                  |
| Price:       | \$2,300.00                                                             |

## **Product Description**

A brown-glazed stoneware table lamp designed by Per & Annelise Linneman-Schmidt and produced by Palshus, Denmark, 1960s Dimensions of Lamp (inches): 15.5" H x 4" Diameter Dimensions of Shade (inches): 4.5" Top Diameter x 16" Bottom Diameter x 7.25" H Dimensions of Lamp with Shade (inches): 20.5" H x 16" Diameter Bulb Specifications: E-26 Bulb Number of Sockets: 1 Sold without lampshade All lighting will be converted for US usage. We are unable to confirm that any electrical item meets UL-Listing standards at our facility.All items ship from High Point, North Carolina.