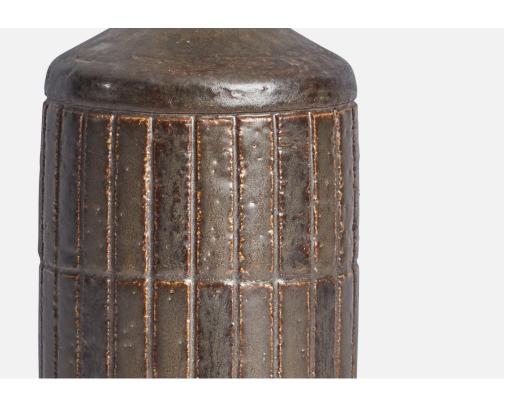

## **Product Description**

A brown-glazed stoneware table lamp designed by Per & Annelise Linneman-Schmidt and produced by Palshus, Denmark, 1960s Dimensions of Lamp (inches): 15.5" H x 4" Diameter Dimensions of Shade (inches): 4.5" Top Diameter x 16" Bottom Diameter x 7.25" H Dimensions of Lamp with Shade (inches): 20.5" H x 16" Diameter Bulb Specifications: E-26 Bulb Number of Sockets: 1 Sold without lampshade All lighting will be converted for US usage. We are unable to confirm that any electrical item meets UL-Listing standards at our facility.All items ship from High Point, North Carolina.