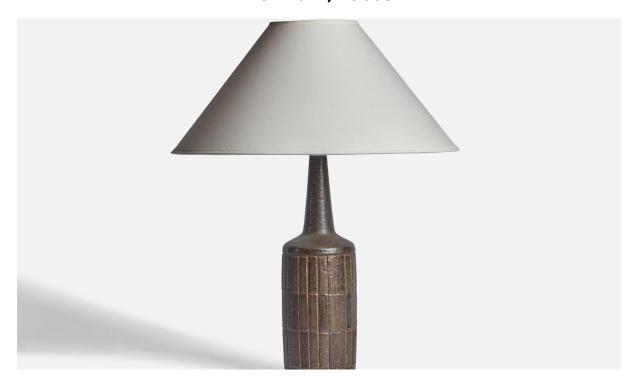

## Per & Annelise Linneman-Schmidt, Table Lamp, Stoneware, Denmark, 1960s

| Title:       | Per & Annelise Linneman-Schmidt, Table Lamp, Stoneware, Denmark, 1960s |
|--------------|------------------------------------------------------------------------|
| Dimensions:  | 15.6 in x 4.0 in                                                       |
| Inventory #: | 11178                                                                  |
| Price:       | \$2,300.00                                                             |

## **Product Description**

A brown-glazed stoneware table lamp designed by Per & Annelise Linneman-Schmidt and produced by Palshus, Denmark, 1960s Dimensions of Lamp (inches): 15.5" H x 4" Diameter Dimensions of Shade (inches): 4.5" Top Diameter x 16" Bottom Diameter x 7.25" H Dimensions of Lamp with Shade (inches): 20.5" H x 16" Diameter Bulb Specifications: E-26 Bulb Number of Sockets: 1 Sold without lampshade All lighting will be converted for US usage. We are unable to confirm that any electrical item meets UL-Listing standards at our facility.All items ship from High Point, North Carolina.