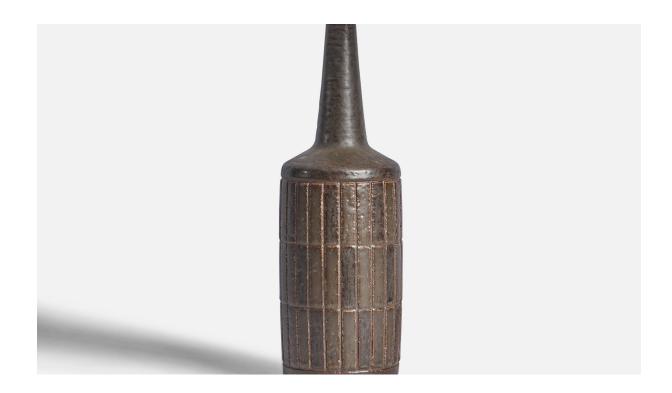

## Per & Annelise Linneman-Schmidt, Table Lamp, Stoneware, Denmark, 1960s

| Title:       | Per & Annelise Linneman-Schmidt, Table Lamp, Stoneware, Denmark, 1960s |
|--------------|------------------------------------------------------------------------|
| Dimensions:  | 15.6 in x 4.0 in                                                       |
| Inventory #: | 11178                                                                  |
| Price:       | \$2,300.00                                                             |

## **Product Description**

A brown-glazed stoneware table lamp designed by Per & Annelise Linneman-Schmidt and produced by Palshus, Denmark, 1960s Dimensions of Lamp (inches): 15.5" H x 4" Diameter Dimensions of Shade (inches): 4.5" Top Diameter x 16" Bottom Diameter x 7.25" H Dimensions of Lamp with Shade (inches): 20.5" H x 16" Diameter Bulb Specifications: E-26 Bulb Number of Sockets: 1 Sold without lampshade All lighting will be converted for US usage. We are unable to confirm that any electrical item meets UL-Listing standards at our facility.All items ship from High Point, North Carolina.