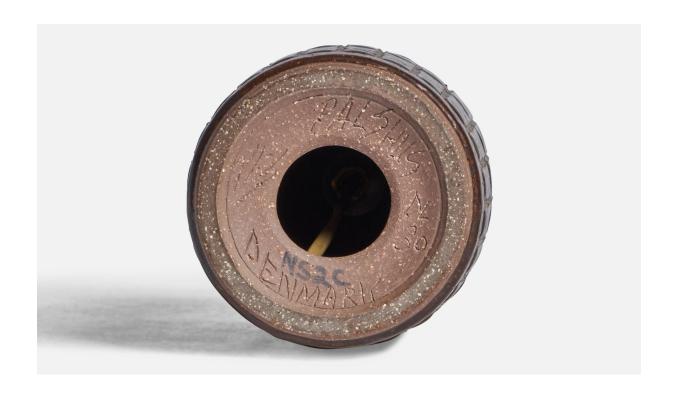

## **Product Description**

A brown-glazed stoneware table lamp designed by Per & Annelise Linneman-Schmidt and produced by Palshus, Denmark, 1960s Dimensions of Lamp (inches): 15.5" H x 4" Diameter Dimensions of Shade (inches): 4.5" Top Diameter x 16" Bottom Diameter x 7.25" H Dimensions of Lamp with Shade (inches): 20.5" H x 16" Diameter Bulb Specifications: E-26 Bulb Number of Sockets: 1 Sold without lampshade All lighting will be converted for US usage. We are unable to confirm that any electrical item meets UL-Listing standards at our facility.All items ship from High Point, North Carolina.