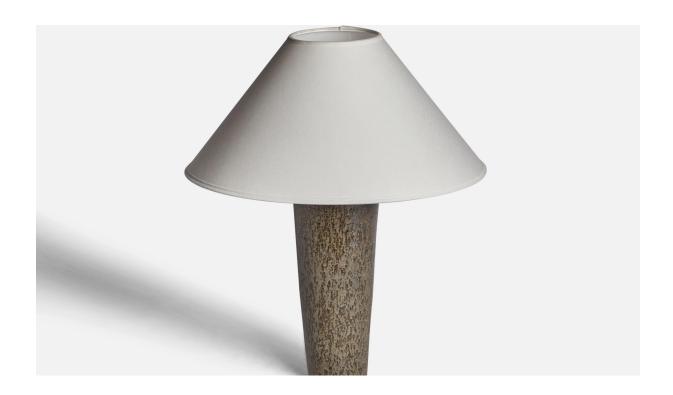

## Carl-Harry Stålhane, Table Lamp, Stoneware, Brass, Sweden, 1950s

| Price:       | \$2,200.00                                                       |
|--------------|------------------------------------------------------------------|
| Inventory #: | 11181                                                            |
| Dimensions:  | 14.75 in x 5.0 in                                                |
| Title:       | Carl-Harry Stålhane, Table Lamp, Stoneware, Brass, Sweden, 1950s |

## **Product Description**

A grey-glazed stoneware and brass table lamp designed by Carl-Harry Stålhane and produced by Rörstrand, Sweden, 1950s. Dimensions of Lamp (inches): 14.75" H x 5" Diameter Dimensions of Shade (inches): 4.5" Top Diameter x 16" Bottom Diameter x 7.25" H Dimensions of Lamp with Shade (inches): 19.5" H x 16" Diameter Bulb Specifications: E-26 Bulb Number of Sockets: 1 Sold without lampshade All lighting will be converted for US usage. We are unable to confirm that any electrical item meets UL-Listing standards at our facility.All items ship from High Point, North Carolina.