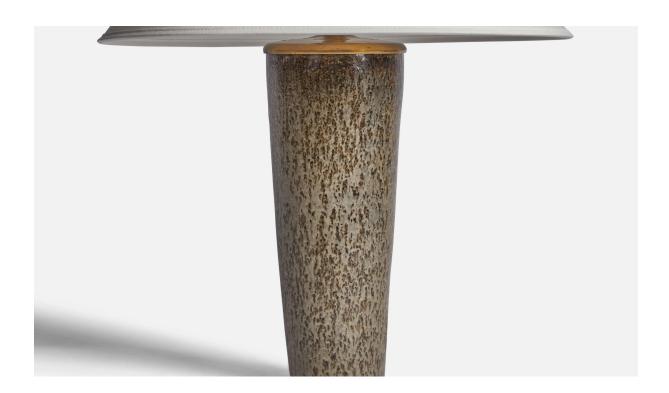

## Carl-Harry Stålhane, Table Lamp, Stoneware, Brass, Sweden, 1950s

| Price:       | \$2,200.00                                                       |
|--------------|------------------------------------------------------------------|
| Inventory #: | 11181                                                            |
| Dimensions:  | 14.75 in x 5.0 in                                                |
| Title:       | Carl-Harry Stålhane, Table Lamp, Stoneware, Brass, Sweden, 1950s |

## **Product Description**

A grey-glazed stoneware and brass table lamp designed by Carl-Harry Stålhane and produced by Rörstrand, Sweden, 1950s. Dimensions of Lamp (inches): 14.75" H x 5" Diameter Dimensions of Shade (inches): 4.5" Top Diameter x 16" Bottom Diameter x 7.25" H Dimensions of Lamp with Shade (inches): 19.5" H x 16" Diameter Bulb Specifications: E-26 Bulb Number of Sockets: 1 Sold without lampshade All lighting will be converted for US usage. We are unable to confirm that any electrical item meets UL-Listing standards at our facility.All items ship from High Point, North Carolina.