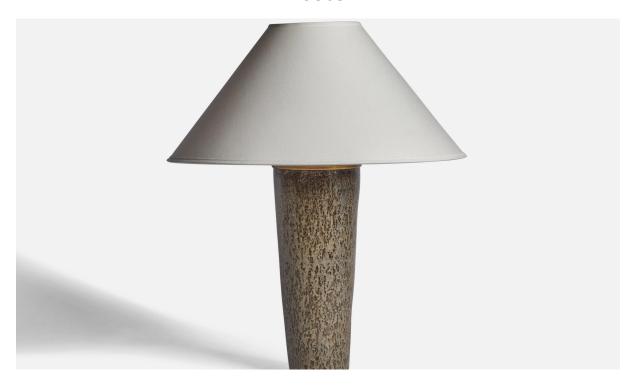

## Carl-Harry Stålhane, Table Lamp, Stoneware, Brass, Sweden, 1950s

| Price:       | \$2,200.00                                                       |
|--------------|------------------------------------------------------------------|
| Inventory #: | 11181                                                            |
| Dimensions:  | 14.75 in x 5.0 in                                                |
| Title:       | Carl-Harry Stålhane, Table Lamp, Stoneware, Brass, Sweden, 1950s |

## **Product Description**

A grey-glazed stoneware and brass table lamp designed by Carl-Harry Stålhane and produced by Rörstrand, Sweden, 1950s. Dimensions of Lamp (inches): 14.75" H x 5" Diameter Dimensions of Shade (inches): 4.5" Top Diameter x 16" Bottom Diameter x 7.25" H Dimensions of Lamp with Shade (inches): 19.5" H x 16" Diameter Bulb Specifications: E-26 Bulb Number of Sockets: 1 Sold without lampshade All lighting will be converted for US usage. We are unable to confirm that any electrical item meets UL-Listing standards at our facility.All items ship from High Point, North Carolina.