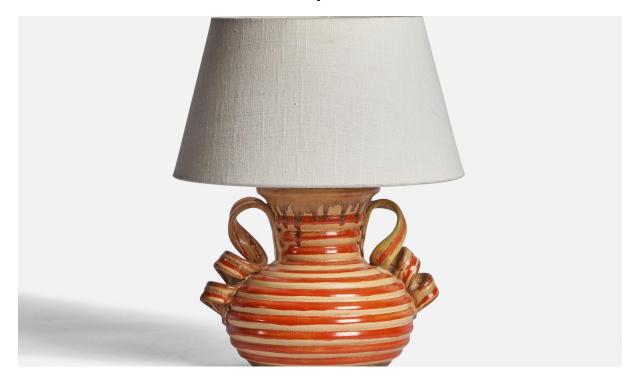

## Anna-Lisa Thomson, Table Lamp, Earthenware, Sweden, 1930s

| Title:       | Anna-Lisa Thomson, Table Lamp, Earthenware, Sweden, 1930s |
|--------------|-----------------------------------------------------------|
| Dimensions:  | 9.0 in x 8.25 in                                          |
| Inventory #: | 11185                                                     |
| Price:       | \$2,200.00                                                |

## **Product Description**

A red and beige-glazed earthenware table lamp designed by Anna-Lisa Thomson and produced by Upsala Ekeby, Sweden, 1930s. Dimensions of Lamp (inches): 9" H x 8.25" Diameter Dimensions of Shade (inches): 7" Top Diameter x 10" Bottom Diameter x 5.5" H Dimensions of Lamp with Shade (inches): 12.25" H x 10" Diameter Bulb Specifications: E-26 Bulb Number of Sockets: 1 Sold without lampshade All lighting will be converted for US usage. We are unable to confirm that any electrical item meets UL-Listing standards at our facility.