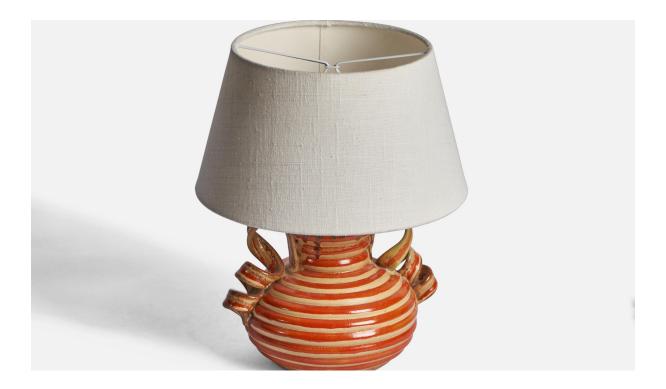

## Anna-Lisa Thomson, Table Lamp, Earthenware, Sweden, 1930s

| Title:       | Anna-Lisa Thomson, Table Lamp, Earthenware, Sweden, 1930s |
|--------------|-----------------------------------------------------------|
| Dimensions:  | 9.0 in x 8.25 in                                          |
| Inventory #: | 11185                                                     |
| Price:       | \$2,200.00                                                |

## **Product Description**

A red and beige-glazed earthenware table lamp designed by Anna-Lisa Thomson and produced by Upsala Ekeby, Sweden, 1930s. Dimensions of Lamp (inches): 9" H x 8.25" Diameter Dimensions of Shade (inches): 7" Top Diameter x 10" Bottom Diameter x 5.5" H Dimensions of Lamp with Shade (inches): 12.25" H x 10" Diameter Bulb Specifications: E-26 Bulb Number of Sockets: 1 Sold without lampshade All lighting will be converted for US usage. We are unable to confirm that any electrical item meets UL-Listing standards at our facility.