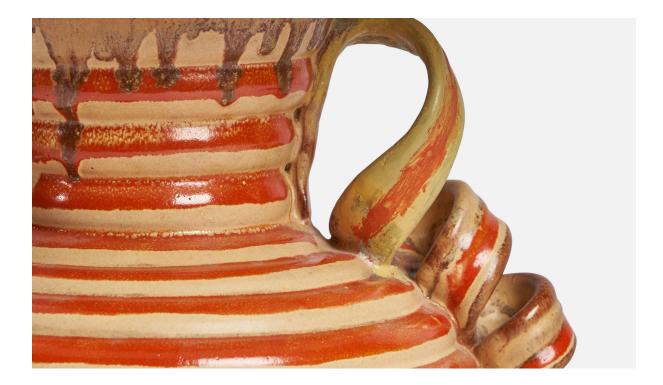

## Anna-Lisa Thomson, Table Lamp, Earthenware, Sweden, 1930s

| Title:       | Anna-Lisa Thomson, Table Lamp, Earthenware, Sweden, 1930s |
|--------------|-----------------------------------------------------------|
| Dimensions:  | 9.0 in x 8.25 in                                          |
| Inventory #: | 11185                                                     |
| Price:       | \$2,200.00                                                |

## **Product Description**

A red and beige-glazed earthenware table lamp designed by Anna-Lisa Thomson and produced by Upsala Ekeby, Sweden, 1930s. Dimensions of Lamp (inches): 9" H x 8.25" Diameter Dimensions of Shade (inches): 7" Top Diameter x 10" Bottom Diameter x 5.5" H Dimensions of Lamp with Shade (inches): 12.25" H x 10" Diameter Bulb Specifications: E-26 Bulb Number of Sockets: 1 Sold without lampshade All lighting will be converted for US usage. We are unable to confirm that any electrical item meets UL-Listing standards at our facility.