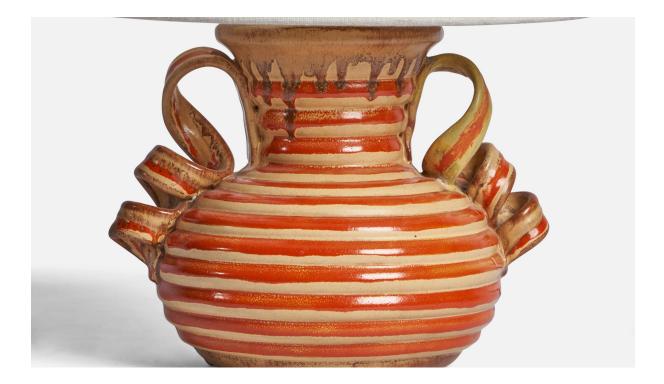

## Anna-Lisa Thomson, Table Lamp, Earthenware, Sweden, 1930s

| Title:       | Anna-Lisa Thomson, Table Lamp, Earthenware, Sweden, 1930s |
|--------------|-----------------------------------------------------------|
| Dimensions:  | 9.0 in x 8.25 in                                          |
| Inventory #: | 11185                                                     |
| Price:       | \$2,200.00                                                |

## **Product Description**

A red and beige-glazed earthenware table lamp designed by Anna-Lisa Thomson and produced by Upsala Ekeby, Sweden, 1930s. Dimensions of Lamp (inches): 9" H x 8.25" Diameter Dimensions of Shade (inches): 7" Top Diameter x 10" Bottom Diameter x 5.5" H Dimensions of Lamp with Shade (inches): 12.25" H x 10" Diameter Bulb Specifications: E-26 Bulb Number of Sockets: 1 Sold without lampshade All lighting will be converted for US usage. We are unable to confirm that any electrical item meets UL-Listing standards at our facility.