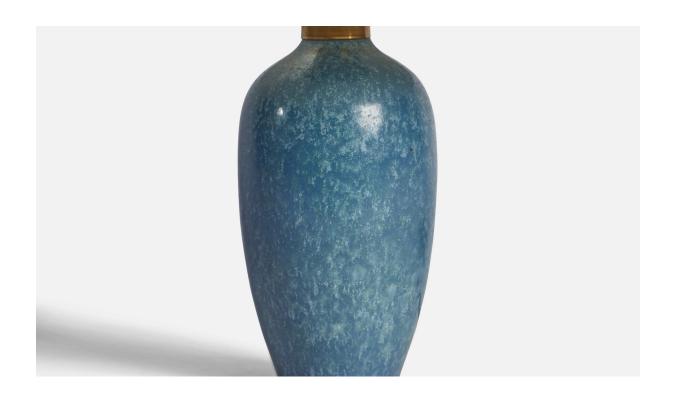

## **Product Description**

A blue-glazed stoneware and brass table lamp designed by Carl-Harry Stålhane and produced by Rörstrand, Sweden, 1950s. Dimensions of Lamp (inches): 9.75" H x 3.90" Diameter Dimensions of Shade (inches): 7" Top Diameter x 10" Bottom Diameter x 5.5" H Dimensions of Lamp with Shade (inches): 13.25" H x 10" Diameter Bulb Specifications: E-26 Bulb Number of Sockets: 1 Sold without lampshade All lighting will be converted for US usage. We are unable to confirm that any electrical item meets UL-Listing standards at our facility.