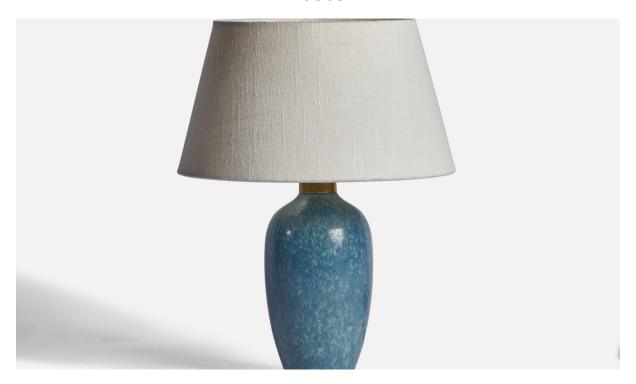

## **Product Description**

A blue-glazed stoneware and brass table lamp designed by Carl-Harry Stålhane and produced by Rörstrand, Sweden, 1950s. Dimensions of Lamp (inches): 9.75" H x 3.90" Diameter Dimensions of Shade (inches): 7" Top Diameter x 10" Bottom Diameter x 5.5" H Dimensions of Lamp with Shade (inches): 13.25" H x 10" Diameter Bulb Specifications: E-26 Bulb Number of Sockets: 1 Sold without lampshade All lighting will be converted for US usage. We are unable to confirm that any electrical item meets UL-Listing standards at our facility.