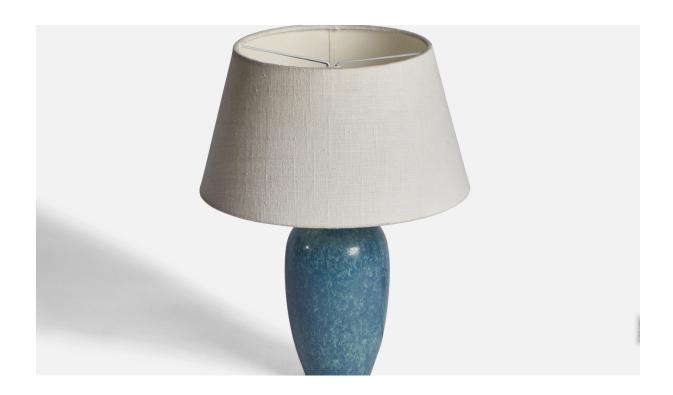

## **Product Description**

A blue-glazed stoneware and brass table lamp designed by Carl-Harry Stålhane and produced by Rörstrand, Sweden, 1950s. Dimensions of Lamp (inches): 9.75" H x 3.90" Diameter Dimensions of Shade (inches): 7" Top Diameter x 10" Bottom Diameter x 5.5" H Dimensions of Lamp with Shade (inches): 13.25" H x 10" Diameter Bulb Specifications: E-26 Bulb Number of Sockets: 1 Sold without lampshade All lighting will be converted for US usage. We are unable to confirm that any electrical item meets UL-Listing standards at our facility.