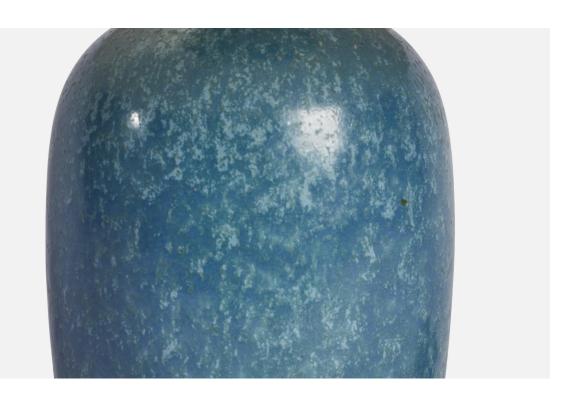

## **Product Description**

A blue-glazed stoneware and brass table lamp designed by Carl-Harry Stålhane and produced by Rörstrand, Sweden, 1950s. Dimensions of Lamp (inches): 9.75" H x 3.90" Diameter Dimensions of Shade (inches): 7" Top Diameter x 10" Bottom Diameter x 5.5" H Dimensions of Lamp with Shade (inches): 13.25" H x 10" Diameter Bulb Specifications: E-26 Bulb Number of Sockets: 1 Sold without lampshade All lighting will be converted for US usage. We are unable to confirm that any electrical item meets UL-Listing standards at our facility.