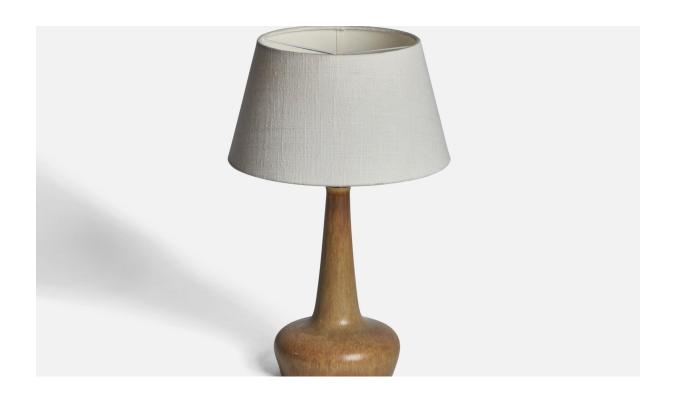

## Per & Annelise Linneman-Schmidt, Table Lamp, Stoneware, Denmark, 1960s

| Title:       | Per & Annelise Linneman-Schmidt, Table Lamp, Stoneware, Denmark, 1960s |
|--------------|------------------------------------------------------------------------|
| Dimensions:  | 12.75 in x 5.8 in                                                      |
| Inventory #: | 11206                                                                  |
| Price:       | \$1,900.00                                                             |

## **Product Description**

A light beige-glazed stoneware table lamp designed by Per & Annelise Linneman-Schmidt and produced by Palshus, Denmark, 1960s Dimensions of Lamp (inches):  $12.75^{\circ}$  H x  $5.80^{\circ}$  Diameter Dimensions of Shade (inches):  $7^{\circ}$  Top Diameter x  $10^{\circ}$  Bottom Diameter x  $5.5^{\circ}$  H Dimensions of Lamp with Shade (inches):  $15.75^{\circ}$  H x  $10^{\circ}$  Diameter Bulb Specifications: E-26 Bulb Number of Sockets: 1 Sold without lampshade All lighting will be converted for US usage. We are unable to confirm that any electrical item meets UL-Listing standards at our facility.