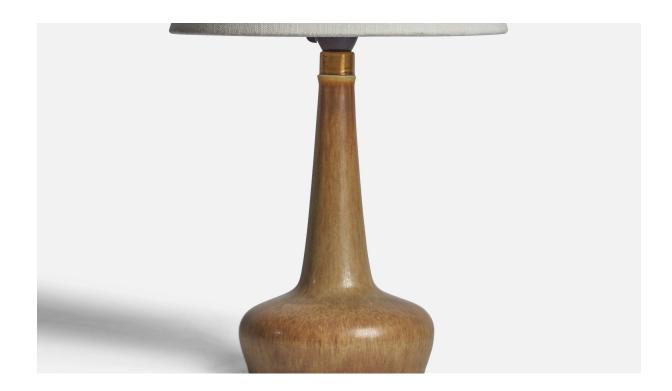

## Per & Annelise Linneman-Schmidt, Table Lamp, Stoneware, Denmark, 1960s

| Title:       | Per & Annelise Linneman-Schmidt, Table Lamp, Stoneware, Denmark, 1960s |
|--------------|------------------------------------------------------------------------|
| Dimensions:  | 12.75 in x 5.8 in                                                      |
| Inventory #: | 11206                                                                  |
| Price:       | \$1,900.00                                                             |

## **Product Description**

A light beige-glazed stoneware table lamp designed by Per & Annelise Linneman-Schmidt and produced by Palshus, Denmark, 1960s Dimensions of Lamp (inches):  $12.75^{\circ}$  H x  $5.80^{\circ}$  Diameter Dimensions of Shade (inches):  $7^{\circ}$  Top Diameter x  $10^{\circ}$  Bottom Diameter x  $5.5^{\circ}$  H Dimensions of Lamp with Shade (inches):  $15.75^{\circ}$  H x  $10^{\circ}$  Diameter Bulb Specifications: E-26 Bulb Number of Sockets: 1 Sold without lampshade All lighting will be converted for US usage. We are unable to confirm that any electrical item meets UL-Listing standards at our facility.