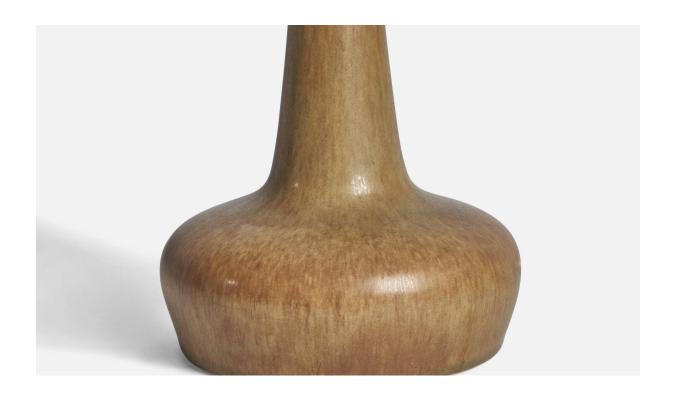

## Per & Annelise Linneman-Schmidt, Table Lamp, Stoneware, Denmark, 1960s

| Title:       | Per & Annelise Linneman-Schmidt, Table Lamp, Stoneware, Denmark, 1960s |
|--------------|------------------------------------------------------------------------|
| Dimensions:  | 12.75 in x 5.8 in                                                      |
| Inventory #: | 11206                                                                  |
| Price:       | \$1,900.00                                                             |

## **Product Description**

A light beige-glazed stoneware table lamp designed by Per & Annelise Linneman-Schmidt and produced by Palshus, Denmark, 1960s Dimensions of Lamp (inches):  $12.75^{\circ}$  H x  $5.80^{\circ}$  Diameter Dimensions of Shade (inches):  $7^{\circ}$  Top Diameter x  $10^{\circ}$  Bottom Diameter x  $5.5^{\circ}$  H Dimensions of Lamp with Shade (inches):  $15.75^{\circ}$  H x  $10^{\circ}$  Diameter Bulb Specifications: E-26 Bulb Number of Sockets: 1 Sold without lampshade All lighting will be converted for US usage. We are unable to confirm that any electrical item meets UL-Listing standards at our facility.