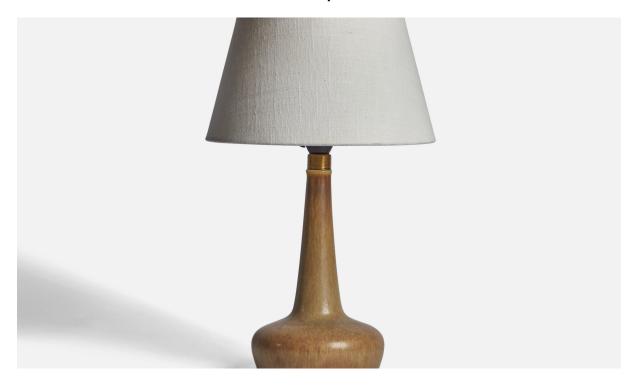

## Per & Annelise Linneman-Schmidt, Table Lamp, Stoneware, Denmark, 1960s

| Title:       | Per & Annelise Linneman-Schmidt, Table Lamp, Stoneware, Denmark, 1960s |
|--------------|------------------------------------------------------------------------|
| Dimensions:  | 12.75 in x 5.8 in                                                      |
| Inventory #: | 11206                                                                  |
| Price:       | \$1,900.00                                                             |

## **Product Description**

A light beige-glazed stoneware table lamp designed by Per & Annelise Linneman-Schmidt and produced by Palshus, Denmark, 1960s Dimensions of Lamp (inches):  $12.75^{\circ}$  H x  $5.80^{\circ}$  Diameter Dimensions of Shade (inches):  $7^{\circ}$  Top Diameter x  $10^{\circ}$  Bottom Diameter x  $5.5^{\circ}$  H Dimensions of Lamp with Shade (inches):  $15.75^{\circ}$  H x  $10^{\circ}$  Diameter Bulb Specifications: E-26 Bulb Number of Sockets: 1 Sold without lampshade All lighting will be converted for US usage. We are unable to confirm that any electrical item meets UL-Listing standards at our facility.