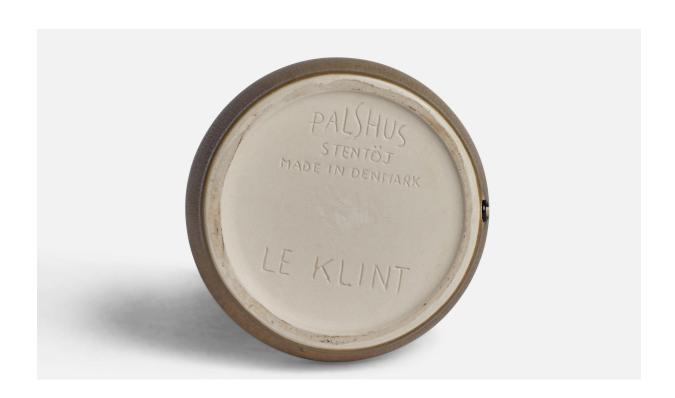

## Per & Annelise Linneman-Schmidt, Table Lamp, Stoneware, Denmark, 1960s

| Title:       | Per & Annelise Linneman-Schmidt, Table Lamp, Stoneware, Denmark, 1960s |
|--------------|------------------------------------------------------------------------|
| Dimensions:  | 12.75 in x 5.8 in                                                      |
| Inventory #: | 11206                                                                  |
| Price:       | \$1,900.00                                                             |

## **Product Description**

A light beige-glazed stoneware table lamp designed by Per & Annelise Linneman-Schmidt and produced by Palshus, Denmark, 1960s Dimensions of Lamp (inches):  $12.75^{\circ}$  H x  $5.80^{\circ}$  Diameter Dimensions of Shade (inches):  $7^{\circ}$  Top Diameter x  $10^{\circ}$  Bottom Diameter x  $5.5^{\circ}$  H Dimensions of Lamp with Shade (inches):  $15.75^{\circ}$  H x  $10^{\circ}$  Diameter Bulb Specifications: E-26 Bulb Number of Sockets: 1 Sold without lampshade All lighting will be converted for US usage. We are unable to confirm that any electrical item meets UL-Listing standards at our facility.