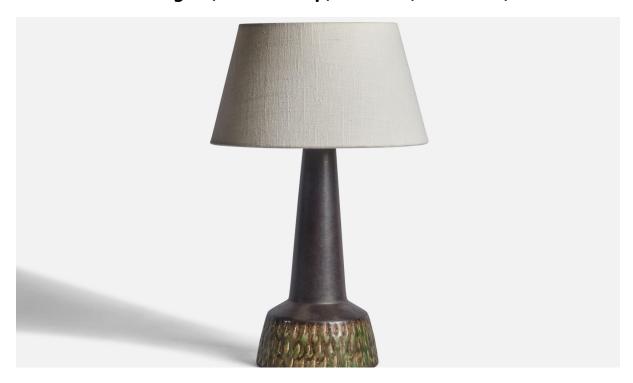

## **Product Description**

A black and green-glazed ceramic table lamp designed and produced in Denmark, c. 1960s. Dimensions of Lamp (inches): 12.75'' H x 5.7'' Diameter Dimensions of Shade (inches): 7'' Top Diameter x 10'' Bottom Diameter x 5.5'' H Dimensions of Lamp with Shade (inches): 15.75'' H x 10'' Diameter Bulb Specifications: E-26 Bulb Number of Sockets: 1 Sold without lampshade All lighting will be converted for US usage. We are unable to confirm that any electrical item meets UL-Listing standards at our facility.All items ship from High Point, North Carolina.