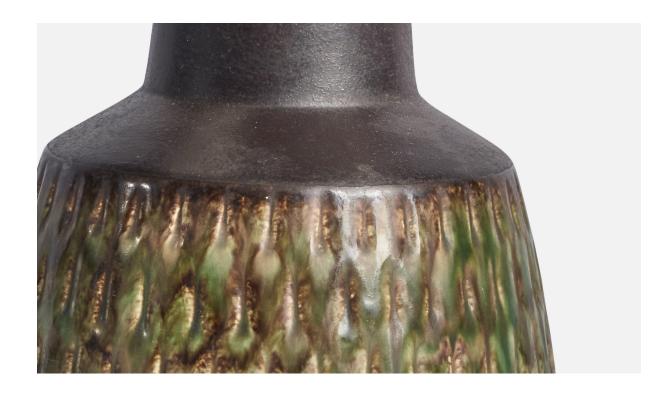

## **Product Description**

A black and green-glazed ceramic table lamp designed and produced in Denmark, c. 1960s. Dimensions of Lamp (inches): 12.75'' H x 5.7'' Diameter Dimensions of Shade (inches): 7'' Top Diameter x 10'' Bottom Diameter x 5.5'' H Dimensions of Lamp with Shade (inches): 15.75'' H x 10'' Diameter Bulb Specifications: E-26 Bulb Number of Sockets: 1 Sold without lampshade All lighting will be converted for US usage. We are unable to confirm that any electrical item meets UL-Listing standards at our facility.All items ship from High Point, North Carolina.