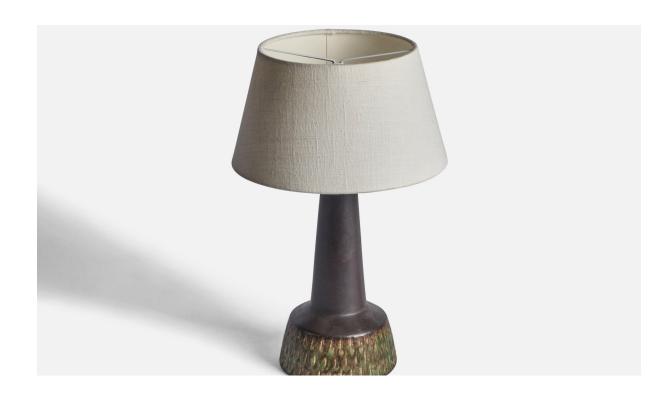

## **Product Description**

A black and green-glazed ceramic table lamp designed and produced in Denmark, c. 1960s. Dimensions of Lamp (inches): 12.75'' H x 5.7'' Diameter Dimensions of Shade (inches): 7'' Top Diameter x 10'' Bottom Diameter x 5.5'' H Dimensions of Lamp with Shade (inches): 15.75'' H x 10'' Diameter Bulb Specifications: E-26 Bulb Number of Sockets: 1 Sold without lampshade All lighting will be converted for US usage. We are unable to confirm that any electrical item meets UL-Listing standards at our facility.All items ship from High Point, North Carolina.