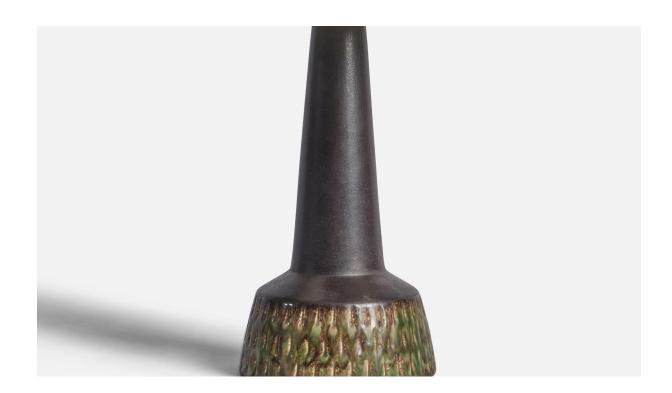

## **Product Description**

A black and green-glazed ceramic table lamp designed and produced in Denmark, c. 1960s. Dimensions of Lamp (inches): 12.75'' H x 5.7'' Diameter Dimensions of Shade (inches): 7'' Top Diameter x 10'' Bottom Diameter x 5.5'' H Dimensions of Lamp with Shade (inches): 15.75'' H x 10'' Diameter Bulb Specifications: E-26 Bulb Number of Sockets: 1 Sold without lampshade All lighting will be converted for US usage. We are unable to confirm that any electrical item meets UL-Listing standards at our facility.All items ship from High Point, North Carolina.