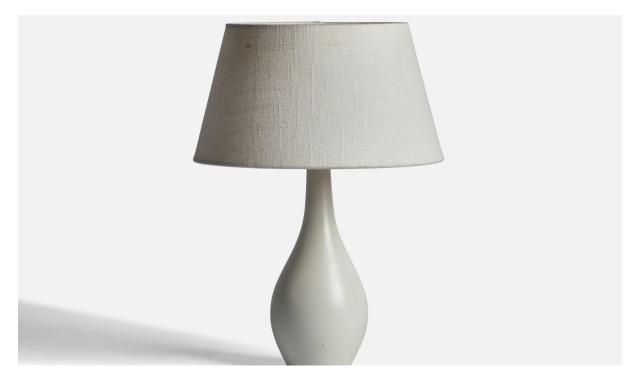

| Title:       | Upsala Ekeby, Table Lamp, Earthenware, Sweden, 1940s |
|--------------|------------------------------------------------------|
| Dimensions:  | 11.0 in x 3.95 in                                    |
| Inventory #: | 11249                                                |
| Price:       | \$1,500.00                                           |

## **Product Description**

An off-white-glazed earthenware table lamp designed and produced in Sweden, 1940s. Dimensions of Lamp (inches): 11" H x 3.95" Diameter Dimensions of Shade (inches): 7" Top Diameter x 10" Bottom Diameter x 5.5" H Dimensions of Lamp with Shade (inches): 14" H x 10" Diameter Bulb Specifications: E-26 Bulb Number of Sockets: 1 Sold without lampshade All lighting will be converted for US usage. We are unable to confirm that any electrical item meets UL-Listing standards at our facility.All items ship from High Point, North Carolina.