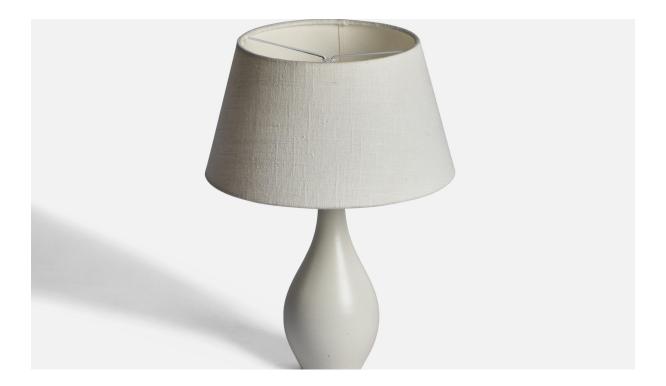

| Title:       | Upsala Ekeby, Table Lamp, Earthenware, Sweden, 1940s |
|--------------|------------------------------------------------------|
| Dimensions:  | 11.0 in x 3.95 in                                    |
| Inventory #: | 11249                                                |
| Price:       | \$1,500.00                                           |

## **Product Description**

An off-white-glazed earthenware table lamp designed and produced in Sweden, 1940s. Dimensions of Lamp (inches): 11" H x 3.95" Diameter Dimensions of Shade (inches): 7" Top Diameter x 10" Bottom Diameter x 5.5" H Dimensions of Lamp with Shade (inches): 14" H x 10" Diameter Bulb Specifications: E-26 Bulb Number of Sockets: 1 Sold without lampshade All lighting will be converted for US usage. We are unable to confirm that any electrical item meets UL-Listing standards at our facility.All items ship from High Point, North Carolina.