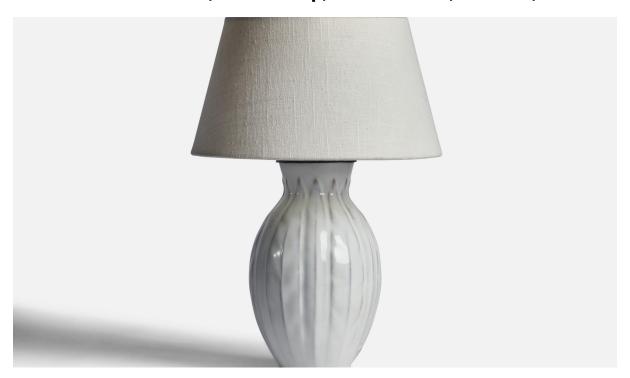

## Anna-Lisa Thomson, Table Lamp, Earthenware, Sweden, 1930s

| Title:       | Anna-Lisa Thomson, Table Lamp, Earthenware, Sweden, 1930s |
|--------------|-----------------------------------------------------------|
| Dimensions:  | 11.15 in x 5.2 in                                         |
| Inventory #: | 11254                                                     |
| Price:       | \$2,200.00                                                |

## **Product Description**

A white-glazed earthenware table lamp designed by Anna-Lisa Thomson and produced by Upsala Ekeby, Sweden, 1930s. Dimensions of Lamp (inches): 11.15" H x 5.2" Diameter Dimensions of Shade (inches): 7" Top Diameter x 10" Bottom Diameter x 5.5" H Dimensions of Lamp with Shade (inches): 14.15" H x 10" Diameter Bulb Specifications: E-26 Bulb Number of Sockets: 1 Sold without lampshade All lighting will be converted for US usage. We are unable to confirm that any electrical item meets UL-Listing standards at our facility.All items ship from High Point, North Carolina.