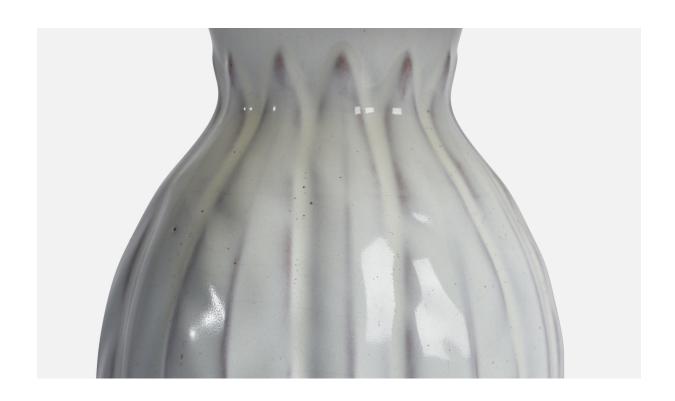

## Anna-Lisa Thomson, Table Lamp, Earthenware, Sweden, 1930s

| Title:       | Anna-Lisa Thomson, Table Lamp, Earthenware, Sweden, 1930s |
|--------------|-----------------------------------------------------------|
| Dimensions:  | 11.15 in x 5.2 in                                         |
| Inventory #: | 11254                                                     |
| Price:       | \$2,200.00                                                |

## **Product Description**

A white-glazed earthenware table lamp designed by Anna-Lisa Thomson and produced by Upsala Ekeby, Sweden, 1930s. Dimensions of Lamp (inches): 11.15" H x 5.2" Diameter Dimensions of Shade (inches): 7" Top Diameter x 10" Bottom Diameter x 5.5" H Dimensions of Lamp with Shade (inches): 14.15" H x 10" Diameter Bulb Specifications: E-26 Bulb Number of Sockets: 1 Sold without lampshade All lighting will be converted for US usage. We are unable to confirm that any electrical item meets UL-Listing standards at our facility.All items ship from High Point, North Carolina.