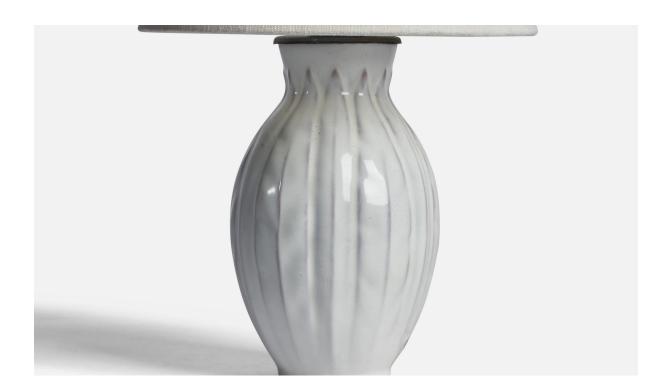

## Anna-Lisa Thomson, Table Lamp, Earthenware, Sweden, 1930s

| Title:       | Anna-Lisa Thomson, Table Lamp, Earthenware, Sweden, 1930s |
|--------------|-----------------------------------------------------------|
| Dimensions:  | 11.15 in x 5.2 in                                         |
| Inventory #: | 11254                                                     |
| Price:       | \$2,200.00                                                |

## **Product Description**

A white-glazed earthenware table lamp designed by Anna-Lisa Thomson and produced by Upsala Ekeby, Sweden, 1930s. Dimensions of Lamp (inches): 11.15" H x 5.2" Diameter Dimensions of Shade (inches): 7" Top Diameter x 10" Bottom Diameter x 5.5" H Dimensions of Lamp with Shade (inches): 14.15" H x 10" Diameter Bulb Specifications: E-26 Bulb Number of Sockets: 1 Sold without lampshade All lighting will be converted for US usage. We are unable to confirm that any electrical item meets UL-Listing standards at our facility.All items ship from High Point, North Carolina.