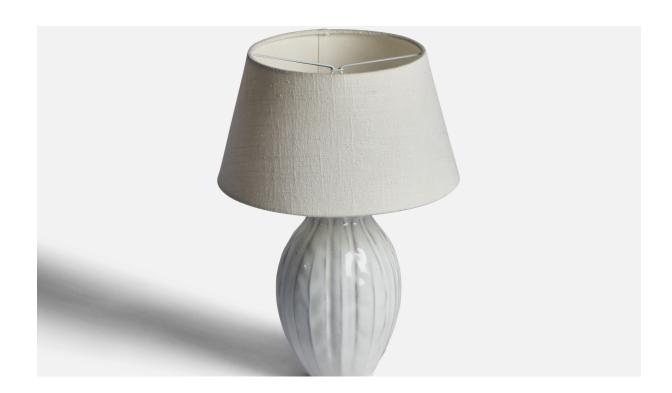

## Anna-Lisa Thomson, Table Lamp, Earthenware, Sweden, 1930s

| Title:       | Anna-Lisa Thomson, Table Lamp, Earthenware, Sweden, 1930s |
|--------------|-----------------------------------------------------------|
| Dimensions:  | 11.15 in x 5.2 in                                         |
| Inventory #: | 11254                                                     |
| Price:       | \$2,200.00                                                |

## **Product Description**

A white-glazed earthenware table lamp designed by Anna-Lisa Thomson and produced by Upsala Ekeby, Sweden, 1930s. Dimensions of Lamp (inches): 11.15" H x 5.2" Diameter Dimensions of Shade (inches): 7" Top Diameter x 10" Bottom Diameter x 5.5" H Dimensions of Lamp with Shade (inches): 14.15" H x 10" Diameter Bulb Specifications: E-26 Bulb Number of Sockets: 1 Sold without lampshade All lighting will be converted for US usage. We are unable to confirm that any electrical item meets UL-Listing standards at our facility.All items ship from High Point, North Carolina.