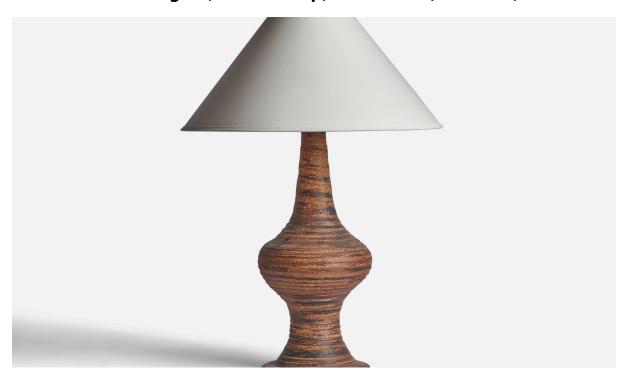

## Swedish Designer, Table Lamp, Stoneware, Sweden, 1960s

| Title:       | Swedish Designer, Table Lamp, Stoneware, Sweden, 1960s |
|--------------|--------------------------------------------------------|
| Dimensions:  | 17.5 in x 6.95 in                                      |
| Inventory #: | 11269                                                  |
| Price:       | \$2,200.00                                             |

## **Product Description**

A brown and black-glazed stoneware table lamp designed and produced in Sweden, c. 1960s. Dimensions of Lamp (inches): 17.5" H x 6.95" Diameter Dimensions of Shade (inches): 4.5" Top Diameter x 16" Bottom Diameter x 7.25" H Dimensions of Lamp with Shade (inches): 21.75" H x 16" Diameter Bulb Specifications: E-26 Bulb Number of Sockets: 1 Sold without lampshade All lighting will be converted for US usage. We are unable to confirm that any electrical item meets UL-Listing standards at our facility.All items ship from High Point, North Carolina.