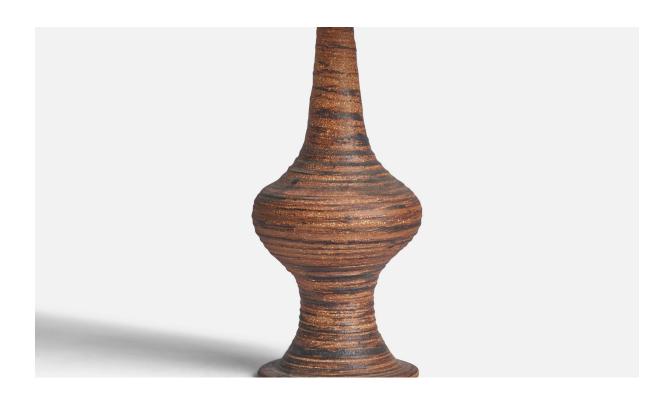

## Swedish Designer, Table Lamp, Stoneware, Sweden, 1960s

| Title:       | Swedish Designer, Table Lamp, Stoneware, Sweden, 1960s |
|--------------|--------------------------------------------------------|
| Dimensions:  | 17.5 in x 6.95 in                                      |
| Inventory #: | 11269                                                  |
| Price:       | \$2,200.00                                             |

## **Product Description**

A brown and black-glazed stoneware table lamp designed and produced in Sweden, c. 1960s. Dimensions of Lamp (inches): 17.5" H x 6.95" Diameter Dimensions of Shade (inches): 4.5" Top Diameter x 16" Bottom Diameter x 7.25" H Dimensions of Lamp with Shade (inches): 21.75" H x 16" Diameter Bulb Specifications: E-26 Bulb Number of Sockets: 1 Sold without lampshade All lighting will be converted for US usage. We are unable to confirm that any electrical item meets UL-Listing standards at our facility.All items ship from High Point, North Carolina.