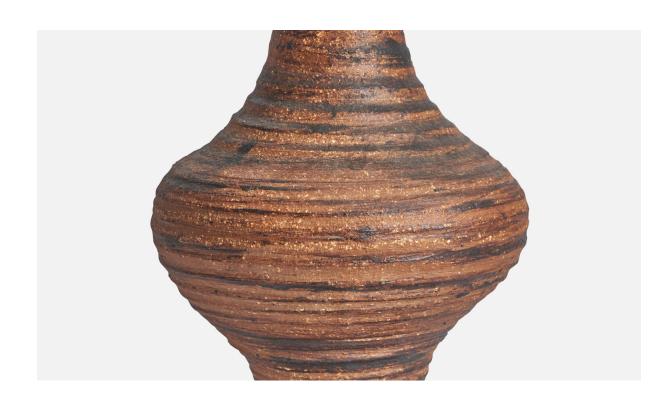

## **Product Description**

A brown and black-glazed stoneware table lamp designed and produced in Sweden, c. 1960s. Dimensions of Lamp (inches): 17.5" H x 6.95" Diameter Dimensions of Shade (inches): 4.5" Top Diameter x 16" Bottom Diameter x 7.25" H Dimensions of Lamp with Shade (inches): 21.75" H x 16" Diameter Bulb Specifications: E-26 Bulb Number of Sockets: 1 Sold without lampshade All lighting will be converted for US usage. We are unable to confirm that any electrical item meets UL-Listing standards at our facility.All items ship from High Point, North Carolina.