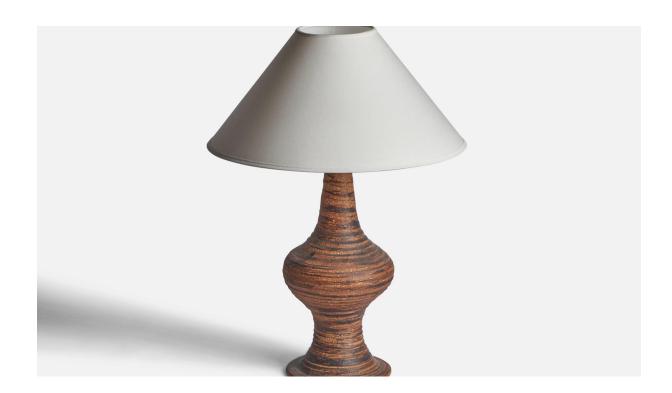

## Swedish Designer, Table Lamp, Stoneware, Sweden, 1960s

| Title:       | Swedish Designer, Table Lamp, Stoneware, Sweden, 1960s |
|--------------|--------------------------------------------------------|
| Dimensions:  | 17.5 in x 6.95 in                                      |
| Inventory #: | 11269                                                  |
| Price:       | \$2,200.00                                             |

## **Product Description**

A brown and black-glazed stoneware table lamp designed and produced in Sweden, c. 1960s. Dimensions of Lamp (inches): 17.5" H x 6.95" Diameter Dimensions of Shade (inches): 4.5" Top Diameter x 16" Bottom Diameter x 7.25" H Dimensions of Lamp with Shade (inches): 21.75" H x 16" Diameter Bulb Specifications: E-26 Bulb Number of Sockets: 1 Sold without lampshade All lighting will be converted for US usage. We are unable to confirm that any electrical item meets UL-Listing standards at our facility.All items ship from High Point, North Carolina.