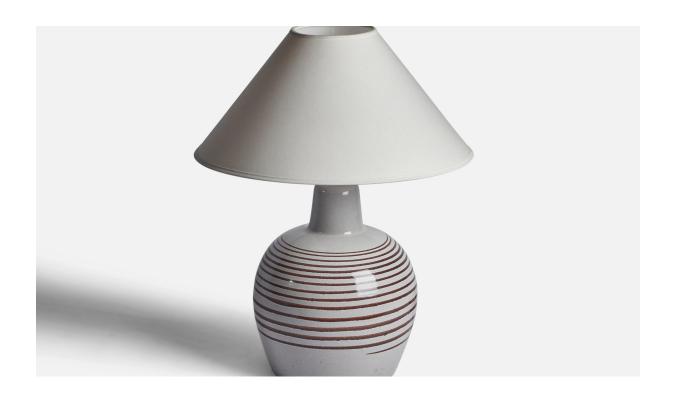

## Jane & Gordon Martz, Table Lamp, Ceramic, Walnut USA, 1960s

| Title:       | Jane & Gordon Martz, Table Lamp, Ceramic, Walnut USA, 1960s |
|--------------|-------------------------------------------------------------|
| Dimensions:  | 16.15 in x 9.25 in                                          |
| Inventory #: | 11274                                                       |
| Price:       | \$2,600.00                                                  |

## **Product Description**

An off-white and brown-glazed ceramic and walnut table lamp designed by Jane & Gordon Martz and produced by Marshall Studios, USA, 1960s. Dimensions of Lamp (inches): 16.15" H x 9.25" Diameter Dimensions of Shade (inches): 4.5" Top Diameter x 16" Bottom Diameter x 7.25" H Dimensions of Lamp with Shade (inches): 21" H x 16" Diameter Bulb Specifications: E-26 Bulb Number of Sockets: 1 Sold without lampshade All lighting will be converted for US usage. We are unable to confirm that any electrical item meets UL-Listing standards at our facility.All items ship from High Point, North Carolina.