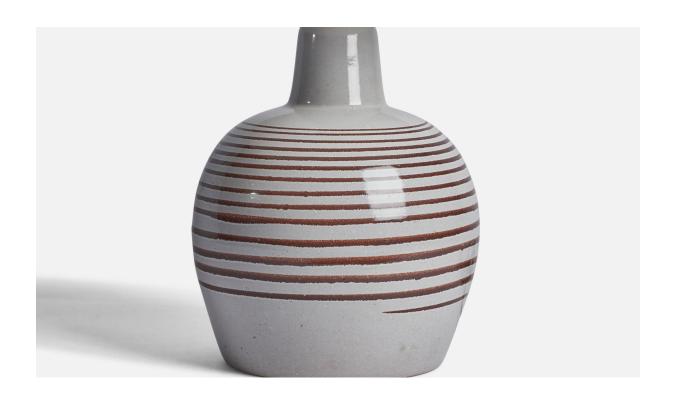

## Jane & Gordon Martz, Table Lamp, Ceramic, Walnut USA, 1960s

| Title:       | Jane & Gordon Martz, Table Lamp, Ceramic, Walnut USA, 1960s |
|--------------|-------------------------------------------------------------|
| Dimensions:  | 16.15 in x 9.25 in                                          |
| Inventory #: | 11274                                                       |
| Price:       | \$2,600.00                                                  |

## **Product Description**

An off-white and brown-glazed ceramic and walnut table lamp designed by Jane & Gordon Martz and produced by Marshall Studios, USA, 1960s. Dimensions of Lamp (inches): 16.15" H x 9.25" Diameter Dimensions of Shade (inches): 4.5" Top Diameter x 16" Bottom Diameter x 7.25" H Dimensions of Lamp with Shade (inches): 21" H x 16" Diameter Bulb Specifications: E-26 Bulb Number of Sockets: 1 Sold without lampshade All lighting will be converted for US usage. We are unable to confirm that any electrical item meets UL-Listing standards at our facility.All items ship from High Point, North Carolina.