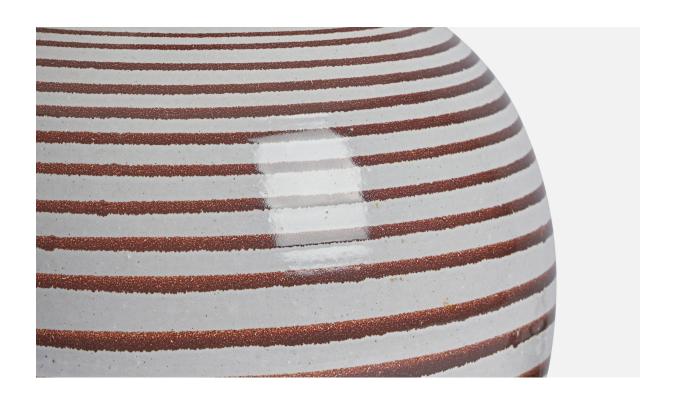

## Jane & Gordon Martz, Table Lamp, Ceramic, Walnut USA, 1960s

| Title:       | Jane & Gordon Martz, Table Lamp, Ceramic, Walnut USA, 1960s |
|--------------|-------------------------------------------------------------|
| Dimensions:  | 16.15 in x 9.25 in                                          |
| Inventory #: | 11274                                                       |
| Price:       | \$2,600.00                                                  |

## **Product Description**

An off-white and brown-glazed ceramic and walnut table lamp designed by Jane & Gordon Martz and produced by Marshall Studios, USA, 1960s. Dimensions of Lamp (inches): 16.15" H x 9.25" Diameter Dimensions of Shade (inches): 4.5" Top Diameter x 16" Bottom Diameter x 7.25" H Dimensions of Lamp with Shade (inches): 21" H x 16" Diameter Bulb Specifications: E-26 Bulb Number of Sockets: 1 Sold without lampshade All lighting will be converted for US usage. We are unable to confirm that any electrical item meets UL-Listing standards at our facility.All items ship from High Point, North Carolina.