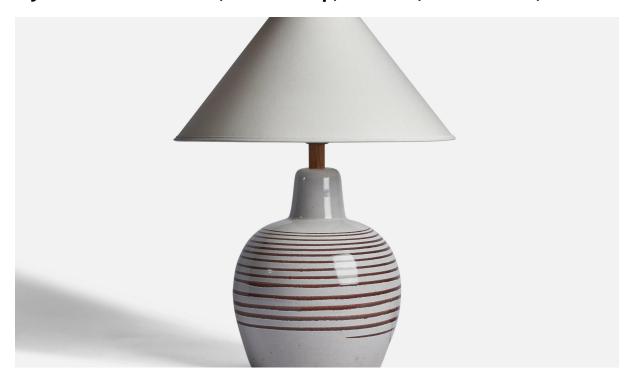

## Jane & Gordon Martz, Table Lamp, Ceramic, Walnut USA, 1960s

| Title:       | Jane & Gordon Martz, Table Lamp, Ceramic, Walnut USA, 1960s |
|--------------|-------------------------------------------------------------|
| Dimensions:  | 16.15 in x 9.25 in                                          |
| Inventory #: | 11274                                                       |
| Price:       | \$2,600.00                                                  |

## **Product Description**

An off-white and brown-glazed ceramic and walnut table lamp designed by Jane & Gordon Martz and produced by Marshall Studios, USA, 1960s. Dimensions of Lamp (inches): 16.15" H x 9.25" Diameter Dimensions of Shade (inches): 4.5" Top Diameter x 16" Bottom Diameter x 7.25" H Dimensions of Lamp with Shade (inches): 21" H x 16" Diameter Bulb Specifications: E-26 Bulb Number of Sockets: 1 Sold without lampshade All lighting will be converted for US usage. We are unable to confirm that any electrical item meets UL-Listing standards at our facility.All items ship from High Point, North Carolina.