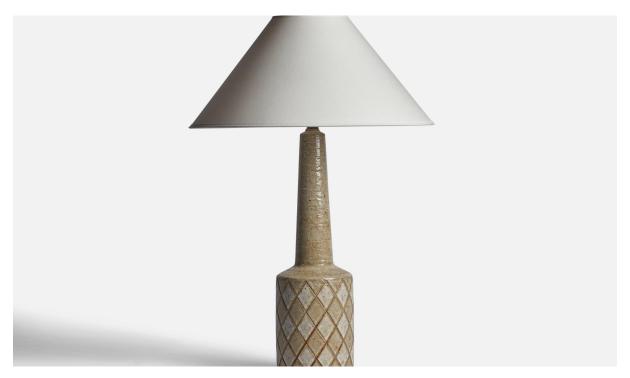

## Per & Annelise Linneman-Schmidt, Table Lamp, Stoneware, Denmark, 1960s

| Title:       | Per & Annelise Linneman-Schmidt, Table Lamp, Stoneware, Denmark,<br>1960s |
|--------------|---------------------------------------------------------------------------|
| Dimensions:  | 19.2 in x 5.1 in                                                          |
| Inventory #: | 11278                                                                     |
| Price:       | \$2,200.00                                                                |

## **Product Description**

A light grey-glazed stoneware table lamp designed by Per & Annelise Linneman-Schmidt and produced by Palshus, Denmark, 1960s Dimensions of Lamp (inches): 19.2" H x 5.1" Diameter Dimensions of Shade (inches): 4.5" Top Diameter x 16" Bottom Diameter x 7.25" H Dimensions of Lamp with Shade (inches): 23.65" H x 16" Diameter Bulb Specifications: E-26 Bulb Number of Sockets: 1 Sold without lampshade All lighting will be converted for US usage. We are unable to confirm that any electrical item meets UL-Listing standards at our facility.All items ship from High Point, North Carolina.