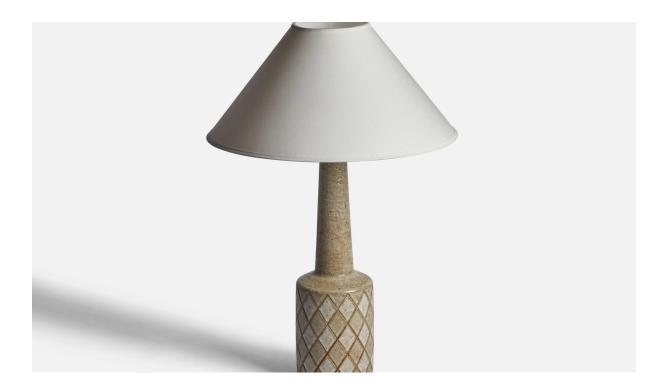

## Per & Annelise Linneman-Schmidt, Table Lamp, Stoneware, Denmark, 1960s

| Title:       | Per & Annelise Linneman-Schmidt, Table Lamp, Stoneware, Denmark,<br>1960s |
|--------------|---------------------------------------------------------------------------|
| Dimensions:  | 19.2 in x 5.1 in                                                          |
| Inventory #: | 11278                                                                     |
| Price:       | \$2,200.00                                                                |

## **Product Description**

A light grey-glazed stoneware table lamp designed by Per & Annelise Linneman-Schmidt and produced by Palshus, Denmark, 1960s Dimensions of Lamp (inches): 19.2" H x 5.1" Diameter Dimensions of Shade (inches): 4.5" Top Diameter x 16" Bottom Diameter x 7.25" H Dimensions of Lamp with Shade (inches): 23.65" H x 16" Diameter Bulb Specifications: E-26 Bulb Number of Sockets: 1 Sold without lampshade All lighting will be converted for US usage. We are unable to confirm that any electrical item meets UL-Listing standards at our facility.All items ship from High Point, North Carolina.