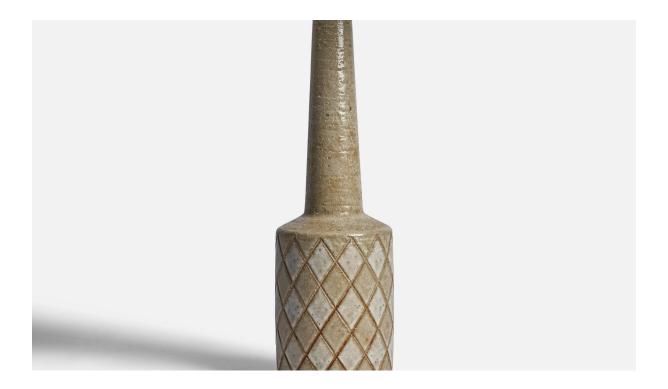

## Per & Annelise Linneman-Schmidt, Table Lamp, Stoneware, Denmark, 1960s

| Title:       | Per & Annelise Linneman-Schmidt, Table Lamp, Stoneware, Denmark,<br>1960s |
|--------------|---------------------------------------------------------------------------|
| Dimensions:  | 19.2 in x 5.1 in                                                          |
| Inventory #: | 11278                                                                     |
| Price:       | \$2,200.00                                                                |

## **Product Description**

A light grey-glazed stoneware table lamp designed by Per & Annelise Linneman-Schmidt and produced by Palshus, Denmark, 1960s Dimensions of Lamp (inches): 19.2" H x 5.1" Diameter Dimensions of Shade (inches): 4.5" Top Diameter x 16" Bottom Diameter x 7.25" H Dimensions of Lamp with Shade (inches): 23.65" H x 16" Diameter Bulb Specifications: E-26 Bulb Number of Sockets: 1 Sold without lampshade All lighting will be converted for US usage. We are unable to confirm that any electrical item meets UL-Listing standards at our facility.All items ship from High Point, North Carolina.