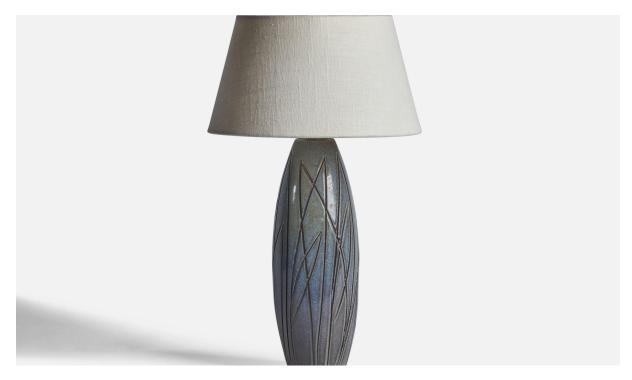

## Ingrid Atterberg, Table Lamp, Ceramic, Brass, Sweden, 1950s

| Title:       | Ingrid Atterberg, Table Lamp, Ceramic, Brass, Sweden, 1950s |
|--------------|-------------------------------------------------------------|
| Dimensions:  | 13.5 in x 4.1 in                                            |
| Inventory #: | 11287                                                       |
| Price:       | \$1,150.00                                                  |

## **Product Description**

A blue-glazed incised table lamp designed by Ingrid Atterberg and produced by Upsala Ekeby, Sweden, 1950s Dimensions of Lamp (inches): 13.5" H x 4.1" Diameter Dimensions of Shade (inches): 7" Top Diameter x 10" Bottom Diameter x 5.5" H Dimensions of Lamp with Shade (inches): 16.75" H x 10" Diameter Bulb Specifications: E-26 Bulb Number of Sockets: 1 Sold without lampshade All lighting will be converted for US usage. We are unable to confirm that any electrical item meets UL-Listing standards at our facility.All items ship from High Point, North Carolina.