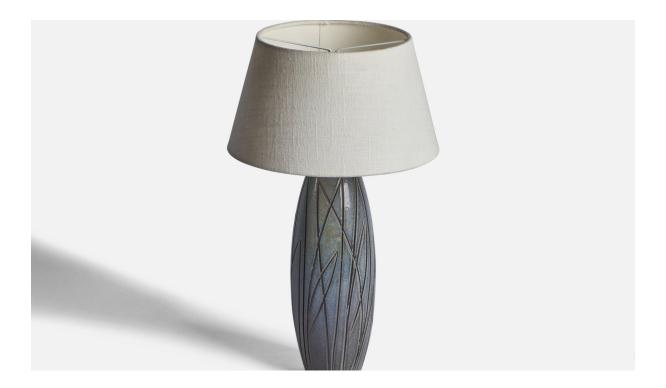

## Ingrid Atterberg, Table Lamp, Ceramic, Brass, Sweden, 1950s

| Title:       | Ingrid Atterberg, Table Lamp, Ceramic, Brass, Sweden, 1950s |
|--------------|-------------------------------------------------------------|
| Dimensions:  | 13.5 in x 4.1 in                                            |
| Inventory #: | 11287                                                       |
| Price:       | \$1,150.00                                                  |

## **Product Description**

A blue-glazed incised table lamp designed by Ingrid Atterberg and produced by Upsala Ekeby, Sweden, 1950s Dimensions of Lamp (inches): 13.5" H x 4.1" Diameter Dimensions of Shade (inches): 7" Top Diameter x 10" Bottom Diameter x 5.5" H Dimensions of Lamp with Shade (inches): 16.75" H x 10" Diameter Bulb Specifications: E-26 Bulb Number of Sockets: 1 Sold without lampshade All lighting will be converted for US usage. We are unable to confirm that any electrical item meets UL-Listing standards at our facility.All items ship from High Point, North Carolina.