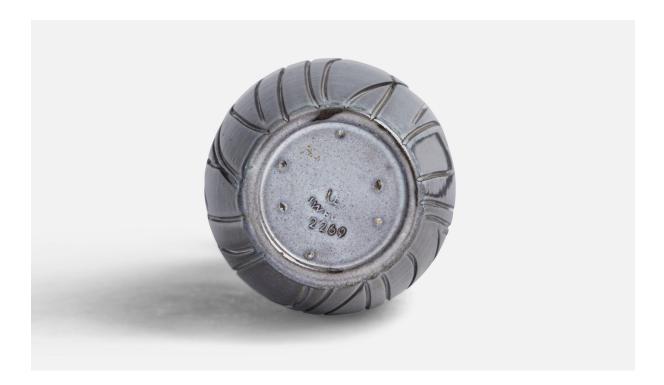

## Ingrid Atterberg, Table Lamp, Ceramic, Brass, Sweden, 1950s

| Title:       | Ingrid Atterberg, Table Lamp, Ceramic, Brass, Sweden, 1950s |
|--------------|-------------------------------------------------------------|
| Dimensions:  | 13.5 in x 4.1 in                                            |
| Inventory #: | 11287                                                       |
| Price:       | \$1,150.00                                                  |

## **Product Description**

A blue-glazed incised table lamp designed by Ingrid Atterberg and produced by Upsala Ekeby, Sweden, 1950s Dimensions of Lamp (inches): 13.5" H x 4.1" Diameter Dimensions of Shade (inches): 7" Top Diameter x 10" Bottom Diameter x 5.5" H Dimensions of Lamp with Shade (inches): 16.75" H x 10" Diameter Bulb Specifications: E-26 Bulb Number of Sockets: 1 Sold without lampshade All lighting will be converted for US usage. We are unable to confirm that any electrical item meets UL-Listing standards at our facility.All items ship from High Point, North Carolina.