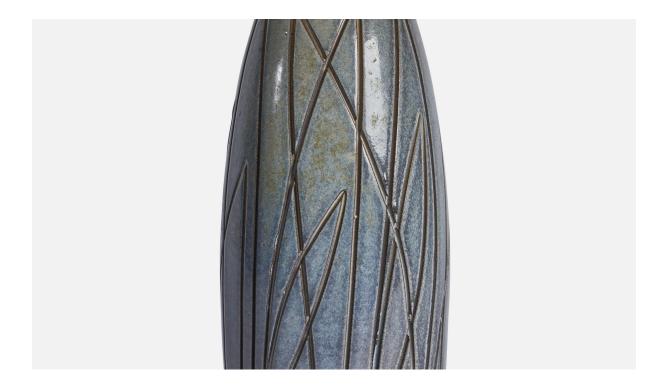

## Ingrid Atterberg, Table Lamp, Ceramic, Brass, Sweden, 1950s

| Title:       | Ingrid Atterberg, Table Lamp, Ceramic, Brass, Sweden, 1950s |
|--------------|-------------------------------------------------------------|
| Dimensions:  | 13.5 in x 4.1 in                                            |
| Inventory #: | 11287                                                       |
| Price:       | \$1,150.00                                                  |

## **Product Description**

A blue-glazed incised table lamp designed by Ingrid Atterberg and produced by Upsala Ekeby, Sweden, 1950s Dimensions of Lamp (inches): 13.5" H x 4.1" Diameter Dimensions of Shade (inches): 7" Top Diameter x 10" Bottom Diameter x 5.5" H Dimensions of Lamp with Shade (inches): 16.75" H x 10" Diameter Bulb Specifications: E-26 Bulb Number of Sockets: 1 Sold without lampshade All lighting will be converted for US usage. We are unable to confirm that any electrical item meets UL-Listing standards at our facility.All items ship from High Point, North Carolina.