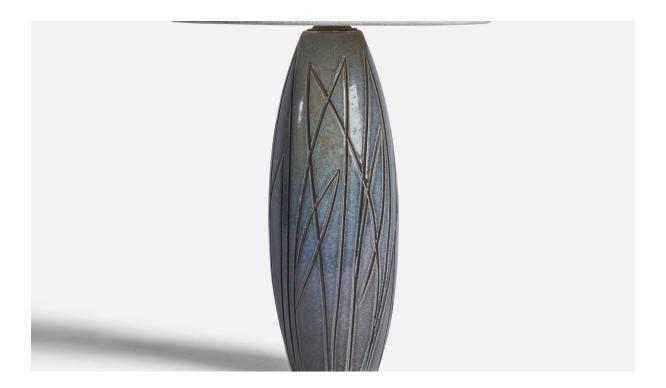

## Ingrid Atterberg, Table Lamp, Ceramic, Brass, Sweden, 1950s

| Title:       | Ingrid Atterberg, Table Lamp, Ceramic, Brass, Sweden, 1950s |
|--------------|-------------------------------------------------------------|
| Dimensions:  | 13.5 in x 4.1 in                                            |
| Inventory #: | 11287                                                       |
| Price:       | \$1,150.00                                                  |

## **Product Description**

A blue-glazed incised table lamp designed by Ingrid Atterberg and produced by Upsala Ekeby, Sweden, 1950s Dimensions of Lamp (inches): 13.5" H x 4.1" Diameter Dimensions of Shade (inches): 7" Top Diameter x 10" Bottom Diameter x 5.5" H Dimensions of Lamp with Shade (inches): 16.75" H x 10" Diameter Bulb Specifications: E-26 Bulb Number of Sockets: 1 Sold without lampshade All lighting will be converted for US usage. We are unable to confirm that any electrical item meets UL-Listing standards at our facility.All items ship from High Point, North Carolina.