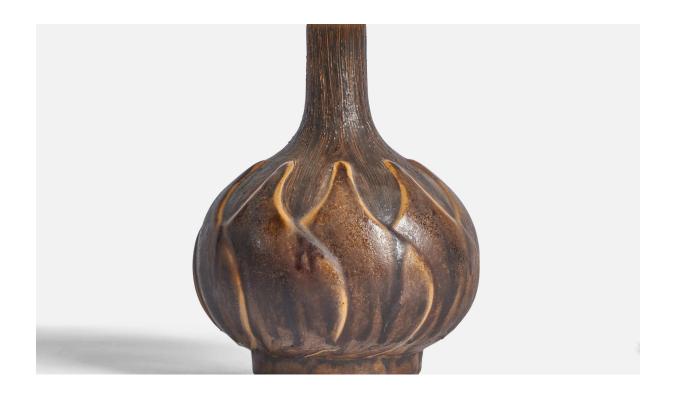

## Danish Designer, Table Lamp, Ceramic, Denmark, 1960s

| Price:       | \$1,600.00                                           |
|--------------|------------------------------------------------------|
| Inventory #: | 11298                                                |
| Dimensions:  | 12.35 in x 7.7 in                                    |
| Title:       | Danish Designer, Table Lamp, Ceramic, Denmark, 1960s |

## **Product Description**

A brown-glazed ceramic table lamp designed and produced in Denmark, 1960s. Dimensions of Lamp (inches): 12.35" H x 7.7" Diameter Dimensions of Shade (inches): 7" Top Diameter x 10" Bottom Diameter x 5.5" H Dimensions of Lamp with Shade (inches): 15.35" H x 10" Diameter Bulb Specifications: E-26 Bulb Number of Sockets: 1 Sold without lampshade All lighting will be converted for US usage. We are unable to confirm that any electrical item meets UL-Listing standards at our facility.All items ship from High Point, North Carolina.