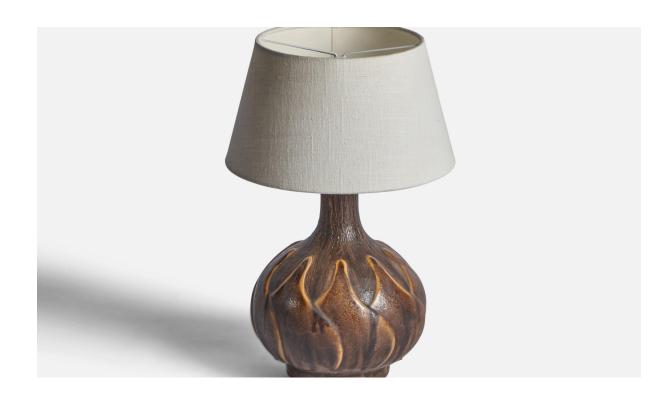

## Danish Designer, Table Lamp, Ceramic, Denmark, 1960s

| Price:       | \$1,600.00                                           |
|--------------|------------------------------------------------------|
| Inventory #: | 11298                                                |
| Dimensions:  | 12.35 in x 7.7 in                                    |
| Title:       | Danish Designer, Table Lamp, Ceramic, Denmark, 1960s |

## **Product Description**

A brown-glazed ceramic table lamp designed and produced in Denmark, 1960s. Dimensions of Lamp (inches): 12.35" H x 7.7" Diameter Dimensions of Shade (inches): 7" Top Diameter x 10" Bottom Diameter x 5.5" H Dimensions of Lamp with Shade (inches): 15.35" H x 10" Diameter Bulb Specifications: E-26 Bulb Number of Sockets: 1 Sold without lampshade All lighting will be converted for US usage. We are unable to confirm that any electrical item meets UL-Listing standards at our facility.All items ship from High Point, North Carolina.