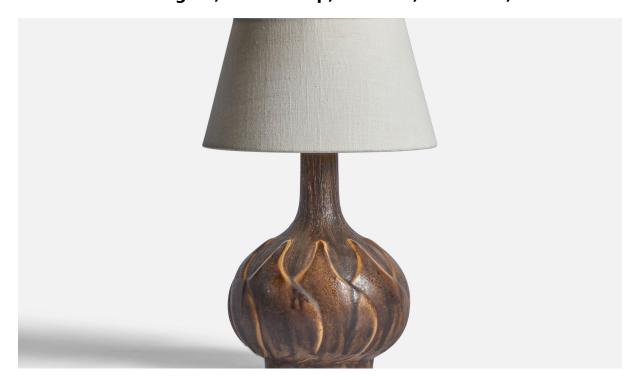

## Danish Designer, Table Lamp, Ceramic, Denmark, 1960s

| Price:       | \$1,600.00                                           |
|--------------|------------------------------------------------------|
| Inventory #: | 11298                                                |
| Dimensions:  | 12.35 in x 7.7 in                                    |
| Title:       | Danish Designer, Table Lamp, Ceramic, Denmark, 1960s |

## **Product Description**

A brown-glazed ceramic table lamp designed and produced in Denmark, 1960s. Dimensions of Lamp (inches): 12.35" H x 7.7" Diameter Dimensions of Shade (inches): 7" Top Diameter x 10" Bottom Diameter x 5.5" H Dimensions of Lamp with Shade (inches): 15.35" H x 10" Diameter Bulb Specifications: E-26 Bulb Number of Sockets: 1 Sold without lampshade All lighting will be converted for US usage. We are unable to confirm that any electrical item meets UL-Listing standards at our facility.All items ship from High Point, North Carolina.