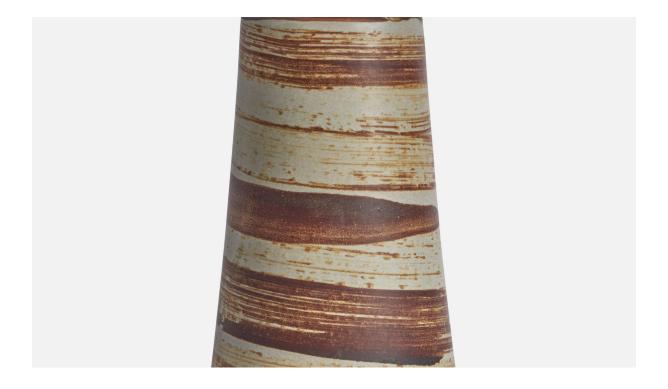

## Jane & Gordon Martz, Table Lamp, Ceramic, Walnut, USA, 1960s

| Title:       | Jane & Gordon Martz, Table Lamp, Ceramic, Walnut, USA, 1960s |
|--------------|--------------------------------------------------------------|
| Dimensions:  | 15.5 in x 7.0 in                                             |
| Inventory #: | 11303                                                        |
| Price:       | \$3,900.00                                                   |

## **Product Description**

An grey and brown and black-glazed ceramic and walnut table lamp designed by Jane & Gordon Martz and produced by Marshall Studios, USA, 1960s. Dimensions of Lamp (inches): 15.5" H x 7" Diameter Dimensions of Shade (inches): 4.5" Top Diameter x 16" Bottom Diameter x 7.25" H Dimensions of Lamp with Shade (inches): 20.5" H x 16" Diameter Bulb Specifications: E-26 Bulb Number of Sockets: 1 Sold without lampshade All lighting will be converted for US usage. We are unable to confirm that any electrical item meets UL-Listing standards at our facility.All items ship from High Point, North Carolina.