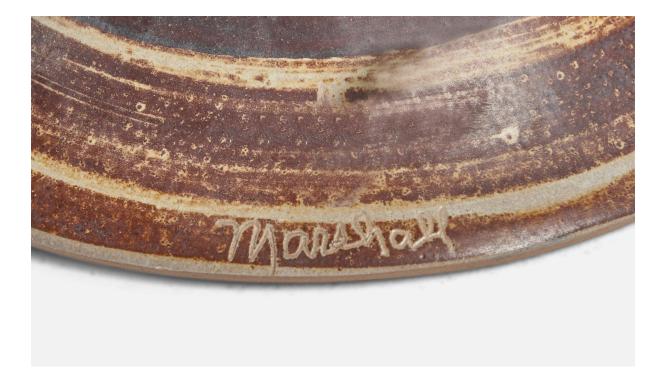

## **Product Description**

An grey and brown and black-glazed ceramic and walnut table lamp designed by Jane & Gordon Martz and produced by Marshall Studios, USA, 1960s. Dimensions of Lamp (inches): 15.5" H x 7" Diameter Dimensions of Shade (inches): 4.5" Top Diameter x 16" Bottom Diameter x 7.25" H Dimensions of Lamp with Shade (inches): 20.5" H x 16" Diameter Bulb Specifications: E-26 Bulb Number of Sockets: 1 Sold without lampshade All lighting will be converted for US usage. We are unable to confirm that any electrical item meets UL-Listing standards at our facility.All items ship from High Point, North Carolina.