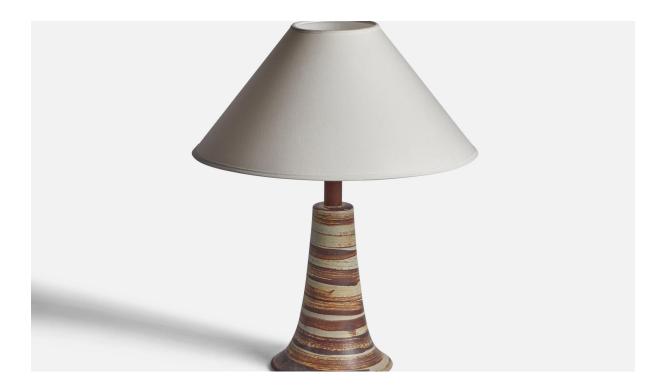

## Jane & Gordon Martz, Table Lamp, Ceramic, Walnut, USA, 1960s

| Title:       | Jane & Gordon Martz, Table Lamp, Ceramic, Walnut, USA, 1960s |
|--------------|--------------------------------------------------------------|
| Dimensions:  | 15.5 in x 7.0 in                                             |
| Inventory #: | 11303                                                        |
| Price:       | \$3,900.00                                                   |

## **Product Description**

An grey and brown and black-glazed ceramic and walnut table lamp designed by Jane & Gordon Martz and produced by Marshall Studios, USA, 1960s. Dimensions of Lamp (inches): 15.5" H x 7" Diameter Dimensions of Shade (inches): 4.5" Top Diameter x 16" Bottom Diameter x 7.25" H Dimensions of Lamp with Shade (inches): 20.5" H x 16" Diameter Bulb Specifications: E-26 Bulb Number of Sockets: 1 Sold without lampshade All lighting will be converted for US usage. We are unable to confirm that any electrical item meets UL-Listing standards at our facility.All items ship from High Point, North Carolina.