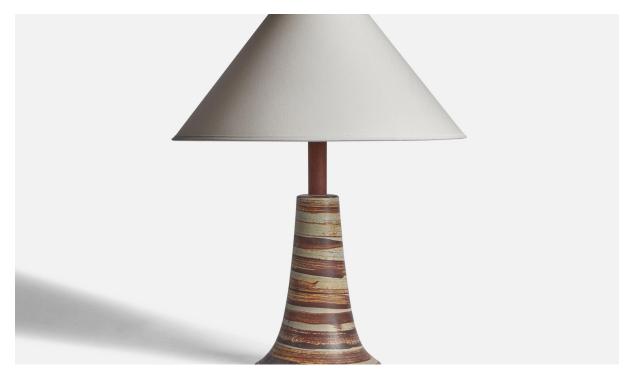

## Jane & Gordon Martz, Table Lamp, Ceramic, Walnut, USA, 1960s

| Title:       | Jane & Gordon Martz, Table Lamp, Ceramic, Walnut, USA, 1960s |
|--------------|--------------------------------------------------------------|
| Dimensions:  | 15.5 in x 7.0 in                                             |
| Inventory #: | 11303                                                        |
| Price:       | \$3,900.00                                                   |

## **Product Description**

An grey and brown and black-glazed ceramic and walnut table lamp designed by Jane & Gordon Martz and produced by Marshall Studios, USA, 1960s. Dimensions of Lamp (inches): 15.5" H x 7" Diameter Dimensions of Shade (inches): 4.5" Top Diameter x 16" Bottom Diameter x 7.25" H Dimensions of Lamp with Shade (inches): 20.5" H x 16" Diameter Bulb Specifications: E-26 Bulb Number of Sockets: 1 Sold without lampshade All lighting will be converted for US usage. We are unable to confirm that any electrical item meets UL-Listing standards at our facility.All items ship from High Point, North Carolina.