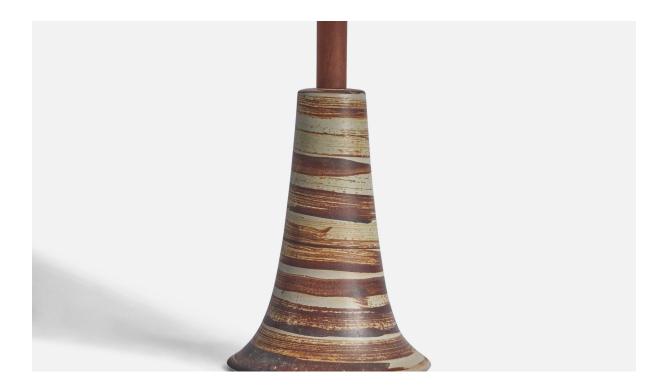

## Jane & Gordon Martz, Table Lamp, Ceramic, Walnut, USA, 1960s

| Title:       | Jane & Gordon Martz, Table Lamp, Ceramic, Walnut, USA, 1960s |
|--------------|--------------------------------------------------------------|
| Dimensions:  | 15.5 in x 7.0 in                                             |
| Inventory #: | 11303                                                        |
| Price:       | \$3,900.00                                                   |

## **Product Description**

An grey and brown and black-glazed ceramic and walnut table lamp designed by Jane & Gordon Martz and produced by Marshall Studios, USA, 1960s. Dimensions of Lamp (inches): 15.5" H x 7" Diameter Dimensions of Shade (inches): 4.5" Top Diameter x 16" Bottom Diameter x 7.25" H Dimensions of Lamp with Shade (inches): 20.5" H x 16" Diameter Bulb Specifications: E-26 Bulb Number of Sockets: 1 Sold without lampshade All lighting will be converted for US usage. We are unable to confirm that any electrical item meets UL-Listing standards at our facility.All items ship from High Point, North Carolina.