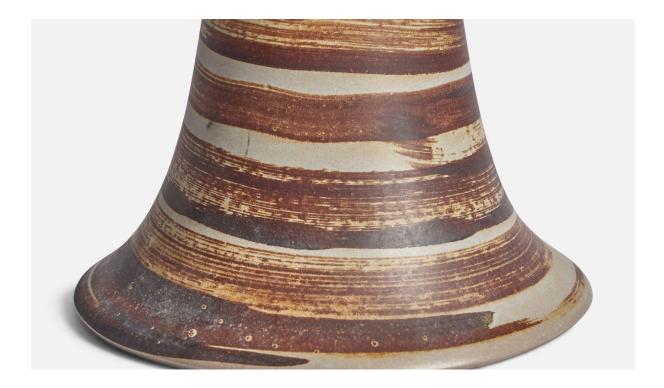

## Jane & Gordon Martz, Table Lamp, Ceramic, Walnut, USA, 1960s

| Title:       | Jane & Gordon Martz, Table Lamp, Ceramic, Walnut, USA, 1960s |
|--------------|--------------------------------------------------------------|
| Dimensions:  | 15.5 in x 7.0 in                                             |
| Inventory #: | 11303                                                        |
| Price:       | \$3,900.00                                                   |

## **Product Description**

An grey and brown and black-glazed ceramic and walnut table lamp designed by Jane & Gordon Martz and produced by Marshall Studios, USA, 1960s. Dimensions of Lamp (inches): 15.5" H x 7" Diameter Dimensions of Shade (inches): 4.5" Top Diameter x 16" Bottom Diameter x 7.25" H Dimensions of Lamp with Shade (inches): 20.5" H x 16" Diameter Bulb Specifications: E-26 Bulb Number of Sockets: 1 Sold without lampshade All lighting will be converted for US usage. We are unable to confirm that any electrical item meets UL-Listing standards at our facility.All items ship from High Point, North Carolina.