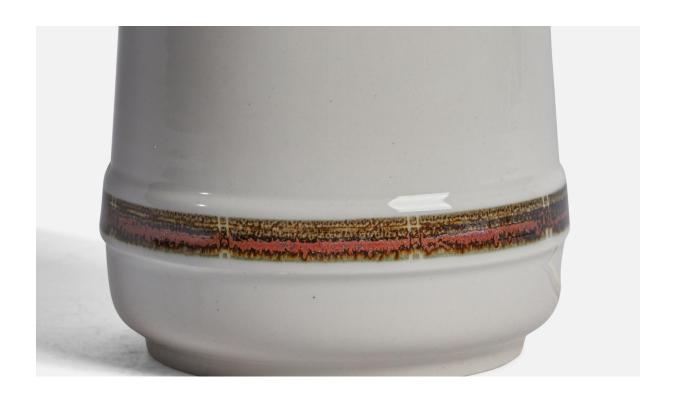

## **Product Description**

A white-glazed stoneware table lamp designed and produced by Desiree, Denmark, 1960s. Dimensions of Lamp (inches): 16.25" H x 6" Diameter Dimensions of Shade (inches): 4.5" Top Diameter x 16" Bottom Diameter x 7.25" H Dimensions of Lamp with Shade (inches): 21.5" H x 16" Diameter Bulb Specifications: E-26 Bulb Number of Sockets: 1 Sold without lampshade All lighting will be converted for US usage. We are unable to confirm that any electrical item meets UL-Listing standards at our facility.All items ship from High Point, North Carolina.