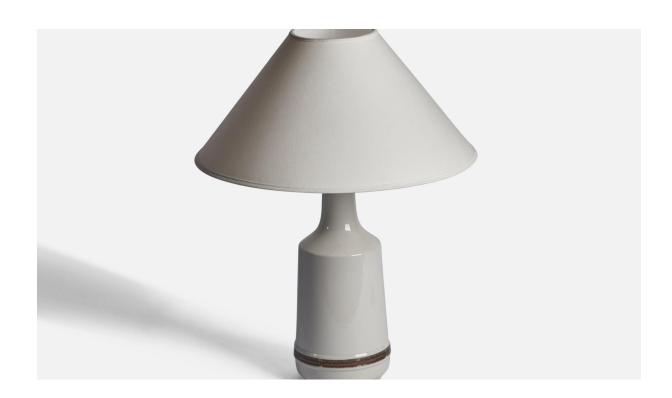

## Desiree, Table Lamp, Stoneware, Denmark, 1960s

| Title:       | Desiree, Table Lamp, Stoneware, Denmark, 1960s |
|--------------|------------------------------------------------|
| Dimensions:  | 16.25 in x 6.0 in                              |
| Inventory #: | 11307                                          |
| Price:       | \$900.00                                       |

## **Product Description**

A white-glazed stoneware table lamp designed and produced by Desiree, Denmark, 1960s. Dimensions of Lamp (inches): 16.25" H x 6" Diameter Dimensions of Shade (inches): 4.5" Top Diameter x 16" Bottom Diameter x 7.25" H Dimensions of Lamp with Shade (inches): 21.5" H x 16" Diameter Bulb Specifications: E-26 Bulb Number of Sockets: 1 Sold without lampshade All lighting will be converted for US usage. We are unable to confirm that any electrical item meets UL-Listing standards at our facility.All items ship from High Point, North Carolina.