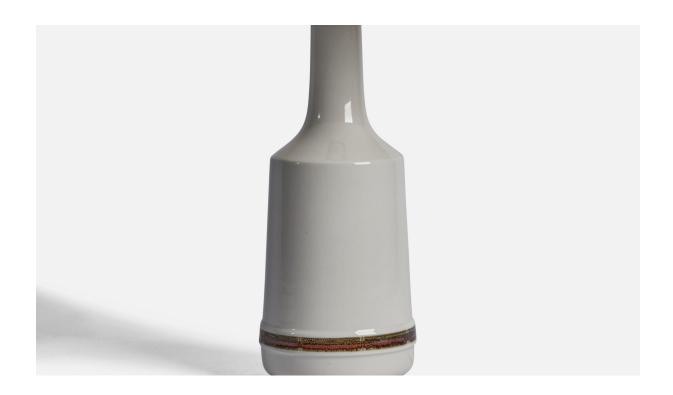

## Desiree, Table Lamp, Stoneware, Denmark, 1960s

| Title:       | Desiree, Table Lamp, Stoneware, Denmark, 1960s |
|--------------|------------------------------------------------|
| Dimensions:  | 16.25 in x 6.0 in                              |
| Inventory #: | 11307                                          |
| Price:       | \$900.00                                       |

## **Product Description**

A white-glazed stoneware table lamp designed and produced by Desiree, Denmark, 1960s. Dimensions of Lamp (inches): 16.25" H x 6" Diameter Dimensions of Shade (inches): 4.5" Top Diameter x 16" Bottom Diameter x 7.25" H Dimensions of Lamp with Shade (inches): 21.5" H x 16" Diameter Bulb Specifications: E-26 Bulb Number of Sockets: 1 Sold without lampshade All lighting will be converted for US usage. We are unable to confirm that any electrical item meets UL-Listing standards at our facility.All items ship from High Point, North Carolina.