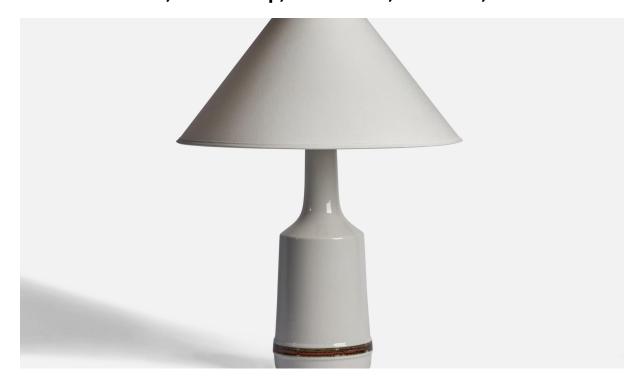

## Desiree, Table Lamp, Stoneware, Denmark, 1960s

| Title:       | Desiree, Table Lamp, Stoneware, Denmark, 1960s |
|--------------|------------------------------------------------|
| Dimensions:  | 16.25 in x 6.0 in                              |
| Inventory #: | 11307                                          |
| Price:       | \$900.00                                       |

## **Product Description**

A white-glazed stoneware table lamp designed and produced by Desiree, Denmark, 1960s. Dimensions of Lamp (inches): 16.25" H x 6" Diameter Dimensions of Shade (inches): 4.5" Top Diameter x 16" Bottom Diameter x 7.25" H Dimensions of Lamp with Shade (inches): 21.5" H x 16" Diameter Bulb Specifications: E-26 Bulb Number of Sockets: 1 Sold without lampshade All lighting will be converted for US usage. We are unable to confirm that any electrical item meets UL-Listing standards at our facility.All items ship from High Point, North Carolina.