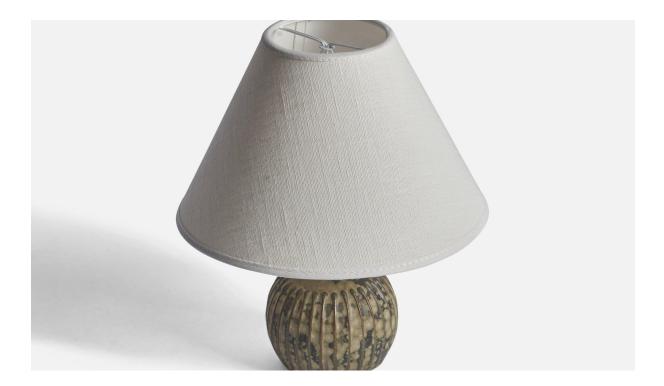

| Title:       | Rolf Palm, Table Lamp, Stoneware, Sweden, 1960s |
|--------------|-------------------------------------------------|
| Dimensions:  | 6.15 in x 3.5 in                                |
| Inventory #: | 11320                                           |
| Price:       | \$950.00                                        |

## **Product Description**

A grey-glazed stoneware table lamp designed and produced by Rolf Palm, Mölle, Sweden, 1960s. Dimensions of Lamp (inches): 6.5" H x 3.5" Diameter Dimensions of Shade (inches): 3" Top Diameter x 8" Bottom Diameter x 5" H Dimensions of Lamp with Shade (inches): 9.5" H x 8" Diameter Bulb Specifications: E-14 Bulb Number of Sockets: 1 Sold without lampshade All lighting will be converted for US usage. We are unable to confirm that any electrical item meets UL-Listing standards at our facility.