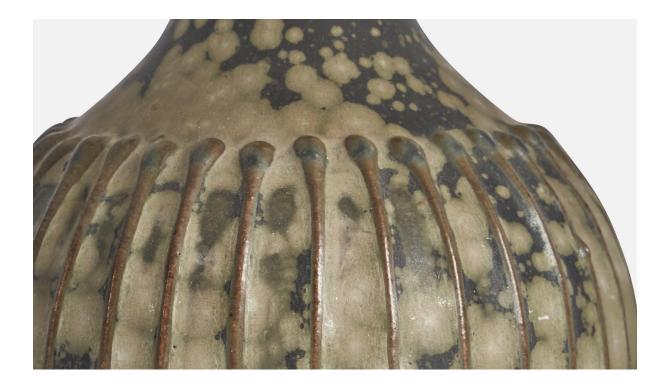

## **Product Description**

A grey-glazed stoneware table lamp designed and produced by Rolf Palm, Mölle, Sweden, 1960s. Dimensions of Lamp (inches): 6.5" H x 3.5" Diameter Dimensions of Shade (inches): 3" Top Diameter x 8" Bottom Diameter x 5" H Dimensions of Lamp with Shade (inches): 9.5" H x 8" Diameter Bulb Specifications: E-14 Bulb Number of Sockets: 1 Sold without lampshade All lighting will be converted for US usage. We are unable to confirm that any electrical item meets UL-Listing standards at our facility.