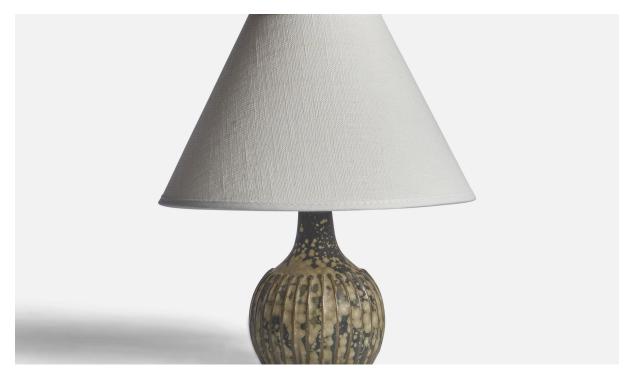

| Title:       | Rolf Palm, Table Lamp, Stoneware, Sweden, 1960s |
|--------------|-------------------------------------------------|
| Dimensions:  | 6.15 in x 3.5 in                                |
| Inventory #: | 11320                                           |
| Price:       | \$950.00                                        |

## **Product Description**

A grey-glazed stoneware table lamp designed and produced by Rolf Palm, Mölle, Sweden, 1960s. Dimensions of Lamp (inches): 6.5" H x 3.5" Diameter Dimensions of Shade (inches): 3" Top Diameter x 8" Bottom Diameter x 5" H Dimensions of Lamp with Shade (inches): 9.5" H x 8" Diameter Bulb Specifications: E-14 Bulb Number of Sockets: 1 Sold without lampshade All lighting will be converted for US usage. We are unable to confirm that any electrical item meets UL-Listing standards at our facility.