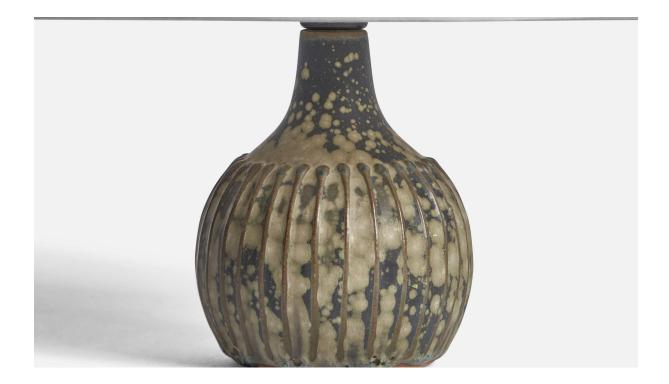

| Title:       | Rolf Palm, Table Lamp, Stoneware, Sweden, 1960s |
|--------------|-------------------------------------------------|
| Dimensions:  | 6.15 in x 3.5 in                                |
| Inventory #: | 11320                                           |
| Price:       | \$950.00                                        |

## **Product Description**

A grey-glazed stoneware table lamp designed and produced by Rolf Palm, Mölle, Sweden, 1960s. Dimensions of Lamp (inches): 6.5" H x 3.5" Diameter Dimensions of Shade (inches): 3" Top Diameter x 8" Bottom Diameter x 5" H Dimensions of Lamp with Shade (inches): 9.5" H x 8" Diameter Bulb Specifications: E-14 Bulb Number of Sockets: 1 Sold without lampshade All lighting will be converted for US usage. We are unable to confirm that any electrical item meets UL-Listing standards at our facility.