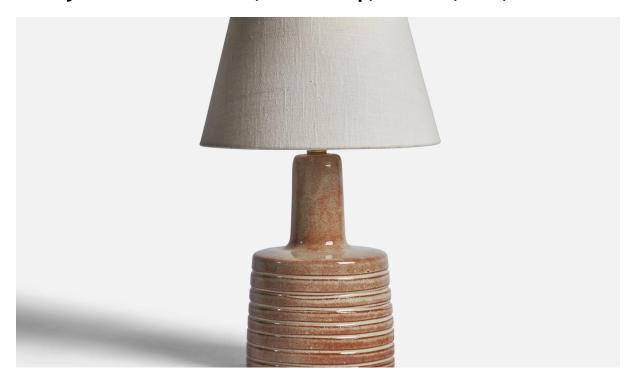

## Jane & Gordon Martz, Table Lamp, Ceramic, USA, 1960s

| Title:       | Jane & Gordon Martz, Table Lamp, Ceramic, USA, 1960s |
|--------------|------------------------------------------------------|
| Dimensions:  | 12.0 in x 6.05 in                                    |
| Inventory #: | 11327                                                |
| Price:       | \$2,200.00                                           |

## **Product Description**

A beige and red-glazed ceramic table lamp designed by Jane & Gordon Martz and produced by Marshall Studios, USA, 1960s. Dimensions of Lamp (inches): 12" H x 6.05" Diameter Dimensions of Shade (inches): 7" Top Diameter x 10" Bottom Diameter x 5.5" H Dimensions of Lamp with Shade (inches): 15.3" H x 10" Diameter Bulb Specifications: E-26 Bulb Number of Sockets: 1 Sold without lampshade All lighting will be converted for US usage. We are unable to confirm that any electrical item meets UL-Listing standards at our facility.