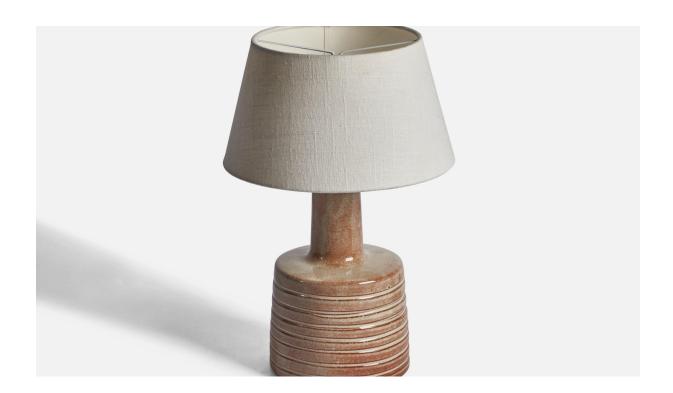

## Jane & Gordon Martz, Table Lamp, Ceramic, USA, 1960s

| Title:       | Jane & Gordon Martz, Table Lamp, Ceramic, USA, 1960s |
|--------------|------------------------------------------------------|
| Dimensions:  | 12.0 in x 6.05 in                                    |
| Inventory #: | 11327                                                |
| Price:       | \$2,200.00                                           |

## **Product Description**

A beige and red-glazed ceramic table lamp designed by Jane & Gordon Martz and produced by Marshall Studios, USA, 1960s. Dimensions of Lamp (inches): 12" H x 6.05" Diameter Dimensions of Shade (inches): 7" Top Diameter x 10" Bottom Diameter x 5.5" H Dimensions of Lamp with Shade (inches): 15.3" H x 10" Diameter Bulb Specifications: E-26 Bulb Number of Sockets: 1 Sold without lampshade All lighting will be converted for US usage. We are unable to confirm that any electrical item meets UL-Listing standards at our facility.