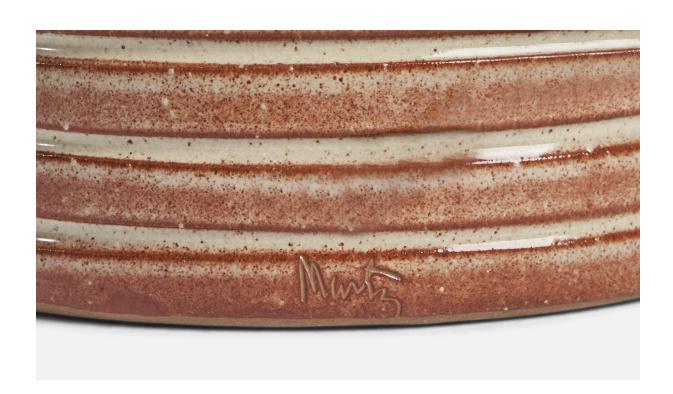

## **Product Description**

A beige and red-glazed ceramic table lamp designed by Jane & Gordon Martz and produced by Marshall Studios, USA, 1960s. Dimensions of Lamp (inches): 12" H x 6.05" Diameter Dimensions of Shade (inches): 7" Top Diameter x 10" Bottom Diameter x 5.5" H Dimensions of Lamp with Shade (inches): 15.3" H x 10" Diameter Bulb Specifications: E-26 Bulb Number of Sockets: 1 Sold without lampshade All lighting will be converted for US usage. We are unable to confirm that any electrical item meets UL-Listing standards at our facility.