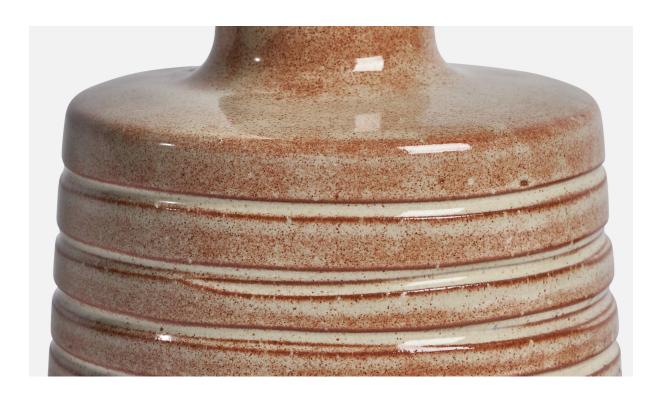

## **Product Description**

A beige and red-glazed ceramic table lamp designed by Jane & Gordon Martz and produced by Marshall Studios, USA, 1960s. Dimensions of Lamp (inches): 12" H x 6.05" Diameter Dimensions of Shade (inches): 7" Top Diameter x 10" Bottom Diameter x 5.5" H Dimensions of Lamp with Shade (inches): 15.3" H x 10" Diameter Bulb Specifications: E-26 Bulb Number of Sockets: 1 Sold without lampshade All lighting will be converted for US usage. We are unable to confirm that any electrical item meets UL-Listing standards at our facility.