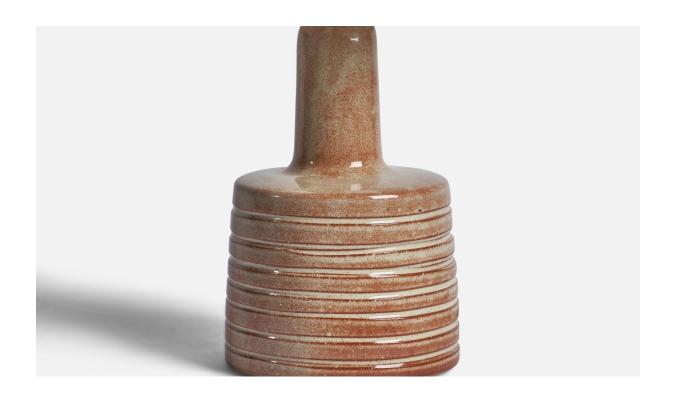

## Jane & Gordon Martz, Table Lamp, Ceramic, USA, 1960s

| Title:       | Jane & Gordon Martz, Table Lamp, Ceramic, USA, 1960s |
|--------------|------------------------------------------------------|
| Dimensions:  | 12.0 in x 6.05 in                                    |
| Inventory #: | 11327                                                |
| Price:       | \$2,200.00                                           |

## **Product Description**

A beige and red-glazed ceramic table lamp designed by Jane & Gordon Martz and produced by Marshall Studios, USA, 1960s. Dimensions of Lamp (inches): 12" H x 6.05" Diameter Dimensions of Shade (inches): 7" Top Diameter x 10" Bottom Diameter x 5.5" H Dimensions of Lamp with Shade (inches): 15.3" H x 10" Diameter Bulb Specifications: E-26 Bulb Number of Sockets: 1 Sold without lampshade All lighting will be converted for US usage. We are unable to confirm that any electrical item meets UL-Listing standards at our facility.