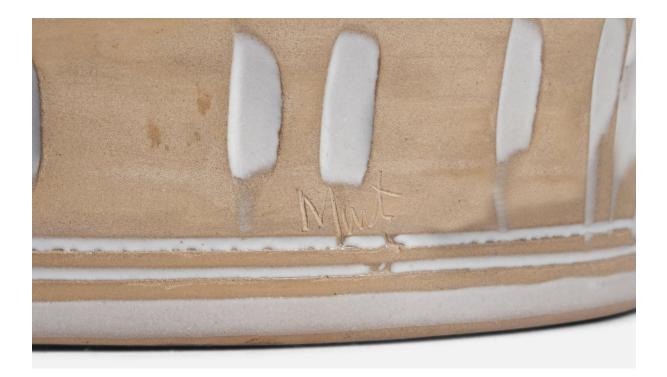

## Jane & Gordon Martz, Table Lamp, Ceramic, Walnut, USA, 1960s

| Title:       | Jane & Gordon Martz, Table Lamp, Ceramic, Walnut, USA, 1960s |
|--------------|--------------------------------------------------------------|
| Dimensions:  | 14.5 in x 8.3 in                                             |
| Inventory #: | 11341                                                        |
| Price:       | \$2,300.00                                                   |

## **Product Description**

A beige and white-glazed ceramic and walnut table lamp designed by Jane & Gordon Martz and produced by Marshall Studios, USA, 1960s. Dimensions of Lamp (inches): 14.5" H x 8.3" Diameter Dimensions of Shade (inches): 4.5" Top Diameter x 16" Bottom Diameter x 7.15" H Dimensions of Lamp with Shade (inches): 19.5" H x 16" Diameter Bulb Specifications: E-26 Bulb Number of Sockets: 1 Sold without lampshade All lighting will be converted for US usage. We are unable to confirm that any electrical item meets UL-Listing standards at our facility.All items ship from High Point, North Carolina.