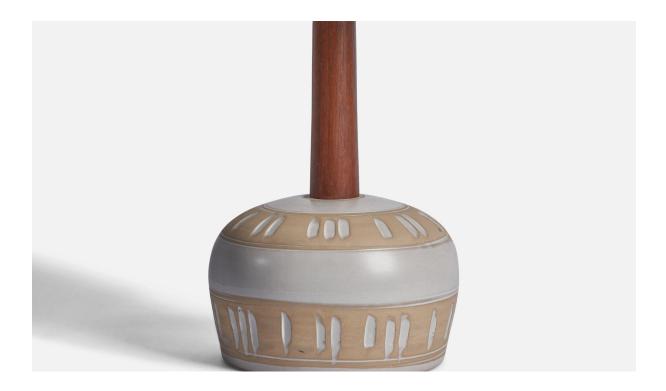

## Jane & Gordon Martz, Table Lamp, Ceramic, Walnut, USA, 1960s

| Title:       | Jane & Gordon Martz, Table Lamp, Ceramic, Walnut, USA, 1960s |
|--------------|--------------------------------------------------------------|
| Dimensions:  | 14.5 in x 8.3 in                                             |
| Inventory #: | 11341                                                        |
| Price:       | \$2,300.00                                                   |

## **Product Description**

A beige and white-glazed ceramic and walnut table lamp designed by Jane & Gordon Martz and produced by Marshall Studios, USA, 1960s. Dimensions of Lamp (inches): 14.5" H x 8.3" Diameter Dimensions of Shade (inches): 4.5" Top Diameter x 16" Bottom Diameter x 7.15" H Dimensions of Lamp with Shade (inches): 19.5" H x 16" Diameter Bulb Specifications: E-26 Bulb Number of Sockets: 1 Sold without lampshade All lighting will be converted for US usage. We are unable to confirm that any electrical item meets UL-Listing standards at our facility.All items ship from High Point, North Carolina.