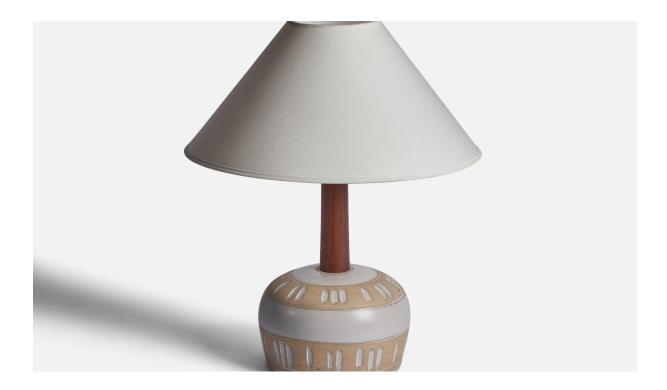

## Jane & Gordon Martz, Table Lamp, Ceramic, Walnut, USA, 1960s

| Title:       | Jane & Gordon Martz, Table Lamp, Ceramic, Walnut, USA, 1960s |
|--------------|--------------------------------------------------------------|
| Dimensions:  | 14.5 in x 8.3 in                                             |
| Inventory #: | 11341                                                        |
| Price:       | \$2,300.00                                                   |

## **Product Description**

A beige and white-glazed ceramic and walnut table lamp designed by Jane & Gordon Martz and produced by Marshall Studios, USA, 1960s. Dimensions of Lamp (inches): 14.5" H x 8.3" Diameter Dimensions of Shade (inches): 4.5" Top Diameter x 16" Bottom Diameter x 7.15" H Dimensions of Lamp with Shade (inches): 19.5" H x 16" Diameter Bulb Specifications: E-26 Bulb Number of Sockets: 1 Sold without lampshade All lighting will be converted for US usage. We are unable to confirm that any electrical item meets UL-Listing standards at our facility.All items ship from High Point, North Carolina.