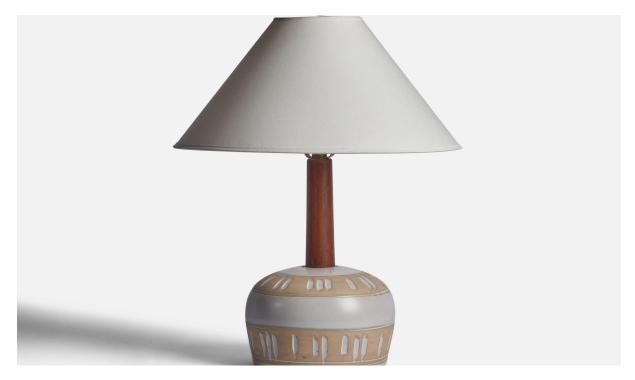

## Jane & Gordon Martz, Table Lamp, Ceramic, Walnut, USA, 1960s

| Title:       | Jane & Gordon Martz, Table Lamp, Ceramic, Walnut, USA, 1960s |
|--------------|--------------------------------------------------------------|
| Dimensions:  | 14.5 in x 8.3 in                                             |
| Inventory #: | 11341                                                        |
| Price:       | \$2,300.00                                                   |

## **Product Description**

A beige and white-glazed ceramic and walnut table lamp designed by Jane & Gordon Martz and produced by Marshall Studios, USA, 1960s. Dimensions of Lamp (inches): 14.5" H x 8.3" Diameter Dimensions of Shade (inches): 4.5" Top Diameter x 16" Bottom Diameter x 7.15" H Dimensions of Lamp with Shade (inches): 19.5" H x 16" Diameter Bulb Specifications: E-26 Bulb Number of Sockets: 1 Sold without lampshade All lighting will be converted for US usage. We are unable to confirm that any electrical item meets UL-Listing standards at our facility.All items ship from High Point, North Carolina.