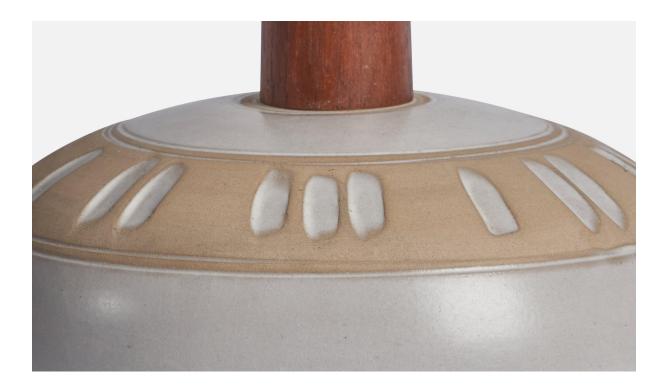

## Jane & Gordon Martz, Table Lamp, Ceramic, Walnut, USA, 1960s

| Title:       | Jane & Gordon Martz, Table Lamp, Ceramic, Walnut, USA, 1960s |
|--------------|--------------------------------------------------------------|
| Dimensions:  | 14.5 in x 8.3 in                                             |
| Inventory #: | 11341                                                        |
| Price:       | \$2,300.00                                                   |

## **Product Description**

A beige and white-glazed ceramic and walnut table lamp designed by Jane & Gordon Martz and produced by Marshall Studios, USA, 1960s. Dimensions of Lamp (inches): 14.5" H x 8.3" Diameter Dimensions of Shade (inches): 4.5" Top Diameter x 16" Bottom Diameter x 7.15" H Dimensions of Lamp with Shade (inches): 19.5" H x 16" Diameter Bulb Specifications: E-26 Bulb Number of Sockets: 1 Sold without lampshade All lighting will be converted for US usage. We are unable to confirm that any electrical item meets UL-Listing standards at our facility.All items ship from High Point, North Carolina.