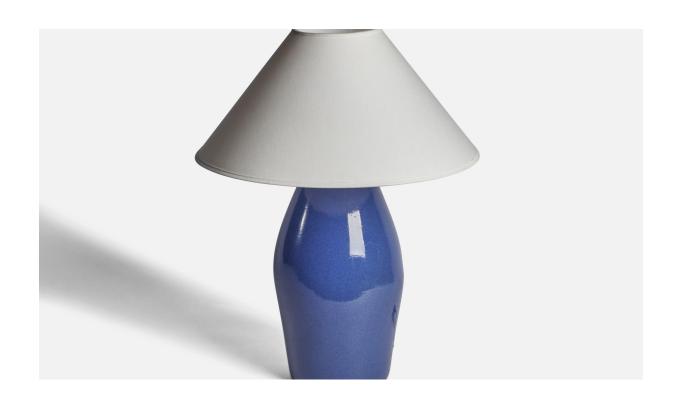

## Jane & Gordon Martz, Table Lamp, Ceramic, USA, 1960s

| Price:       | \$2,800.00                                           |
|--------------|------------------------------------------------------|
| Inventory #: | 11346                                                |
| Dimensions:  | 15.5 in x 7.15 in                                    |
| Title:       | Jane & Gordon Martz, Table Lamp, Ceramic, USA, 1960s |

## **Product Description**

A blue-glazed ceramic table lamp designed by Jane & Gordon Martz and produced by Marshall Studios, USA, 1960s. Dimensions of Lamp (inches): 15.5" H x 7.15" Diameter Dimensions of Shade (inches): 4.5" Top Diameter x 16" Bottom Diameter x 7.15" H Dimensions of Lamp with Shade (inches): 20.45" H x 16" Diameter Bulb Specifications: E-26 Bulb Number of Sockets: 1 Sold without lampshade All lighting will be converted for US usage. We are unable to confirm that any electrical item meets UL-Listing standards at our facility.All items ship from High Point, North Carolina.