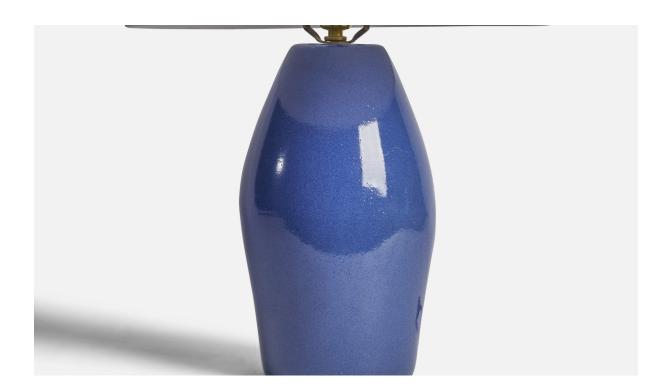

## Jane & Gordon Martz, Table Lamp, Ceramic, USA, 1960s

| Price:       | \$2,800.00                                           |
|--------------|------------------------------------------------------|
| Inventory #: | 11346                                                |
| Dimensions:  | 15.5 in x 7.15 in                                    |
| Title:       | Jane & Gordon Martz, Table Lamp, Ceramic, USA, 1960s |

## **Product Description**

A blue-glazed ceramic table lamp designed by Jane & Gordon Martz and produced by Marshall Studios, USA, 1960s. Dimensions of Lamp (inches): 15.5" H x 7.15" Diameter Dimensions of Shade (inches): 4.5" Top Diameter x 16" Bottom Diameter x 7.15" H Dimensions of Lamp with Shade (inches): 20.45" H x 16" Diameter Bulb Specifications: E-26 Bulb Number of Sockets: 1 Sold without lampshade All lighting will be converted for US usage. We are unable to confirm that any electrical item meets UL-Listing standards at our facility.All items ship from High Point, North Carolina.