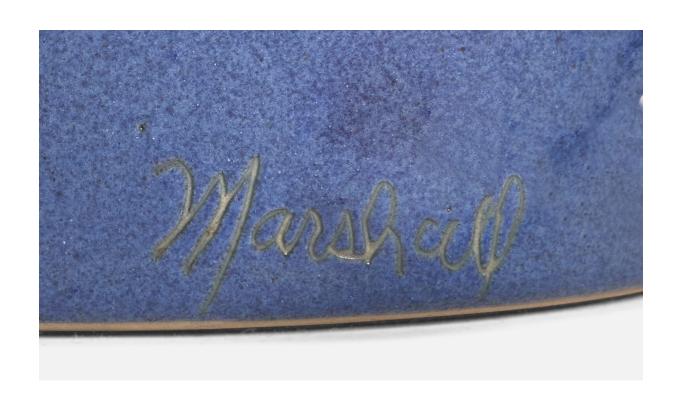

## **Product Description**

A blue-glazed ceramic table lamp designed by Jane & Gordon Martz and produced by Marshall Studios, USA, 1960s. Dimensions of Lamp (inches): 15.5" H x 7.15" Diameter Dimensions of Shade (inches): 4.5" Top Diameter x 16" Bottom Diameter x 7.15" H Dimensions of Lamp with Shade (inches): 20.45" H x 16" Diameter Bulb Specifications: E-26 Bulb Number of Sockets: 1 Sold without lampshade All lighting will be converted for US usage. We are unable to confirm that any electrical item meets UL-Listing standards at our facility.All items ship from High Point, North Carolina.