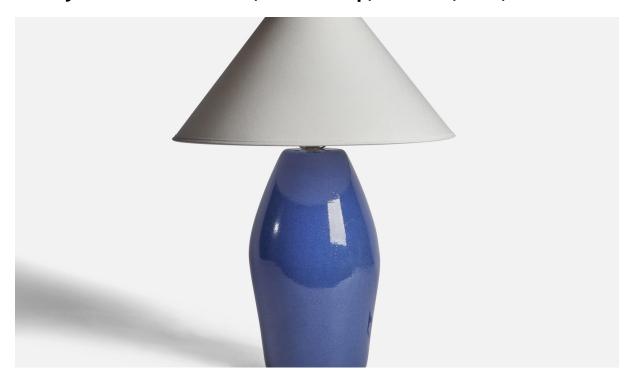

## Jane & Gordon Martz, Table Lamp, Ceramic, USA, 1960s

| Price:       | \$2,800.00                                           |
|--------------|------------------------------------------------------|
| Inventory #: | 11346                                                |
| Dimensions:  | 15.5 in x 7.15 in                                    |
| Title:       | Jane & Gordon Martz, Table Lamp, Ceramic, USA, 1960s |

## **Product Description**

A blue-glazed ceramic table lamp designed by Jane & Gordon Martz and produced by Marshall Studios, USA, 1960s. Dimensions of Lamp (inches): 15.5" H x 7.15" Diameter Dimensions of Shade (inches): 4.5" Top Diameter x 16" Bottom Diameter x 7.15" H Dimensions of Lamp with Shade (inches): 20.45" H x 16" Diameter Bulb Specifications: E-26 Bulb Number of Sockets: 1 Sold without lampshade All lighting will be converted for US usage. We are unable to confirm that any electrical item meets UL-Listing standards at our facility.All items ship from High Point, North Carolina.