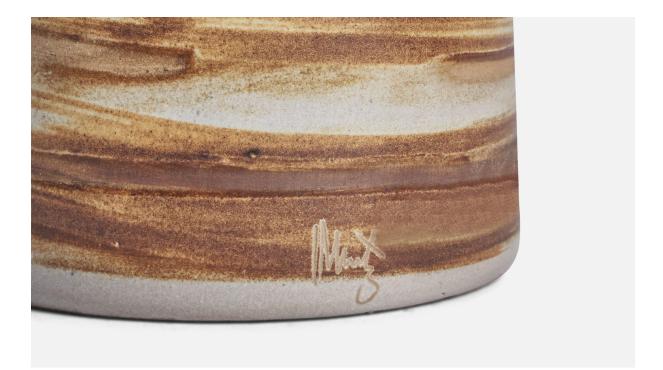

## **Product Description**

A light grey and brown-glazed ceramic and walnut table lamp designed by Jane & Gordon Martz and produced by Marshall Studios, USA, 1960s. Dimensions of Lamp (inches): 16.95" H x 5.1" Diameter Dimensions of Shade (inches): 4.5" Top Diameter x 16" Bottom Diameter x 7.15" H Dimensions of Lamp with Shade (inches): 21.85" H x 16" Diameter Bulb Specifications: E-26 Bulb Number of Sockets: 1 Sold without lampshade All lighting will be converted for US usage. We are unable to confirm that any electrical item meets UL-Listing standards at our facility.All items ship from High Point, North Carolina.