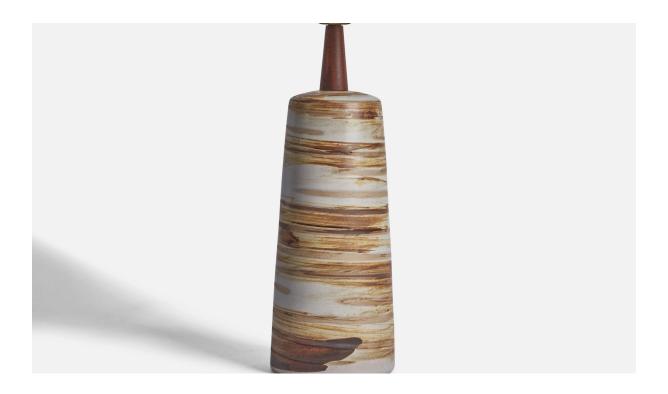

## Jane & Gordon Martz, Table Lamp, Ceramic, Walnut, USA, 1960s

| Title:       | Jane & Gordon Martz, Table Lamp, Ceramic, Walnut, USA, 1960s |
|--------------|--------------------------------------------------------------|
| Dimensions:  | 16.95 in x 5.1 in                                            |
| Inventory #: | 11347                                                        |
| Price:       | \$2,900.00                                                   |

## **Product Description**

A light grey and brown-glazed ceramic and walnut table lamp designed by Jane & Gordon Martz and produced by Marshall Studios, USA, 1960s. Dimensions of Lamp (inches): 16.95" H x 5.1" Diameter Dimensions of Shade (inches): 4.5" Top Diameter x 16" Bottom Diameter x 7.15" H Dimensions of Lamp with Shade (inches): 21.85" H x 16" Diameter Bulb Specifications: E-26 Bulb Number of Sockets: 1 Sold without lampshade All lighting will be converted for US usage. We are unable to confirm that any electrical item meets UL-Listing standards at our facility.All items ship from High Point, North Carolina.