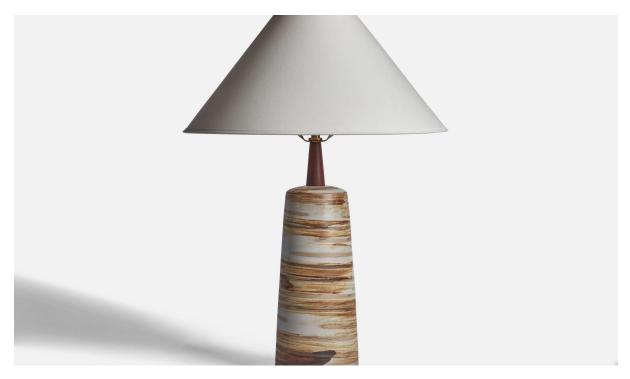

## Jane & Gordon Martz, Table Lamp, Ceramic, Walnut, USA, 1960s

| Title:       | Jane & Gordon Martz, Table Lamp, Ceramic, Walnut, USA, 1960s |
|--------------|--------------------------------------------------------------|
| Dimensions:  | 16.95 in x 5.1 in                                            |
| Inventory #: | 11347                                                        |
| Price:       | \$2,900.00                                                   |

## **Product Description**

A light grey and brown-glazed ceramic and walnut table lamp designed by Jane & Gordon Martz and produced by Marshall Studios, USA, 1960s. Dimensions of Lamp (inches): 16.95" H x 5.1" Diameter Dimensions of Shade (inches): 4.5" Top Diameter x 16" Bottom Diameter x 7.15" H Dimensions of Lamp with Shade (inches): 21.85" H x 16" Diameter Bulb Specifications: E-26 Bulb Number of Sockets: 1 Sold without lampshade All lighting will be converted for US usage. We are unable to confirm that any electrical item meets UL-Listing standards at our facility.All items ship from High Point, North Carolina.