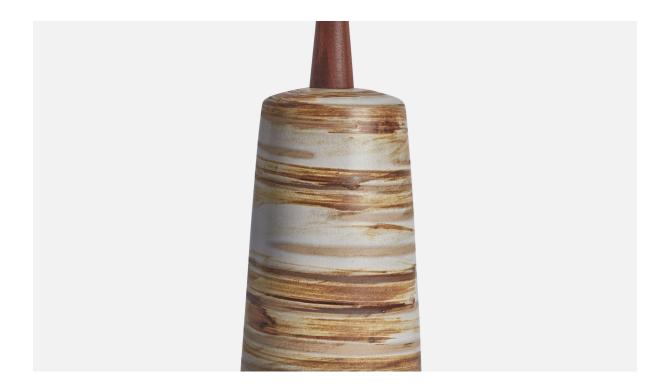

## Jane & Gordon Martz, Table Lamp, Ceramic, Walnut, USA, 1960s

| Title:       | Jane & Gordon Martz, Table Lamp, Ceramic, Walnut, USA, 1960s |
|--------------|--------------------------------------------------------------|
| Dimensions:  | 16.95 in x 5.1 in                                            |
| Inventory #: | 11347                                                        |
| Price:       | \$2,900.00                                                   |

## **Product Description**

A light grey and brown-glazed ceramic and walnut table lamp designed by Jane & Gordon Martz and produced by Marshall Studios, USA, 1960s. Dimensions of Lamp (inches): 16.95" H x 5.1" Diameter Dimensions of Shade (inches): 4.5" Top Diameter x 16" Bottom Diameter x 7.15" H Dimensions of Lamp with Shade (inches): 21.85" H x 16" Diameter Bulb Specifications: E-26 Bulb Number of Sockets: 1 Sold without lampshade All lighting will be converted for US usage. We are unable to confirm that any electrical item meets UL-Listing standards at our facility.All items ship from High Point, North Carolina.