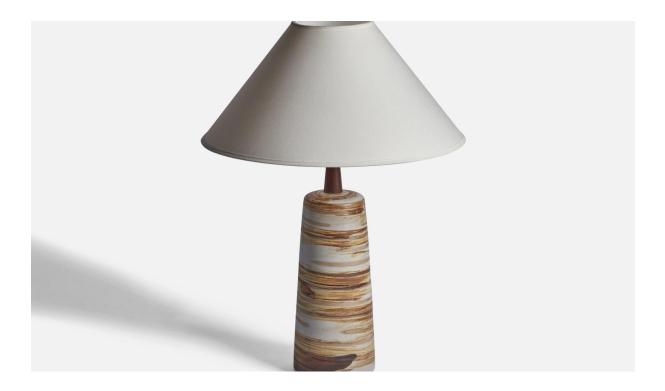

## Jane & Gordon Martz, Table Lamp, Ceramic, Walnut, USA, 1960s

| Title:       | Jane & Gordon Martz, Table Lamp, Ceramic, Walnut, USA, 1960s |
|--------------|--------------------------------------------------------------|
| Dimensions:  | 16.95 in x 5.1 in                                            |
| Inventory #: | 11347                                                        |
| Price:       | \$2,900.00                                                   |

## **Product Description**

A light grey and brown-glazed ceramic and walnut table lamp designed by Jane & Gordon Martz and produced by Marshall Studios, USA, 1960s. Dimensions of Lamp (inches): 16.95" H x 5.1" Diameter Dimensions of Shade (inches): 4.5" Top Diameter x 16" Bottom Diameter x 7.15" H Dimensions of Lamp with Shade (inches): 21.85" H x 16" Diameter Bulb Specifications: E-26 Bulb Number of Sockets: 1 Sold without lampshade All lighting will be converted for US usage. We are unable to confirm that any electrical item meets UL-Listing standards at our facility.All items ship from High Point, North Carolina.