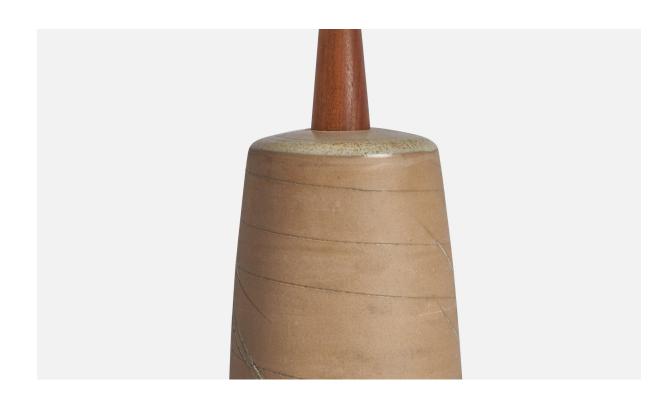

## Jane & Gordon Martz, Table Lamp, Ceramic, Walnut USA, 1960s

| Title:       | Jane & Gordon Martz, Table Lamp, Ceramic, Walnut USA, 1960s |
|--------------|-------------------------------------------------------------|
| Dimensions:  | 16.95 in x 5.1 in                                           |
| Inventory #: | 11348                                                       |
| Price:       | \$3,200.00                                                  |

## **Product Description**

A beige-glazed ceramic and walnut table lamp designed by Jane & Gordon Martz and produced by Marshall Studios, USA, 1960s. Dimensions of Lamp (inches): 16.95" H x 5.1" Diameter Dimensions of Shade (inches): 4.5" Top Diameter x 16" Bottom Diameter x 7.15" H Dimensions of Lamp with Shade (inches): 21.85" H x 16" Diameter Bulb Specifications: E-26 Bulb Number of Sockets: 1 Sold without lampshade All lighting will be converted for US usage. We are unable to confirm that any electrical item meets UL-Listing standards at our facility.All items ship from High Point, North Carolina.