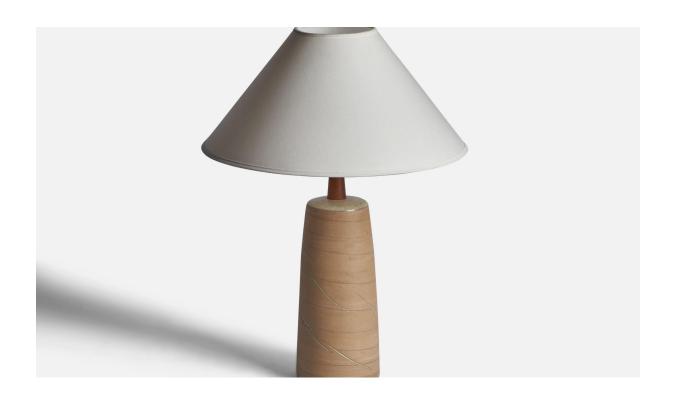

## Jane & Gordon Martz, Table Lamp, Ceramic, Walnut USA, 1960s

| Title:       | Jane & Gordon Martz, Table Lamp, Ceramic, Walnut USA, 1960s |
|--------------|-------------------------------------------------------------|
| Dimensions:  | 16.95 in x 5.1 in                                           |
| Inventory #: | 11348                                                       |
| Price:       | \$3,200.00                                                  |

## **Product Description**

A beige-glazed ceramic and walnut table lamp designed by Jane & Gordon Martz and produced by Marshall Studios, USA, 1960s. Dimensions of Lamp (inches): 16.95" H x 5.1" Diameter Dimensions of Shade (inches): 4.5" Top Diameter x 16" Bottom Diameter x 7.15" H Dimensions of Lamp with Shade (inches): 21.85" H x 16" Diameter Bulb Specifications: E-26 Bulb Number of Sockets: 1 Sold without lampshade All lighting will be converted for US usage. We are unable to confirm that any electrical item meets UL-Listing standards at our facility.All items ship from High Point, North Carolina.