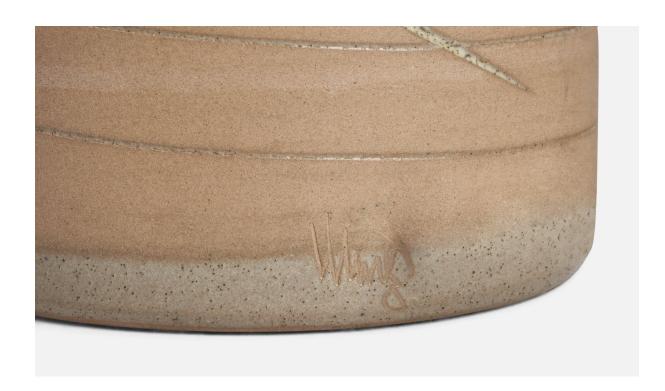

## **Product Description**

A beige-glazed ceramic and walnut table lamp designed by Jane & Gordon Martz and produced by Marshall Studios, USA, 1960s. Dimensions of Lamp (inches): 16.95" H x 5.1" Diameter Dimensions of Shade (inches): 4.5" Top Diameter x 16" Bottom Diameter x 7.15" H Dimensions of Lamp with Shade (inches): 21.85" H x 16" Diameter Bulb Specifications: E-26 Bulb Number of Sockets: 1 Sold without lampshade All lighting will be converted for US usage. We are unable to confirm that any electrical item meets UL-Listing standards at our facility.All items ship from High Point, North Carolina.