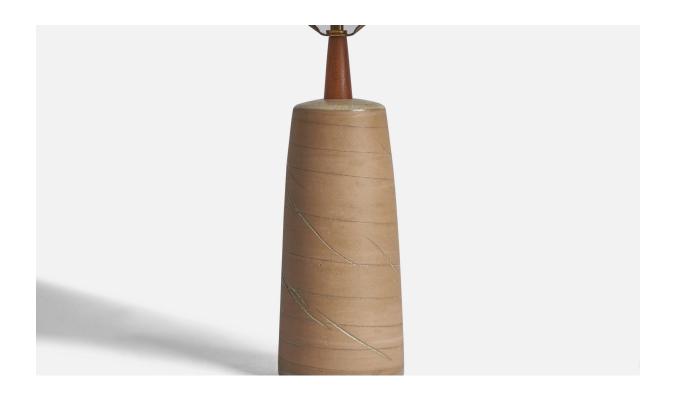

## **Product Description**

A beige-glazed ceramic and walnut table lamp designed by Jane & Gordon Martz and produced by Marshall Studios, USA, 1960s. Dimensions of Lamp (inches): 16.95" H x 5.1" Diameter Dimensions of Shade (inches): 4.5" Top Diameter x 16" Bottom Diameter x 7.15" H Dimensions of Lamp with Shade (inches): 21.85" H x 16" Diameter Bulb Specifications: E-26 Bulb Number of Sockets: 1 Sold without lampshade All lighting will be converted for US usage. We are unable to confirm that any electrical item meets UL-Listing standards at our facility.All items ship from High Point, North Carolina.