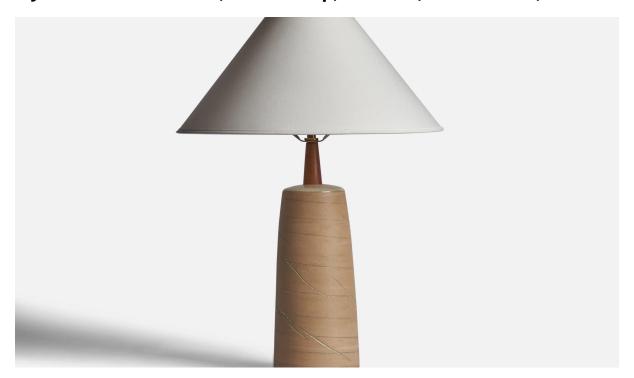

## Jane & Gordon Martz, Table Lamp, Ceramic, Walnut USA, 1960s

| Title:       | Jane & Gordon Martz, Table Lamp, Ceramic, Walnut USA, 1960s |
|--------------|-------------------------------------------------------------|
| Dimensions:  | 16.95 in x 5.1 in                                           |
| Inventory #: | 11348                                                       |
| Price:       | \$3,200.00                                                  |

## **Product Description**

A beige-glazed ceramic and walnut table lamp designed by Jane & Gordon Martz and produced by Marshall Studios, USA, 1960s. Dimensions of Lamp (inches): 16.95" H x 5.1" Diameter Dimensions of Shade (inches): 4.5" Top Diameter x 16" Bottom Diameter x 7.15" H Dimensions of Lamp with Shade (inches): 21.85" H x 16" Diameter Bulb Specifications: E-26 Bulb Number of Sockets: 1 Sold without lampshade All lighting will be converted for US usage. We are unable to confirm that any electrical item meets UL-Listing standards at our facility.All items ship from High Point, North Carolina.